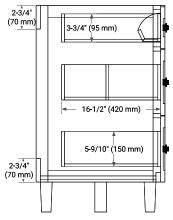

### **BASE CABINET DIMENSIONS**

60" W x 21.5" D x 34.5" H

# **FEATURES**

- · Solid wood frame and Plywood
- Soft-close system
- · Dovetail construction
- Ample storage

### HARDWARE FINISHES



**AVAILABLE COLORS** 



### **FRONT VIEW**



#### **PLAN VIEW**



## SIDE VIEW







# **OVERALL DIMENSIONS**

61" W x 22" D x 1.5" H

# **COUNTERTOP OPTIONS**





Carrara Marble

White Quartz

# **FEATURES**

- Solid countertop with mitered edges & seams
- Undermount white rectangular sink
- Pre-drilled for 8" widespread faucet

### **INCLUDED**

- Countertop
- Matching Backsplash
- Rectangle Sink

### COUNTERTOP PLAN VIEW



### **EDGE SIDE VIEW**



### THREE DIMENSIONAL COUNTERTOP VIEW