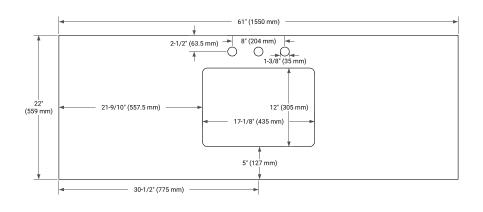

#### **PLAN VIEW**

# **OVERALL DIMENSIONS**

61" W x 22" D x 1.5" H

### COUNTERTOP PLAN VIEW