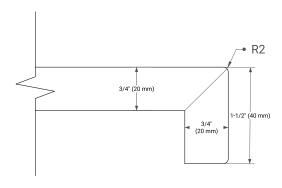

### **BASE CABINET DIMENSIONS**

60" W x 21.5" D x 34.5" H

# **FEATURES**

- · Solid wood frame and Plywood
- Soft-close system
- · Dovetail construction
- Ample storage

### HARDWARE FINISHES



**AVAILABLE COLORS** 



### **FRONT VIEW**



#### **PLAN VIEW**



## SIDE VIEW







# **OVERALL DIMENSIONS**

61" W x 22" D x 1.5" H

# **COUNTERTOP OPTIONS**





Carrara Marble

White Quartz

# **FEATURES**

- Solid countertop with mitered edges & seams
- Undermount white rectangular sink
- Pre-drilled for 8" widespread faucet

### **INCLUDED**

- Countertop
- Matching Backsplash
- Rectangle Sink

### COUNTERTOP PLAN VIEW



### **EDGE SIDE VIEW**



### THREE DIMENSIONAL COUNTERTOP VIEW