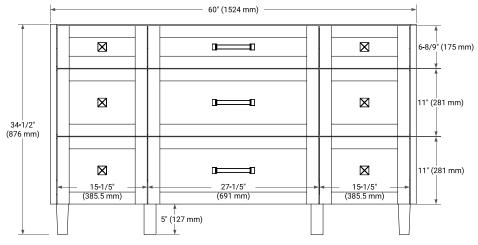

### **BASE CABINET DIMENSIONS**

60" W x 21.5" D x 34.5" H

# **FEATURES**

- · Solid wood frame and Plywood
- Soft-close system
- · Dovetail construction
- Ample storage

### HARDWARE FINISHES



**AVAILABLE COLORS** 



### **FRONT VIEW**



#### **PLAN VIEW**



## SIDE VIEW







# **OVERALL DIMENSIONS**

61" W x 22" D x 1.5" H

# **COUNTERTOP OPTIONS**





Carrara Marble

White Quartz

# **FEATURES**

- Solid countertop with mitered edges & seams
- Undermount white rectangular sink
- Pre-drilled for 8" widespread faucet

### **INCLUDED**

- Countertop
- Matching Backsplash
- Rectangle Sink

### COUNTERTOP PLAN VIEW



### **EDGE SIDE VIEW**



### THREE DIMENSIONAL COUNTERTOP VIEW