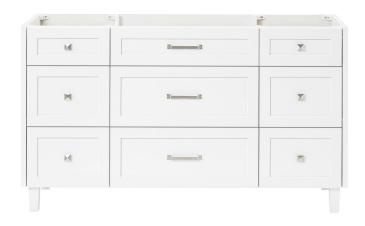

### **BASE CABINET DIMENSIONS**

60" W x 21.5" D x 34.5" H

# **FEATURES**

- · Solid wood frame and Plywood
- Soft-close system
- · Dovetail construction
- Ample storage