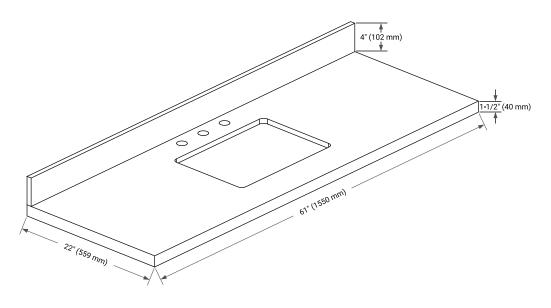

### THREE DIMENSIONAL COUNTERTOP VIEW

# **OVERALL DIMENSIONS**

61" W x 22" D x 1.5" H