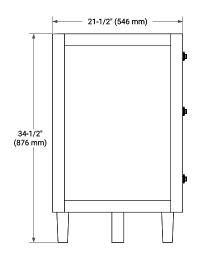

### **BASE CABINET DIMENSIONS**

60" W x 21.5" D x 34.5" H

# **FEATURES**

- · Solid wood frame and Plywood
- Soft-close system
- · Dovetail construction
- Ample storage

### HARDWARE FINISHES



**AVAILABLE COLORS** 



### **FRONT VIEW**



#### **PLAN VIEW**



## SIDE VIEW







# **OVERALL DIMENSIONS**

61" W x 22" D x 1.5" H

# **COUNTERTOP OPTIONS**





Carrara Marble

White Quartz

# **FEATURES**

- Solid countertop with mitered edges & seams
- Undermount white rectangular sink
- Pre-drilled for 8" widespread faucet

### **INCLUDED**

- Countertop
- Matching Backsplash
- Rectangle Sink

### COUNTERTOP PLAN VIEW



### **EDGE SIDE VIEW**



### THREE DIMENSIONAL COUNTERTOP VIEW