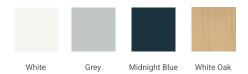

### **BASE CABINET DIMENSIONS**

60" W x 21.5" D x 34.5" H

# **FEATURES**

- · Solid wood frame and Plywood
- Soft-close system
- · Dovetail construction
- Ample storage

### HARDWARE FINISHES



**AVAILABLE COLORS** 



### **FRONT VIEW**



#### **PLAN VIEW**



## SIDE VIEW







# **OVERALL DIMENSIONS**

61" W x 22" D x 1.5" H

# **COUNTERTOP OPTIONS**





Carrara Marble

White Quartz

# **FEATURES**

- Solid countertop with mitered edges & seams
- Undermount white rectangular sink
- Pre-drilled for 8" widespread faucet

### **INCLUDED**

- Countertop
- Matching Backsplash
- Rectangle Sink

### COUNTERTOP PLAN VIEW



### **EDGE SIDE VIEW**



### THREE DIMENSIONAL COUNTERTOP VIEW