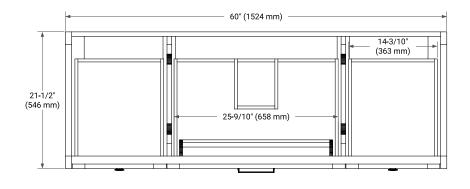

### **BASE CABINET DIMENSIONS**

60" W x 21.5" D x 34.5" H

# **FEATURES**

- · Solid wood frame and Plywood
- Soft-close system
- · Dovetail construction
- Ample storage

### HARDWARE FINISHES



**AVAILABLE COLORS** 



### **FRONT VIEW**



#### **PLAN VIEW**



## SIDE VIEW







# **OVERALL DIMENSIONS**

61" W x 22" D x 1.5" H

# **COUNTERTOP OPTIONS**





Carrara Marble

White Quartz

# **FEATURES**

- Solid countertop with mitered edges & seams
- Undermount white rectangular sink
- Pre-drilled for 8" widespread faucet

### **INCLUDED**

- Countertop
- Matching Backsplash
- Rectangle Sink

### COUNTERTOP PLAN VIEW



### **EDGE SIDE VIEW**



### THREE DIMENSIONAL COUNTERTOP VIEW