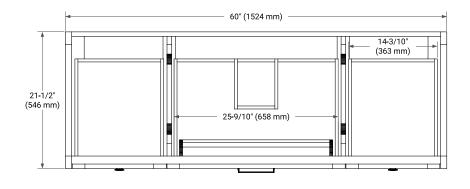

#### **BASE CABINET DIMENSIONS**

60" W x 21.5" D x 34.5" H

# **FEATURES**

- · Solid wood frame and Plywood
- Soft-close system
- · Dovetail construction
- Ample storage

#### HARDWARE FINISHES



**AVAILABLE COLORS** 



#### **FRONT VIEW**



#### **PLAN VIEW**



### SIDE VIEW







# **OVERALL DIMENSIONS**

60.25" W x 22" D x 1.5" H

## **COUNTERTOP OPTIONS**



Carrara White Quartz

# **FEATURES**

- Solid countertop with mitered edges & seams
- Undermount white rectangular sink
- Pre-drilled for 8" widespread faucet

#### **INCLUDED**

- Countertop
- Matching Backsplash
- Rectangle Sink

#### COUNTERTOP PLAN VIEW

# 

#### **EDGE SIDE VIEW**



# THREE DIMENSIONAL COUNTERTOP VIEW