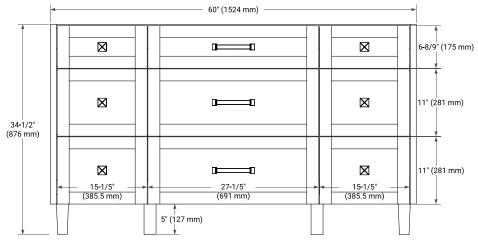

#### **BASE CABINET DIMENSIONS**

60" W x 21.5" D x 34.5" H

#### **FRONT VIEW**

### SIDE VIEW