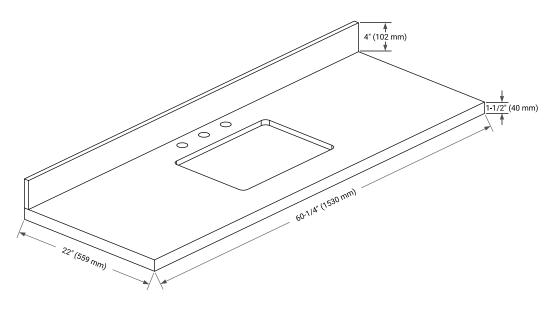

# **OVERALL DIMENSIONS**

60.25" W x 22" D x 1.5" H

# THREE DIMENSIONAL COUNTERTOP VIEW