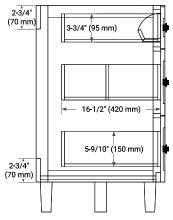

#### **BASE CABINET DIMENSIONS**

60" W x 21.5" D x 34.5" H

# **FEATURES**

- · Solid wood frame and Plywood
- Soft-close system
- · Dovetail construction
- Ample storage

#### HARDWARE FINISHES



**AVAILABLE COLORS** 



#### **FRONT VIEW**



#### **PLAN VIEW**



### SIDE VIEW







# **OVERALL DIMENSIONS**

60.25" W x 22" D x 1.5" H

## **COUNTERTOP OPTIONS**



Carrara White Quartz

# **FEATURES**

- Solid countertop with mitered edges & seams
- Undermount white rectangular sink
- Pre-drilled for 8" widespread faucet

#### **INCLUDED**

- Countertop
- Matching Backsplash
- Rectangle Sink

#### COUNTERTOP PLAN VIEW

# 

#### **EDGE SIDE VIEW**



# THREE DIMENSIONAL COUNTERTOP VIEW