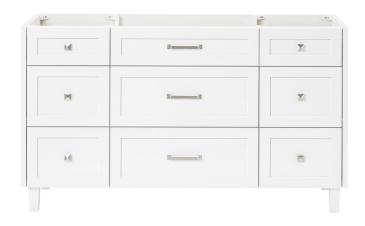

# **FEATURES**

- · Solid wood frame and Plywood
- Soft-close system
- · Dovetail construction
- Ample storage