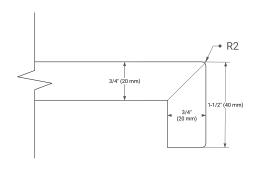

#### **BASE CABINET DIMENSIONS**

60" W x 21.5" D x 34.5" H

# **FEATURES**

- · Solid wood frame and Plywood
- Soft-close system
- · Dovetail construction
- Ample storage

#### HARDWARE FINISHES



**AVAILABLE COLORS** 



#### **FRONT VIEW**



#### **PLAN VIEW**



### SIDE VIEW







# **OVERALL DIMENSIONS**

60.25" W x 22" D x 1.5" H

## **COUNTERTOP OPTIONS**



Carrara White Quartz

# **FEATURES**

- Solid countertop with mitered edges & seams
- Undermount white rectangular sink
- Pre-drilled for 8" widespread faucet

#### **INCLUDED**

- Countertop
- Matching Backsplash
- Rectangle Sink

#### COUNTERTOP PLAN VIEW

# 

#### **EDGE SIDE VIEW**



# THREE DIMENSIONAL COUNTERTOP VIEW