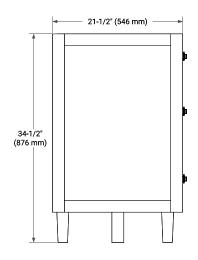

#### **BASE CABINET DIMENSIONS**

60" W x 21.5" D x 34.5" H

#### **FRONT VIEW**