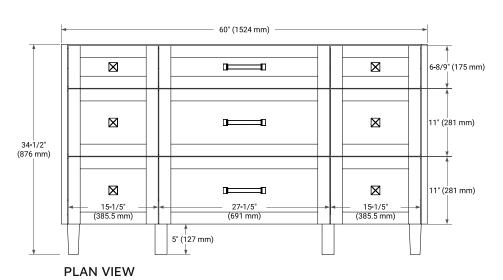

## BASE CABINET DIMENSIONS

60" W x 21.5" D x 34.5" H

#### COUNTERTOP PLAN VIEW