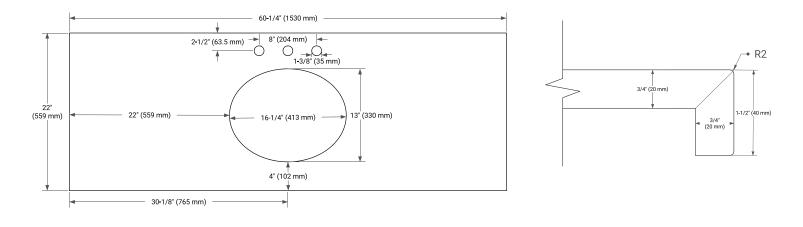

## OVERALL DIMENSIONS

60.25" W x 22" D x 1.5" H

#### COUNTERTOP PLAN VIEW

## FEATURES

- Solid countertop with mitered edges & seams
- Undermount white oval sink
- Pre-drilled for 8" widespread faucet