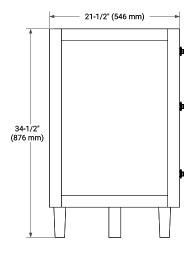

# ARIEL



## BASE CABINET DIMENSIONS

60" W x 21.5" D x 34.5" H

## FEATURES

- Solid wood frame and Plywood
- Soft-close system
- Dovetail construction
- Ample storage

## HARDWARE FINISHES



Brushed Nickel Matte Black

## AVAILABLE COLORS



FRONT VIEW

SIDE VIEW









www.arielbath.com



## OVERALL DIMENSIONS

60.25" W x 22" D x 1.5" H

## COUNTERTOP OPTIONS



Carrara White Quartz

#### COUNTERTOP PLAN VIEW

## FEATURES

- Solid countertop with mitered edges & seams
- Undermount white oval sink
- Pre-drilled for 8" widespread faucet

#### INCLUDED

- Countertop
- Matching Backsplash
- Oval Sink

#### EDGE SIDE VIEW



#### THREE DIMENSIONAL COUNTERTOP VIEW