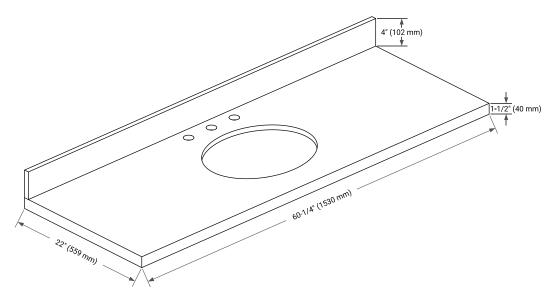

# ARIEL



## BASE CABINET DIMENSIONS

60" W x 21.5" D x 34.5" H

## FEATURES

- Solid wood frame and Plywood
- Soft-close system
- Dovetail construction
- Ample storage

## HARDWARE FINISHES



Brushed Nickel Matte Black

## AVAILABLE COLORS



FRONT VIEW

SIDE VIEW









www.arielbath.com



## OVERALL DIMENSIONS

60.25" W x 22" D x 1.5" H

## COUNTERTOP OPTIONS



Carrara White Quartz

#### COUNTERTOP PLAN VIEW

## FEATURES

- Solid countertop with mitered edges & seams
- Undermount white oval sink
- Pre-drilled for 8" widespread faucet

#### INCLUDED

- Countertop
- Matching Backsplash
- Oval Sink

#### EDGE SIDE VIEW



#### THREE DIMENSIONAL COUNTERTOP VIEW