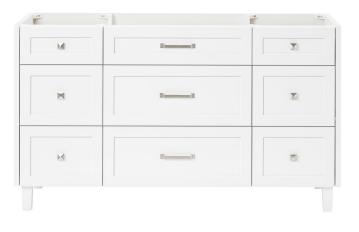

## BASE CABINET DIMENSIONS

60" W x 21.5" D x 34.5" H

## FEATURES

- Solid wood frame and Plywood
- Soft-close system
- Dovetail construction
- Ample storage