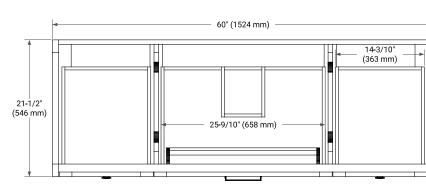

# ARIEL



## BASE CABINET DIMENSIONS

60" W x 21.5" D x 34.5" H

## FEATURES

- Solid wood frame and Plywood
- Soft-close system
- Dovetail construction
- Ample storage

## HARDWARE FINISHES



Brushed Nickel Matte Black

## AVAILABLE COLORS



FRONT VIEW

SIDE VIEW









www.arielbath.com



## OVERALL DIMENSIONS

60.25" W x 22" D x 1.5" H

## COUNTERTOP OPTIONS



Carrara White Quartz

#### COUNTERTOP PLAN VIEW

## FEATURES

- Solid countertop with mitered edges & seams
- Undermount white oval sink
- Pre-drilled for 8" widespread faucet

#### INCLUDED

- Countertop
- Matching Backsplash
- Oval Sink

#### EDGE SIDE VIEW



#### THREE DIMENSIONAL COUNTERTOP VIEW