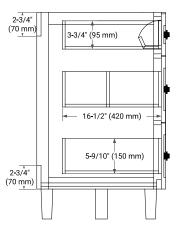

## **BASE CABINET DIMENSIONS**

54" W x 21.5" D x 34.5" H

## **FEATURES**

- · Solid wood frame and Plywood
- Soft-close system
- · Dovetail construction
- Ample storage

## HARDWARE FINISHES



**AVAILABLE COLORS** 



#### **FRONT VIEW**



# PLAN VIEW



## SIDE VIEW







## **OVERALL DIMENSIONS**

55" W x 22" D x 1.5" H

## **COUNTERTOP OPTIONS**





Carrara Marble

White Quartz

## **FEATURES**

- Solid countertop with mitered edges & seams
- Undermount white rectangular sink
- Pre-drilled for 8" widespread faucet

## **INCLUDED**

- Countertop
- Matching Backsplash
- Rectangle Sink

## COUNTERTOP PLAN VIEW



## **EDGE SIDE VIEW**



## THREE DIMENSIONAL COUNTERTOP VIEW