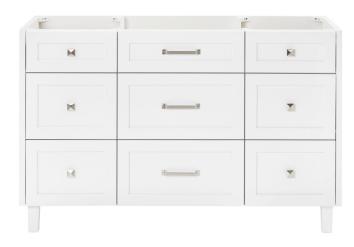

## **BASE CABINET DIMENSIONS**

54" W x 21.5" D x 34.5" H

## **FEATURES**

- · Solid wood frame and Plywood
- Soft-close system
- · Dovetail construction
- Ample storage