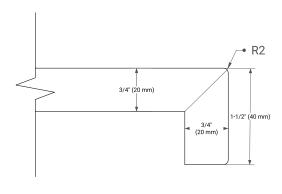

## **BASE CABINET DIMENSIONS**

54" W x 21.5" D x 34.5" H

## **FEATURES**

- · Solid wood frame and Plywood
- Soft-close system
- · Dovetail construction
- Ample storage

## HARDWARE FINISHES



**AVAILABLE COLORS** 



#### **FRONT VIEW**



# PLAN VIEW



## SIDE VIEW







## **OVERALL DIMENSIONS**

55" W x 22" D x 1.5" H

## **COUNTERTOP OPTIONS**





Carrara Marble

White Quartz

## **FEATURES**

- Solid countertop with mitered edges & seams
- Undermount white rectangular sink
- Pre-drilled for 8" widespread faucet

## **INCLUDED**

- Countertop
- Matching Backsplash
- Rectangle Sink

## COUNTERTOP PLAN VIEW



## **EDGE SIDE VIEW**



## THREE DIMENSIONAL COUNTERTOP VIEW