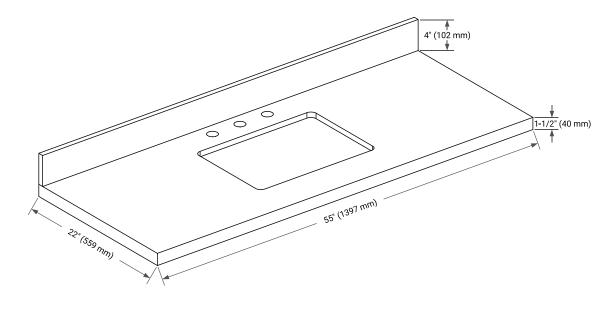

## **OVERALL DIMENSIONS**

55" W x 22" D x 1.5" H

## THREE DIMENSIONAL COUNTERTOP VIEW