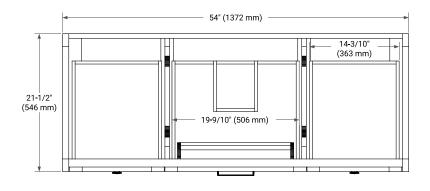

## **BASE CABINET DIMENSIONS**

54" W x 21.5" D x 34.5" H

## **FEATURES**

- · Solid wood frame and Plywood
- Soft-close system
- · Dovetail construction
- Ample storage

## HARDWARE FINISHES



**AVAILABLE COLORS** 



#### **FRONT VIEW**



# PLAN VIEW



## SIDE VIEW







## **OVERALL DIMENSIONS**

55" W x 22" D x 1.5" H

## **COUNTERTOP OPTIONS**





Carrara Marble

White Quartz

## **FEATURES**

- Solid countertop with mitered edges & seams
- Undermount white rectangular sink
- Pre-drilled for 8" widespread faucet

## **INCLUDED**

- Countertop
- Matching Backsplash
- Rectangle Sink

## COUNTERTOP PLAN VIEW



## **EDGE SIDE VIEW**



## THREE DIMENSIONAL COUNTERTOP VIEW