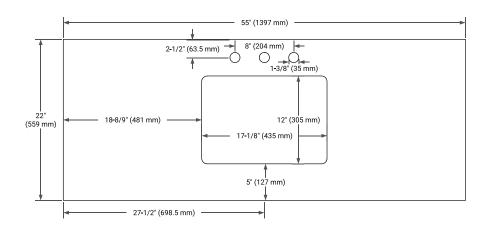

## **BASE CABINET DIMENSIONS**

54" W x 21.5" D x 34.5" H

## **FEATURES**

- · Solid wood frame and Plywood
- Soft-close system
- · Dovetail construction
- Ample storage

## HARDWARE FINISHES



**AVAILABLE COLORS** 



#### **FRONT VIEW**



# PLAN VIEW



## SIDE VIEW







## **OVERALL DIMENSIONS**

55" W x 22" D x 1.5" H

## **COUNTERTOP OPTIONS**





Carrara Marble

White Quartz

## **FEATURES**

- Solid countertop with mitered edges & seams
- Undermount white rectangular sink
- Pre-drilled for 8" widespread faucet

## **INCLUDED**

- Countertop
- Matching Backsplash
- Rectangle Sink

## COUNTERTOP PLAN VIEW



## **EDGE SIDE VIEW**



## THREE DIMENSIONAL COUNTERTOP VIEW