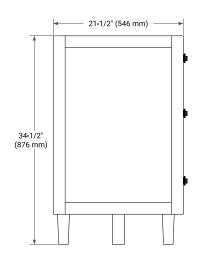

## **BASE CABINET DIMENSIONS**

54" W x 21.5" D x 34.5" H

## **FEATURES**

- · Solid wood frame and Plywood
- Soft-close system
- · Dovetail construction
- Ample storage

## HARDWARE FINISHES



**AVAILABLE COLORS** 



#### **FRONT VIEW**



# PLAN VIEW



## SIDE VIEW







## **OVERALL DIMENSIONS**

55" W x 22" D x 1.5" H

## **COUNTERTOP OPTIONS**





Carrara Marble

White Quartz

## **FEATURES**

- Solid countertop with mitered edges & seams
- Undermount white rectangular sink
- Pre-drilled for 8" widespread faucet

## **INCLUDED**

- Countertop
- Matching Backsplash
- Rectangle Sink

## COUNTERTOP PLAN VIEW



## **EDGE SIDE VIEW**



## THREE DIMENSIONAL COUNTERTOP VIEW