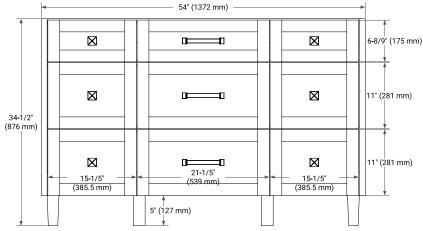

## **BASE CABINET DIMENSIONS**

54" W x 21.5" D x 34.5" H

## **FEATURES**

- · Solid wood frame and Plywood
- Soft-close system
- · Dovetail construction
- Ample storage

## HARDWARE FINISHES



**AVAILABLE COLORS** 



#### **FRONT VIEW**



# PLAN VIEW



## SIDE VIEW







## **OVERALL DIMENSIONS**

55" W x 22" D x 1.5" H

## **COUNTERTOP OPTIONS**





Carrara Marble

White Quartz

## **FEATURES**

- Solid countertop with mitered edges & seams
- Undermount white rectangular sink
- Pre-drilled for 8" widespread faucet

## **INCLUDED**

- Countertop
- Matching Backsplash
- Rectangle Sink

## COUNTERTOP PLAN VIEW



## **EDGE SIDE VIEW**



## THREE DIMENSIONAL COUNTERTOP VIEW