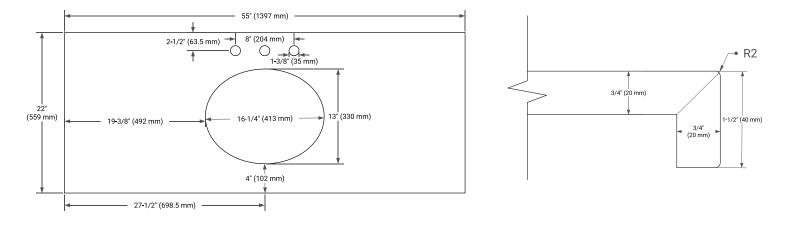

### OVERALL DIMENSIONS

55" W x 22" D x 1.5" H

#### COUNTERTOP PLAN VIEW

#### EDGE SIDE VIEW