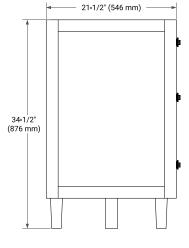

# BASE CABINET DIMENSIONS

54" W x 21.5" D x 34.5" H

# FRONT VIEW

www.arielbath.com