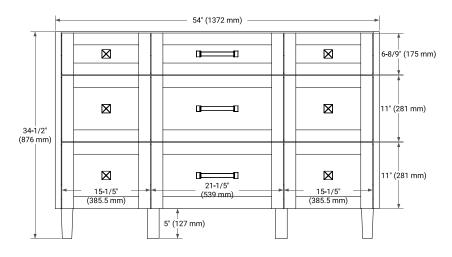

# ARIEL



# BASE CABINET DIMENSIONS

54" W x 21.5" D x 34.5" H

# FEATURES

- Solid wood frame and Plywood
- Soft-close system
- Dovetail construction
- Ample storage

# HARDWARE FINISHES



Brushed Nickel Matte Black

#### AVAILABLE COLORS



SIDE VIEW



#### PLAN VIEW







# FRONT VIEW

www.arielbath.com



### OVERALL DIMENSIONS

55" W x 22" D x 1.5" H

### COUNTERTOP OPTIONS



Carrara Marble

White Quartz

# FEATURES

- Solid countertop with mitered edges & seams
- Undermount white oval sink
- Pre-drilled for 8" widespread faucet

#### INCLUDED

- Countertop
- Matching Backsplash
- Oval Sink

#### COUNTERTOP PLAN VIEW

#### EDGE SIDE VIEW



#### THREE DIMENSIONAL COUNTERTOP VIEW