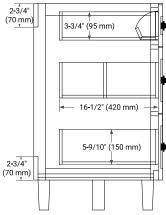

# ARIEL



# BASE CABINET DIMENSIONS

54" W x 21.5" D x 34.5" H

# FEATURES

- Solid wood frame and Plywood
- Soft-close system
- Dovetail construction
- Ample storage

# HARDWARE FINISHES



Brushed Nickel Matte Black

#### AVAILABLE COLORS



SIDE VIEW



#### PLAN VIEW







# FRONT VIEW

www.arielbath.com



### OVERALL DIMENSIONS

55" W x 22" D x 1.5" H

### COUNTERTOP OPTIONS



Carrara Marble

White Quartz

# FEATURES

- Solid countertop with mitered edges & seams
- Undermount white oval sink
- Pre-drilled for 8" widespread faucet

#### INCLUDED

- Countertop
- Matching Backsplash
- Oval Sink

#### COUNTERTOP PLAN VIEW

#### EDGE SIDE VIEW



#### THREE DIMENSIONAL COUNTERTOP VIEW