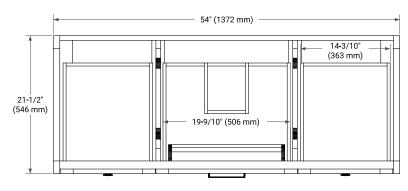

# ARIEL



# BASE CABINET DIMENSIONS

54" W x 21.5" D x 34.5" H

# FEATURES

- Solid wood frame and Plywood
- Soft-close system
- Dovetail construction
- Ample storage

# HARDWARE FINISHES



Brushed Nickel Matte Black

#### AVAILABLE COLORS



SIDE VIEW



#### PLAN VIEW







# FRONT VIEW

www.arielbath.com



### OVERALL DIMENSIONS

55" W x 22" D x 1.5" H

### COUNTERTOP OPTIONS



Carrara Marble

White Quartz

# FEATURES

- Solid countertop with mitered edges & seams
- Undermount white oval sink
- Pre-drilled for 8" widespread faucet

#### INCLUDED

- Countertop
- Matching Backsplash
- Oval Sink

#### COUNTERTOP PLAN VIEW

#### EDGE SIDE VIEW



#### THREE DIMENSIONAL COUNTERTOP VIEW