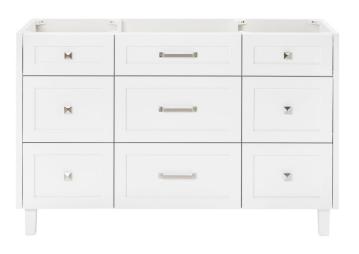

# BASE CABINET DIMENSIONS

54" W x 21.5" D x 34.5" H

# FEATURES

- Solid wood frame and Plywood
- Soft-close system
- Dovetail construction
- Ample storage