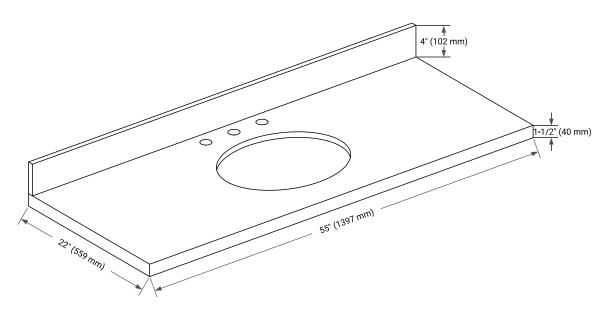

### OVERALL DIMENSIONS

55" W x 22" D x 1.5" H

#### THREE DIMENSIONAL COUNTERTOP VIEW