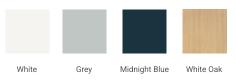

# ARIEL



# BASE CABINET DIMENSIONS

54" W x 21.5" D x 34.5" H

# FEATURES

- Solid wood frame and Plywood
- Soft-close system
- Dovetail construction
- Ample storage

# HARDWARE FINISHES



Brushed Nickel Matte Black

#### AVAILABLE COLORS



SIDE VIEW



#### PLAN VIEW







# FRONT VIEW

www.arielbath.com



### OVERALL DIMENSIONS

55" W x 22" D x 1.5" H

### COUNTERTOP OPTIONS



Carrara Marble

White Quartz

# FEATURES

- Solid countertop with mitered edges & seams
- Undermount white oval sink
- Pre-drilled for 8" widespread faucet

#### INCLUDED

- Countertop
- Matching Backsplash
- Oval Sink

#### COUNTERTOP PLAN VIEW

#### EDGE SIDE VIEW



#### THREE DIMENSIONAL COUNTERTOP VIEW