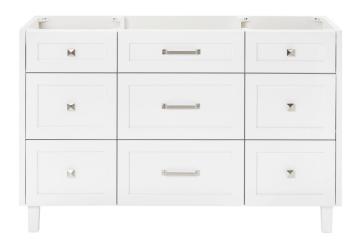

# **BASE CABINET DIMENSIONS**

54" W x 21.5" D x 34.5" H

# **FEATURES**

- · Solid wood frame and Plywood
- Soft-close system
- · Dovetail construction
- Ample storage

#### **FRONT VIEW**