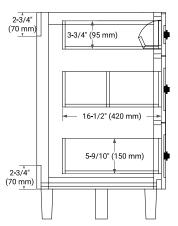

# **BASE CABINET DIMENSIONS**

54" W x 21.5" D x 34.5" H

# **FEATURES**

- · Solid wood frame and Plywood
- Soft-close system
- · Dovetail construction
- Ample storage

## HARDWARE FINISHES



**AVAILABLE COLORS** 



#### **FRONT VIEW**



# PLAN VIEW



## SIDE VIEW







# **OVERALL DIMENSIONS**

54.25" W x 22" D x 1.5" H

# **COUNTERTOP OPTIONS**



Carrara White Quartz

# **FEATURES**

- Solid countertop with mitered edges & seams
- Undermount white rectangular sink
- Pre-drilled for 8" widespread faucet

## **INCLUDED**

- Countertop
- Matching Backsplash
- Rectangle Sink

## **COUNTERTOP PLAN VIEW**

# 

## **EDGE SIDE VIEW**



## THREE DIMENSIONAL COUNTERTOP VIEW