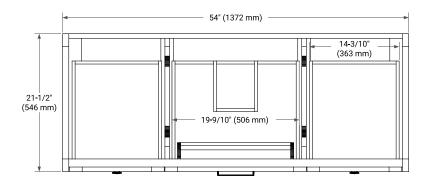

# **BASE CABINET DIMENSIONS**

54" W x 21.5" D x 34.5" H

# **FEATURES**

- · Solid wood frame and Plywood
- Soft-close system
- · Dovetail construction
- Ample storage

## HARDWARE FINISHES



**AVAILABLE COLORS** 



#### **FRONT VIEW**



# PLAN VIEW



## SIDE VIEW







# **OVERALL DIMENSIONS**

54.25" W x 22" D x 1.5" H

# **COUNTERTOP OPTIONS**



Carrara White Quartz

# **FEATURES**

- Solid countertop with mitered edges & seams
- Undermount white rectangular sink
- Pre-drilled for 8" widespread faucet

## **INCLUDED**

- Countertop
- Matching Backsplash
- Rectangle Sink

## **COUNTERTOP PLAN VIEW**

# 

## **EDGE SIDE VIEW**



## THREE DIMENSIONAL COUNTERTOP VIEW