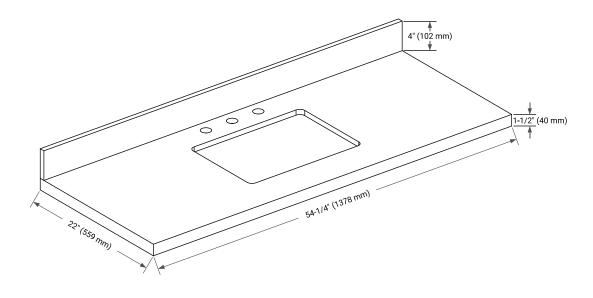

# **OVERALL DIMENSIONS**

54.25" W x 22" D x 1.5" H

## **COUNTERTOP PLAN VIEW**