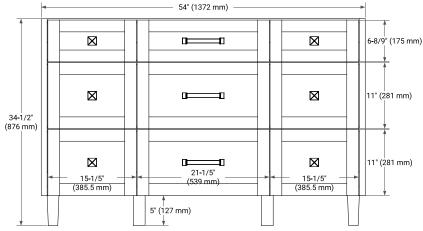

# **BASE CABINET DIMENSIONS**

54" W x 21.5" D x 34.5" H

# **FEATURES**

- · Solid wood frame and Plywood
- Soft-close system
- · Dovetail construction
- Ample storage

## HARDWARE FINISHES



**AVAILABLE COLORS** 



#### **FRONT VIEW**



# PLAN VIEW



## SIDE VIEW







# **OVERALL DIMENSIONS**

54.25" W x 22" D x 1.5" H

# **COUNTERTOP OPTIONS**



Carrara White Quartz

# **FEATURES**

- Solid countertop with mitered edges & seams
- Undermount white rectangular sink
- Pre-drilled for 8" widespread faucet

## **INCLUDED**

- Countertop
- Matching Backsplash
- Rectangle Sink

## **COUNTERTOP PLAN VIEW**

# 

## **EDGE SIDE VIEW**



## THREE DIMENSIONAL COUNTERTOP VIEW