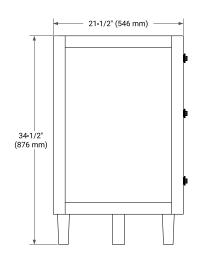

# **BASE CABINET DIMENSIONS**

54" W x 21.5" D x 34.5" H

# **FEATURES**

- · Solid wood frame and Plywood
- Soft-close system
- · Dovetail construction
- Ample storage

## HARDWARE FINISHES



**AVAILABLE COLORS** 



#### **FRONT VIEW**



# PLAN VIEW



## SIDE VIEW







# **OVERALL DIMENSIONS**

54.25" W x 22" D x 1.5" H

# **COUNTERTOP OPTIONS**



Carrara White Quartz

# **FEATURES**

- Solid countertop with mitered edges & seams
- Undermount white rectangular sink
- Pre-drilled for 8" widespread faucet

## **INCLUDED**

- Countertop
- Matching Backsplash
- Rectangle Sink

## **COUNTERTOP PLAN VIEW**

# 

## **EDGE SIDE VIEW**



## THREE DIMENSIONAL COUNTERTOP VIEW