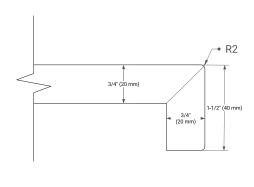

# **BASE CABINET DIMENSIONS**

54" W x 21.5" D x 34.5" H

# **FEATURES**

- · Solid wood frame and Plywood
- Soft-close system
- · Dovetail construction
- Ample storage

## HARDWARE FINISHES



**AVAILABLE COLORS** 



#### **FRONT VIEW**



# PLAN VIEW



## SIDE VIEW







# **OVERALL DIMENSIONS**

54.25" W x 22" D x 1.5" H

# **COUNTERTOP OPTIONS**



Carrara White Quartz

# **FEATURES**

- Solid countertop with mitered edges & seams
- Undermount white rectangular sink
- Pre-drilled for 8" widespread faucet

## **INCLUDED**

- Countertop
- Matching Backsplash
- Rectangle Sink

## **COUNTERTOP PLAN VIEW**

# 

## **EDGE SIDE VIEW**



## THREE DIMENSIONAL COUNTERTOP VIEW