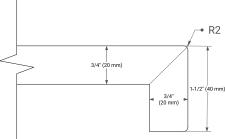

## **FEATURES**

• Solid countertop with mitered edges & seams

EDGE SIDE VIEW

- Undermount white oval sink
- Pre-drilled for 8" widespread faucet