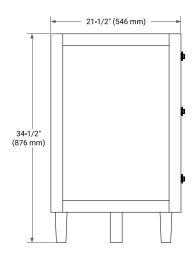

# BASE CABINET DIMENSIONS

48" W x 21.5" D x 34.5" H

#### FRONT VIEW

## SIDE VIEW