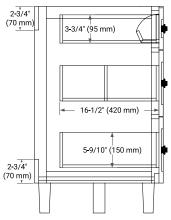

# ARIEL



# BASE CABINET DIMENSIONS

48" W x 21.5" D x 34.5" H

# FEATURES

- Solid wood frame and Plywood
- Soft-close system
- Dovetail construction
- Ample storage

## HARDWARE FINISHES



Brushed Nickel Matte Black

## AVAILABLE COLORS



#### FRONT VIEW



#### PLAN VIEW



## SIDE VIEW







# **OVERALL DIMENSIONS**

48.25" W x 22" D x 1.5" H

## COUNTERTOP OPTIONS



Carrara White Quartz

#### COUNTERTOP PLAN VIEW

22'

(559 mm)

## **FEATURES**

• Solid countertop with mitered edges & seams

EDGE SIDE VIEW

- Undermount white oval sink
- Pre-drilled for 8" widespread faucet

#### INCLUDED

- Countertop
- Matching Backsplash
- Oval Sink

# 48-1/4" (1225 mm) 8" (204 mm) 2-1/2" (63.5 mm) () ) \_\_\_\_\_Q\_\_\_ 1-3/8" (35 mm) 4 3/4" (20 mm) 13" (330 mm) 16-1/4" (413 mm) 4" (102 mm)

#### THREE DIMENSIONAL COUNTERTOP VIEW

— 24-1/8" (612.5 mm)