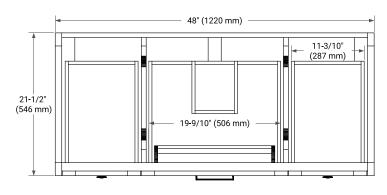

# ARIEL



# BASE CABINET DIMENSIONS

48" W x 21.5" D x 34.5" H

# FEATURES

- Solid wood frame and Plywood
- Soft-close system
- Dovetail construction
- Ample storage

## HARDWARE FINISHES



Brushed Nickel Matte Black

## AVAILABLE COLORS



#### FRONT VIEW



#### PLAN VIEW



## SIDE VIEW







# **OVERALL DIMENSIONS**

48.25" W x 22" D x 1.5" H

## COUNTERTOP OPTIONS



Carrara White Quartz

#### COUNTERTOP PLAN VIEW

22'

(559 mm)

## **FEATURES**

• Solid countertop with mitered edges & seams

EDGE SIDE VIEW

- Undermount white oval sink
- Pre-drilled for 8" widespread faucet

#### INCLUDED

- Countertop
- Matching Backsplash
- Oval Sink

# 48-1/4" (1225 mm) 8" (204 mm) 2-1/2" (63.5 mm) () ) \_\_\_\_\_Q\_\_\_ 1-3/8" (35 mm) 4 3/4" (20 mm) 13" (330 mm) 16-1/4" (413 mm) 4" (102 mm)

#### THREE DIMENSIONAL COUNTERTOP VIEW

— 24-1/8" (612.5 mm)