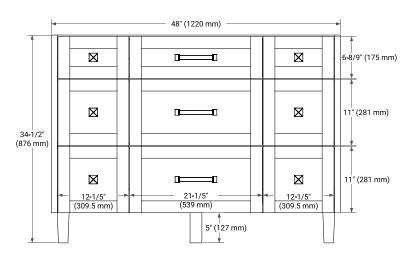

# BASE CABINET DIMENSIONS

48" W x 21.5" D x 34.5" H

#### FRONT VIEW

#### PLAN VIEW

## SIDE VIEW