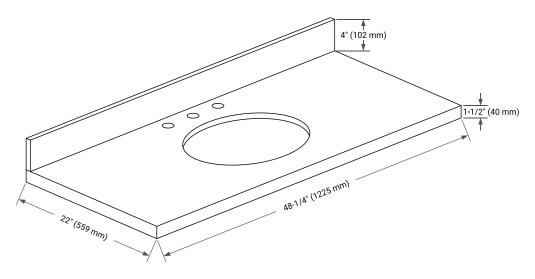

# **OVERALL DIMENSIONS**

48.25" W x 22" D x 1.5" H

#### COUNTERTOP PLAN VIEW

22'

(559 mm)

## **FEATURES**

• Solid countertop with mitered edges & seams

EDGE SIDE VIEW

- Undermount white oval sink
- Pre-drilled for 8" widespread faucet