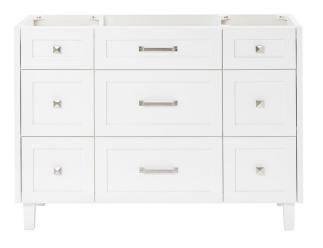

# ARIEL

# BASE CABINET DIMENSIONS

48" W x 21.5" D x 34.5" H

# FEATURES

- Solid wood frame and Plywood
- Soft-close system
- Dovetail construction
- Ample storage

#### FRONT VIEW