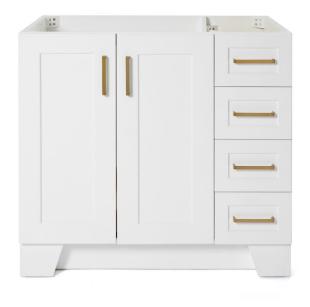

# Q036S-L

# **BASE CABINET DIMENSIONS**

36" W x 21.6" D x 34.5" H

# **FEATURES**

- Solid wood frame & plywood panels
- Dovetail drawers and joints
- Soft closing doors & drawers