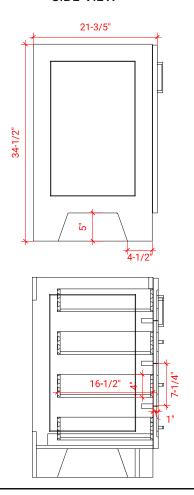

# Q036S-L



# **BASE CABINET DIMENSIONS**

36" W x 21.6" D x 34.5" H

# **FEATURES**

- Solid wood frame & plywood panels
- Dovetail drawers and joints
- Soft closing doors & drawers

# HARDWARE FINISHES



### **AVAILABLE COLORS**



#### **FRONT VIEW**



# **PLAN VIEW**



#### SIDE VIEW





### **OVERALL DIMENSIONS**

37" W x 22" D x 0.75" H

### **COUNTERTOP OPTIONS**



Carrara Marble CW2-037S-L-OVL-CT

### **FEATURES**

- Solid countertop with mitered edges & seams
- Undermount white oval sink
- Pre-drilled for 8" widespread faucet

#### **INCLUDED**

- Countertop
- Matching Backsplash
- Oval Sink

#### **COUNTERTOP PLAN VIEW**

# 

#### **EDGE SIDE VIEW**



#### THREE DIMENSIONAL COUNTERTOP VIEW