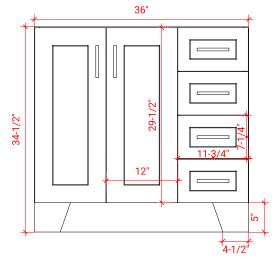

# Q036S-L



# **BASE CABINET DIMENSIONS**

36" W x 21.6" D x 34.5" H

# **FEATURES**

- Solid wood frame & plywood panels
- Dovetail drawers and joints
- Soft closing doors & drawers

# HARDWARE FINISHES



### **AVAILABLE COLORS**



#### **FRONT VIEW**



# **PLAN VIEW**



#### SIDE VIEW





### **OVERALL DIMENSIONS**

37" W x 22" D x 0.75" H

### **COUNTERTOP OPTIONS**



Carrara Marble CW2-037S-L-OVL-CT

### **FEATURES**

- Solid countertop with mitered edges & seams
- Undermount white oval sink
- Pre-drilled for 8" widespread faucet

#### **INCLUDED**

- Countertop
- Matching Backsplash
- Oval Sink

#### **COUNTERTOP PLAN VIEW**

# 

#### **EDGE SIDE VIEW**



#### THREE DIMENSIONAL COUNTERTOP VIEW