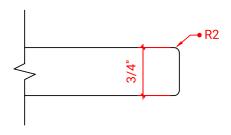

# Q036S-L



# **BASE CABINET DIMENSIONS**

36" W x 21.6" D x 34.5" H

# **FEATURES**

- Solid wood frame & plywood panels
- Dovetail drawers and joints
- Soft closing doors & drawers

# HARDWARE FINISHES



### **AVAILABLE COLORS**



#### **FRONT VIEW**



# **PLAN VIEW**



#### SIDE VIEW





### **OVERALL DIMENSIONS**

37" W x 22" D x 0.75" H

### **COUNTERTOP OPTIONS**



Carrara Marble CW2-037S-L-OVL-CT

### **FEATURES**

- Solid countertop with mitered edges & seams
- Undermount white oval sink
- Pre-drilled for 8" widespread faucet

#### **INCLUDED**

- Countertop
- Matching Backsplash
- Oval Sink

#### **COUNTERTOP PLAN VIEW**

# 

#### **EDGE SIDE VIEW**



#### THREE DIMENSIONAL COUNTERTOP VIEW