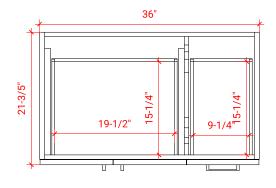

# Q036S-L



# **BASE CABINET DIMENSIONS**

36" W x 21.6" D x 34.5" H

# **FEATURES**

- Solid wood frame & plywood panels
- Dovetail drawers and joints
- Soft closing doors & drawers

# HARDWARE FINISHES



### **AVAILABLE COLORS**



#### **FRONT VIEW**



# **PLAN VIEW**



#### SIDE VIEW





### **OVERALL DIMENSIONS**

37" W x 22" D x 0.75" H

### **COUNTERTOP OPTIONS**



Carrara Marble CW2-037S-L-OVL-CT

### **FEATURES**

- Solid countertop with mitered edges & seams
- Undermount white oval sink
- Pre-drilled for 8" widespread faucet

#### **INCLUDED**

- Countertop
- Matching Backsplash
- Oval Sink

#### **COUNTERTOP PLAN VIEW**

# 

#### **EDGE SIDE VIEW**



#### THREE DIMENSIONAL COUNTERTOP VIEW