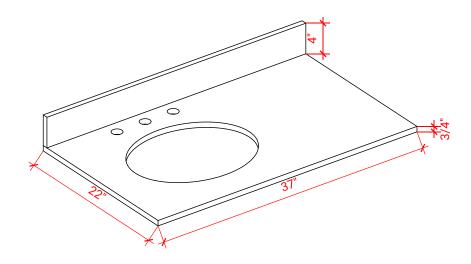

### **OVERALL DIMENSIONS**

37" W x 22" D x 0.75" H

### **COUNTERTOP OPTIONS**

Carrara Marble CW2-037S-L-OVL-CT

### **FEATURES**

- Solid countertop with mitered edges & seams
- Undermount white oval sink
- Pre-drilled for 8" widespread faucet

#### **INCLUDED**

- Countertop
- Matching Backsplash
- Oval Sink

#### THREE DIMENSIONAL COUNTERTOP VIEW