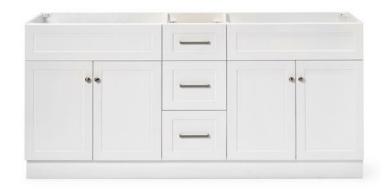

# F072D

# **BASE CABINET DIMENSIONS**

72" W x 21.5" D x 34.5" H

# **FEATURES**

- Solid wood frame & plywood panels
- Dovetail drawers and joints
- Soft closing doors & drawers