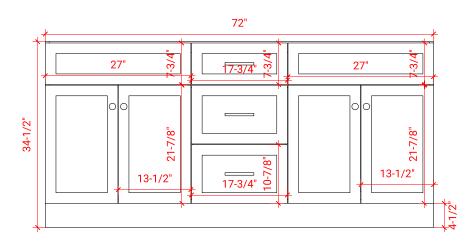

# F072D



# **BASE CABINET DIMENSIONS**

72" W x 21.5" D x 34.5" H

# **FEATURES**

- Solid wood frame & plywood panels
- Dovetail drawers and joints
- Soft closing doors & drawers

## HARDWARE FINISHES



## **AVAILABLE COLORS**



#### **FRONT VIEW**



# SIDE VIEW



#### **PLAN VIEW**







## **OVERALL DIMENSIONS**

72.25" W x 22".D x 1.5" H

#### **COUNTERTOP OPTIONS**



Carrara White Quartz CQ-072D-OVL-CT

## **FEATURES**

- Solid countertop with mitered edges & seams
- Undermount white oval sink
- Pre-drilled for 8" widespread faucet

#### **INCLUDED**

- Countertop
- Matching Backsplash
- Oval Sinks

# COUNTERTOP PLAN VIEW

# **EDGE SIDE VIEW**



#### THREE DIMENSIONAL COUNTERTOP VIEW