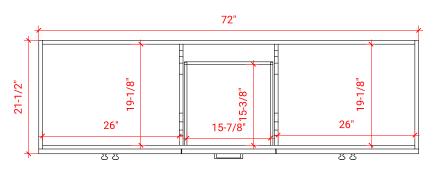

# F072D



# **BASE CABINET DIMENSIONS**

72" W x 21.5" D x 34.5" H

# **FEATURES**

- Solid wood frame & plywood panels
- Dovetail drawers and joints
- Soft closing doors & drawers

## HARDWARE FINISHES



## **AVAILABLE COLORS**



#### **FRONT VIEW**



# SIDE VIEW



#### **PLAN VIEW**







## **OVERALL DIMENSIONS**

72.25" W x 22".D x 1.5" H

#### **COUNTERTOP OPTIONS**



Carrara White Quartz CQ-072D-OVL-CT

## **FEATURES**

- Solid countertop with mitered edges & seams
- Undermount white oval sink
- Pre-drilled for 8" widespread faucet

#### **INCLUDED**

- Countertop
- Matching Backsplash
- Oval Sinks

# COUNTERTOP PLAN VIEW

# **EDGE SIDE VIEW**



#### THREE DIMENSIONAL COUNTERTOP VIEW