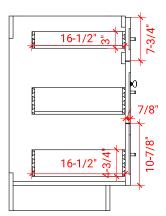

# F072D



# **BASE CABINET DIMENSIONS**

72" W x 21.5" D x 34.5" H

# **FEATURES**

- Solid wood frame & plywood panels
- Dovetail drawers and joints
- Soft closing doors & drawers

## HARDWARE FINISHES



## **AVAILABLE COLORS**



#### **FRONT VIEW**



# SIDE VIEW



#### **PLAN VIEW**







## **OVERALL DIMENSIONS**

72.25" W x 22".D x 1.5" H

#### **COUNTERTOP OPTIONS**



Carrara White Quartz CQ-072D-OVL-CT

## **FEATURES**

- Solid countertop with mitered edges & seams
- Undermount white oval sink
- Pre-drilled for 8" widespread faucet

#### **INCLUDED**

- Countertop
- Matching Backsplash
- Oval Sinks

# COUNTERTOP PLAN VIEW

# **EDGE SIDE VIEW**



#### THREE DIMENSIONAL COUNTERTOP VIEW