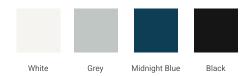

# F072D



# **BASE CABINET DIMENSIONS**

72" W x 21.5" D x 34.5" H

# **FEATURES**

- Solid wood frame & plywood panels
- Dovetail drawers and joints
- Soft closing doors & drawers

## HARDWARE FINISHES



## **AVAILABLE COLORS**



#### **FRONT VIEW**



# SIDE VIEW



#### **PLAN VIEW**







## **OVERALL DIMENSIONS**

72.25" W x 22".D x 1.5" H

#### **COUNTERTOP OPTIONS**



Carrara White Quartz CQ-072D-OVL-CT

## **FEATURES**

- Solid countertop with mitered edges & seams
- Undermount white oval sink
- Pre-drilled for 8" widespread faucet

#### **INCLUDED**

- Countertop
- Matching Backsplash
- Oval Sinks

# COUNTERTOP PLAN VIEW

# **EDGE SIDE VIEW**



#### THREE DIMENSIONAL COUNTERTOP VIEW