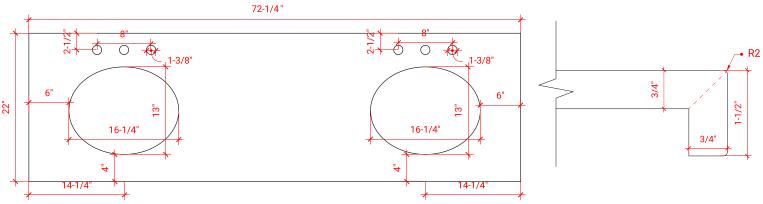

# COUNTERTOP PLAN VIEW

## **OVERALL DIMENSIONS**

72.25" W x 22".D x 1.5" H

#### **COUNTERTOP OPTIONS**

Carrara White Quartz CQ-072D-OVL-CT

## **FEATURES**

- Solid countertop with mitered edges & seams
- Undermount white oval sink
- Pre-drilled for 8" widespread faucet

#### **INCLUDED**

- Countertop
- Matching Backsplash
- Oval Sinks