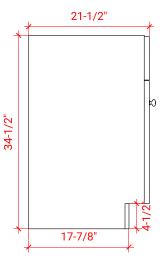

# F072D



# **BASE CABINET DIMENSIONS**

72" W x 21.5" D x 34.5" H

# **FEATURES**

- Solid wood frame & plywood panels
- Dovetail drawers and joints
- Soft closing doors & drawers

## HARDWARE FINISHES



## **AVAILABLE COLORS**



#### **FRONT VIEW**



# SIDE VIEW



#### **PLAN VIEW**







## **OVERALL DIMENSIONS**

72.25" W x 22".D x 1.5" H

#### **COUNTERTOP OPTIONS**



Carrara White Quartz CQ-072D-OVL-CT

## **FEATURES**

- Solid countertop with mitered edges & seams
- Undermount white oval sink
- Pre-drilled for 8" widespread faucet

#### **INCLUDED**

- Countertop
- Matching Backsplash
- Oval Sinks

# COUNTERTOP PLAN VIEW

# **EDGE SIDE VIEW**



#### THREE DIMENSIONAL COUNTERTOP VIEW