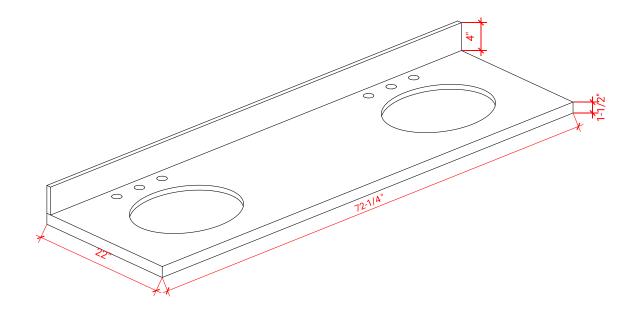

#### **PLAN VIEW**

## **OVERALL DIMENSIONS**

72.25" W x 22".D x 1.5" H

#### THREE DIMENSIONAL COUNTERTOP VIEW