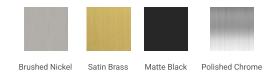

# F072D



# **BASE CABINET DIMENSIONS**

72" W x 21.5" D x 34.5" H

# **FEATURES**

- Solid wood frame & plywood panels
- Dovetail drawers and joints
- Soft closing doors & drawers

## HARDWARE FINISHES



## **AVAILABLE COLORS**



#### **FRONT VIEW**



# SIDE VIEW



#### **PLAN VIEW**







## **OVERALL DIMENSIONS**

72.25" W x 22".D x 1.5" H

#### **COUNTERTOP OPTIONS**



Carrara White Quartz CQ-072D-OVL-CT

## **FEATURES**

- Solid countertop with mitered edges & seams
- Undermount white oval sink
- Pre-drilled for 8" widespread faucet

#### **INCLUDED**

- Countertop
- Matching Backsplash
- Oval Sinks

# COUNTERTOP PLAN VIEW

# **EDGE SIDE VIEW**



#### THREE DIMENSIONAL COUNTERTOP VIEW