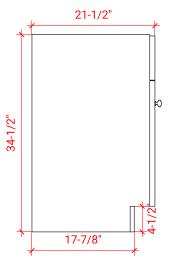

# F060S



# **BASE CABINET DIMENSIONS**

60" W x 21.5" D x 34.5" H

# **FEATURES**

- Solid wood frame & plywood panels
- Dovetail drawers and joints
- Soft closing doors & drawers

# HARDWARE FINISHES



# **AVAILABLE COLORS**



### **FRONT VIEW**



### SIDE VIEW



### **PLAN VIEW**







# **OVERALL DIMENSIONS**

60.25" W x 22" D x 1.5" H

### **COUNTERTOP OPTIONS**



Carrara White Quartz CQ-060S-OVL-CT

# **FEATURES**

- Solid countertop with mitered edges & seams
- Undermount white oval sink
- Pre-drilled for 8" widespread faucet

### **INCLUDED**

- Countertop
- Matching Backsplash
- Oval Sink

### **COUNTERTOP PLAN VIEW**

# 60-1/4" 8" 22-1/4" 16-1/4" 30-1/2"

### **EDGE SIDE VIEW**



# THREE DIMENSIONAL COUNTERTOP VIEW