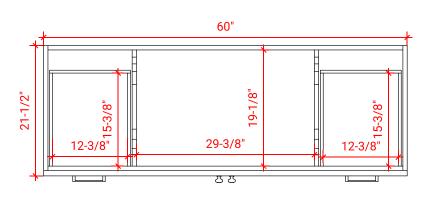

# F060S



# **BASE CABINET DIMENSIONS**

60" W x 21.5" D x 34.5" H

# **FEATURES**

- Solid wood frame & plywood panels
- Dovetail drawers and joints
- Soft closing doors & drawers

# HARDWARE FINISHES



# **AVAILABLE COLORS**



### **FRONT VIEW**



### SIDE VIEW



### **PLAN VIEW**







# **OVERALL DIMENSIONS**

60.25" W x 22" D x 1.5" H

### **COUNTERTOP OPTIONS**



Carrara White Quartz CQ-060S-OVL-CT

# **FEATURES**

- Solid countertop with mitered edges & seams
- Undermount white oval sink
- Pre-drilled for 8" widespread faucet

### **INCLUDED**

- Countertop
- Matching Backsplash
- Oval Sink

### **COUNTERTOP PLAN VIEW**

# 60-1/4" 8" 22-1/4" 16-1/4" 30-1/2"

### **EDGE SIDE VIEW**



# THREE DIMENSIONAL COUNTERTOP VIEW