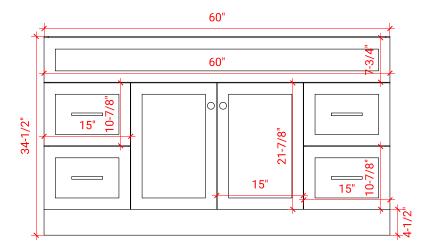

# **BASE CABINET DIMENSIONS**

60" W x 21.5" D x 34.5" H

### **FRONT VIEW**

### SIDE VIEW

### **PLAN VIEW**