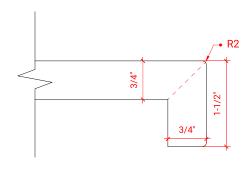

# F060S



# **BASE CABINET DIMENSIONS**

60" W x 21.5" D x 34.5" H

# **FEATURES**

- Solid wood frame & plywood panels
- Dovetail drawers and joints
- Soft closing doors & drawers

# HARDWARE FINISHES



# **AVAILABLE COLORS**



### **FRONT VIEW**



### SIDE VIEW



### **PLAN VIEW**







# **OVERALL DIMENSIONS**

60.25" W x 22" D x 1.5" H

### **COUNTERTOP OPTIONS**



Carrara White Quartz CQ-060S-OVL-CT

# **FEATURES**

- Solid countertop with mitered edges & seams
- Undermount white oval sink
- Pre-drilled for 8" widespread faucet

### **INCLUDED**

- Countertop
- Matching Backsplash
- Oval Sink

### **COUNTERTOP PLAN VIEW**

# 60-1/4" 8" 22-1/4" 16-1/4" 30-1/2"

### **EDGE SIDE VIEW**



# THREE DIMENSIONAL COUNTERTOP VIEW