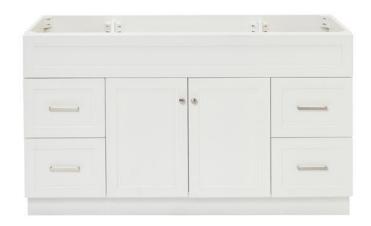

# F060S

# **BASE CABINET DIMENSIONS**

60" W x 21.5" D x 34.5" H

# **FEATURES**

- Solid wood frame & plywood panels
- Dovetail drawers and joints
- Soft closing doors & drawers