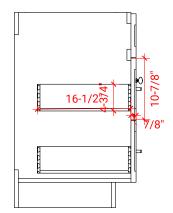

# F060S



# **BASE CABINET DIMENSIONS**

60" W x 21.5" D x 34.5" H

# **FEATURES**

- Solid wood frame & plywood panels
- Dovetail drawers and joints
- Soft closing doors & drawers

# HARDWARE FINISHES



# **AVAILABLE COLORS**



### **FRONT VIEW**



### SIDE VIEW



### **PLAN VIEW**







# **OVERALL DIMENSIONS**

60.25" W x 22" D x 1.5" H

### **COUNTERTOP OPTIONS**



Carrara White Quartz CQ-060S-OVL-CT

# **FEATURES**

- Solid countertop with mitered edges & seams
- Undermount white oval sink
- Pre-drilled for 8" widespread faucet

### **INCLUDED**

- Countertop
- Matching Backsplash
- Oval Sink

### **COUNTERTOP PLAN VIEW**

# 60-1/4" 8" 22-1/4" 16-1/4" 30-1/2"

### **EDGE SIDE VIEW**



# THREE DIMENSIONAL COUNTERTOP VIEW