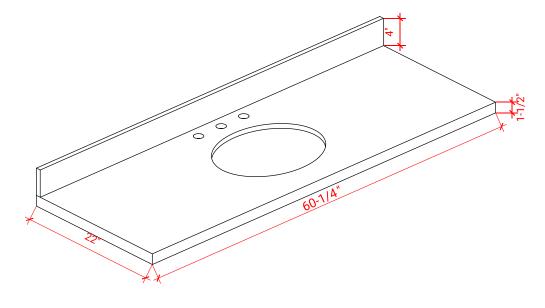

# **OVERALL DIMENSIONS**

60.25" W x 22" D x 1.5" H

### **COUNTERTOP OPTIONS**

Carrara White Quartz CQ-060S-OVL-CT

# THREE DIMENSIONAL COUNTERTOP VIEW