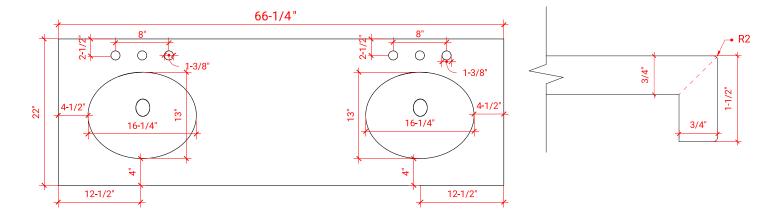

#### OVERALL DIMENSIONS

66.25" W x 22" D x 1.5" H

#### COUNTERTOP PLAN VIEW

#### FEATURES

- Solid countertop with mitered edges & seams
- Undermount white oval sink
- Pre-drilled for 8" widespread faucet