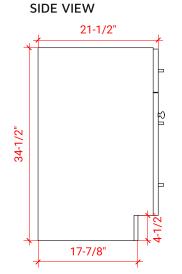

# ARIEL

## F066D



### BASE CABINET DIMENSIONS

66" W x 21.5" D x 34.5" H

#### FEATURES

- Solid wood frame & plywood panels
- Dovetail drawers and joints
- Soft closing doors & drawers

#### HARDWARE FINISHES



Brushed Nickel Satin Brass

Matte Black Polished Chrome



\_\_\_\_



#### PLAN VIEW







#### FRONT VIEW

#### OVERALL DIMENSIONS

66.25" W x 22" D x 1.5" H

#### COUNTERTOP OPTIONS



Carrara White Quartz CQ-066D-OVL-CT

#### COUNTERTOP PLAN VIEW

#### FEATURES

- Solid countertop with mitered edges & seams
- Undermount white oval sink
- Pre-drilled for 8" widespread faucet

#### INCLUDED

- Countertop
- Matching Backsplash
- Oval Sinks

#### EDGE SIDE VIEW



#### THREE DIMENSIONAL COUNTERTOP VIEW