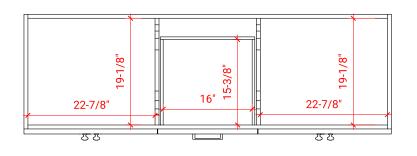

# ARIEL

## F066D



### BASE CABINET DIMENSIONS

66" W x 21.5" D x 34.5" H

#### FEATURES

- Solid wood frame & plywood panels
- Dovetail drawers and joints
- Soft closing doors & drawers

#### HARDWARE FINISHES



Brushed Nickel Satin Brass

Matte Black Polished Chrome



\_\_\_\_



#### PLAN VIEW







#### FRONT VIEW

#### OVERALL DIMENSIONS

66.25" W x 22" D x 1.5" H

#### COUNTERTOP OPTIONS



Carrara White Quartz CQ-066D-OVL-CT

#### COUNTERTOP PLAN VIEW

#### FEATURES

- Solid countertop with mitered edges & seams
- Undermount white oval sink
- Pre-drilled for 8" widespread faucet

#### INCLUDED

- Countertop
- Matching Backsplash
- Oval Sinks

#### EDGE SIDE VIEW



#### THREE DIMENSIONAL COUNTERTOP VIEW