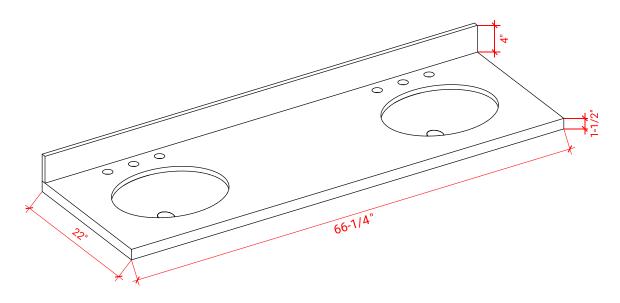

# ARIEL

## F066D



### BASE CABINET DIMENSIONS

66" W x 21.5" D x 34.5" H

#### FEATURES

- Solid wood frame & plywood panels
- Dovetail drawers and joints
- Soft closing doors & drawers

#### HARDWARE FINISHES



Brushed Nickel Satin Brass

Matte Black Polished Chrome



\_\_\_\_



#### PLAN VIEW







#### FRONT VIEW

#### OVERALL DIMENSIONS

66.25" W x 22" D x 1.5" H

#### COUNTERTOP OPTIONS



Carrara White Quartz CQ-066D-OVL-CT

#### COUNTERTOP PLAN VIEW

#### FEATURES

- Solid countertop with mitered edges & seams
- Undermount white oval sink
- Pre-drilled for 8" widespread faucet

#### INCLUDED

- Countertop
- Matching Backsplash
- Oval Sinks

#### EDGE SIDE VIEW



#### THREE DIMENSIONAL COUNTERTOP VIEW