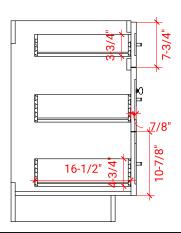

# ARIEL

## F066D



### BASE CABINET DIMENSIONS

66" W x 21.5" D x 34.5" H

#### FEATURES

- Solid wood frame & plywood panels
- Dovetail drawers and joints
- Soft closing doors & drawers

#### HARDWARE FINISHES



Brushed Nickel Satin Brass

Matte Black Polished Chrome



\_\_\_\_



#### PLAN VIEW







#### FRONT VIEW

#### OVERALL DIMENSIONS

66.25" W x 22" D x 1.5" H

#### COUNTERTOP OPTIONS



Carrara White Quartz CQ-066D-OVL-CT

#### COUNTERTOP PLAN VIEW

#### FEATURES

- Solid countertop with mitered edges & seams
- Undermount white oval sink
- Pre-drilled for 8" widespread faucet

#### INCLUDED

- Countertop
- Matching Backsplash
- Oval Sinks

#### EDGE SIDE VIEW



#### THREE DIMENSIONAL COUNTERTOP VIEW