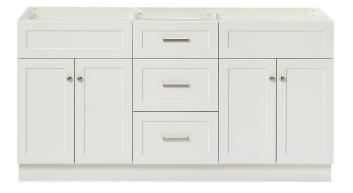

# ARIEL

## F066D

### BASE CABINET DIMENSIONS

66" W x 21.5" D x 34.5" H

#### FEATURES

- Solid wood frame & plywood panels
- Dovetail drawers and joints
- Soft closing doors & drawers