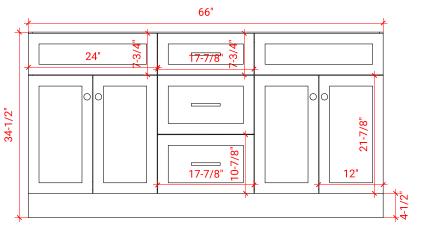

### BASE CABINET DIMENSIONS

66" W x 21.5" D x 34.5" H

#### PLAN VIEW

#### FRONT VIEW