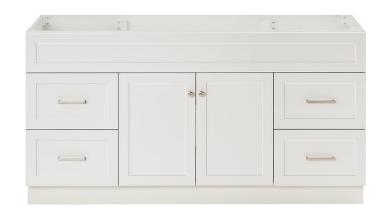

# F066S

# **BASE CABINET DIMENSIONS**

66" W x 21.5" D x 34.5" H

# **FEATURES**

- Solid wood frame & plywood panels
- Dovetail drawers and joints
- Soft closing doors & drawers