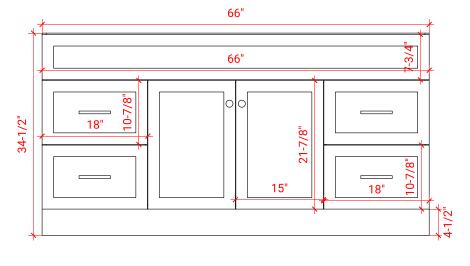

# **BASE CABINET DIMENSIONS**

66" W x 21.5" D x 34.5" H

### FRONT VIEW

#### SIDE VIEW

#### **PLAN VIEW**