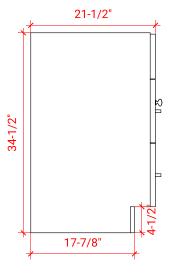

# F066S



# **BASE CABINET DIMENSIONS**

66" W x 21.5" D x 34.5" H

# **FEATURES**

- Solid wood frame & plywood panels
- Dovetail drawers and joints
- Soft closing doors & drawers

# HARDWARE FINISHES



### **AVAILABLE COLORS**



### FRONT VIEW



#### SIDE VIEW



#### **PLAN VIEW**







### **OVERALL DIMENSIONS**

66.25" W x 22"·D x 1.5" H

# **COUNTERTOP OPTIONS**



Carrara White Quartz CO-066S-REC-CT

### **FEATURES**

- Solid countertop with mitered edges & seams
- Undermount white rectangular sink
- Pre-drilled for 8" widespread faucet

#### **INCLUDED**

- Countertop
- Matching Backsplash
- Rectangle Sink

#### COUNTERTOP PLAN VIEW

# 66-1/4" 8" 25" 33-1/2"

#### **EDGE SIDE VIEW**



## THREE DIMENSIONAL COUNTERTOP VIEW