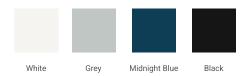

# F066S



# **BASE CABINET DIMENSIONS**

66" W x 21.5" D x 34.5" H

# **FEATURES**

- Solid wood frame & plywood panels
- Dovetail drawers and joints
- Soft closing doors & drawers

# HARDWARE FINISHES



### **AVAILABLE COLORS**



### FRONT VIEW



#### SIDE VIEW



#### **PLAN VIEW**







### **OVERALL DIMENSIONS**

66.25" W x 22"·D x 1.5" H

# **COUNTERTOP OPTIONS**



Carrara White Quartz CO-066S-REC-CT

### **FEATURES**

- Solid countertop with mitered edges & seams
- Undermount white rectangular sink
- Pre-drilled for 8" widespread faucet

#### **INCLUDED**

- Countertop
- Matching Backsplash
- Rectangle Sink

#### COUNTERTOP PLAN VIEW

# 66-1/4" 8" 25" 33-1/2"

#### **EDGE SIDE VIEW**



## THREE DIMENSIONAL COUNTERTOP VIEW