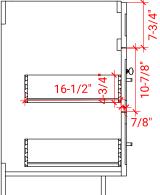

# F066S



# **BASE CABINET DIMENSIONS**

66" W x 21.5" D x 34.5" H

# **FEATURES**

- Solid wood frame & plywood panels
- Dovetail drawers and joints
- Soft closing doors & drawers

# HARDWARE FINISHES



### **AVAILABLE COLORS**



### FRONT VIEW



#### SIDE VIEW



#### **PLAN VIEW**







### **OVERALL DIMENSIONS**

66.25" W x 22"·D x 1.5" H

# **COUNTERTOP OPTIONS**



Carrara White Quartz CO-066S-REC-CT

### **FEATURES**

- Solid countertop with mitered edges & seams
- Undermount white rectangular sink
- Pre-drilled for 8" widespread faucet

#### **INCLUDED**

- Countertop
- Matching Backsplash
- Rectangle Sink

#### COUNTERTOP PLAN VIEW

# 66-1/4" 8" 25" 33-1/2"

#### **EDGE SIDE VIEW**



## THREE DIMENSIONAL COUNTERTOP VIEW