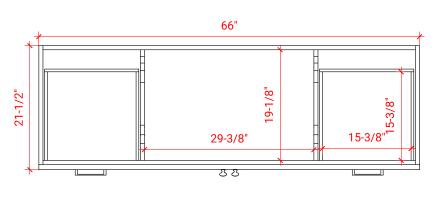

# F066S



# **BASE CABINET DIMENSIONS**

66" W x 21.5" D x 34.5" H

# **FEATURES**

- Solid wood frame & plywood panels
- Dovetail drawers and joints
- Soft closing doors & drawers

# HARDWARE FINISHES



### **AVAILABLE COLORS**



### FRONT VIEW



#### SIDE VIEW



#### **PLAN VIEW**







### **OVERALL DIMENSIONS**

66.25" W x 22"·D x 1.5" H

# **COUNTERTOP OPTIONS**



Carrara White Quartz CO-066S-REC-CT

### **FEATURES**

- Solid countertop with mitered edges & seams
- Undermount white rectangular sink
- Pre-drilled for 8" widespread faucet

#### **INCLUDED**

- Countertop
- Matching Backsplash
- Rectangle Sink

#### COUNTERTOP PLAN VIEW

# 66-1/4" 8" 25" 33-1/2"

#### **EDGE SIDE VIEW**



## THREE DIMENSIONAL COUNTERTOP VIEW