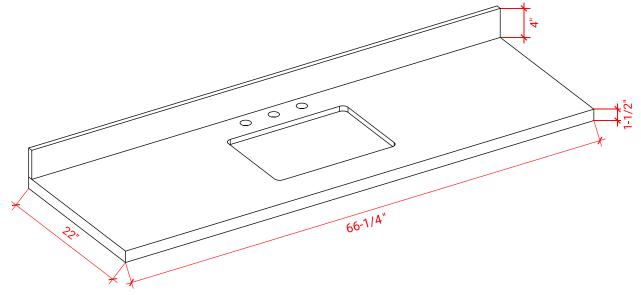

### **OVERALL DIMENSIONS**

66.25" W x 22"·D x 1.5" H

## THREE DIMENSIONAL COUNTERTOP VIEW