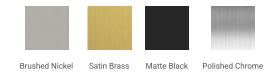

# F066S



# **BASE CABINET DIMENSIONS**

66" W x 21.5" D x 34.5" H

# **FEATURES**

- Solid wood frame & plywood panels
- Dovetail drawers and joints
- Soft closing doors & drawers

# HARDWARE FINISHES



### **AVAILABLE COLORS**



### FRONT VIEW



#### SIDE VIEW



#### **PLAN VIEW**







### **OVERALL DIMENSIONS**

66.25" W x 22"·D x 1.5" H

# **COUNTERTOP OPTIONS**



Carrara White Quartz CO-066S-REC-CT

### **FEATURES**

- Solid countertop with mitered edges & seams
- Undermount white rectangular sink
- Pre-drilled for 8" widespread faucet

#### **INCLUDED**

- Countertop
- Matching Backsplash
- Rectangle Sink

#### COUNTERTOP PLAN VIEW

# 66-1/4" 8" 25" 33-1/2"

#### **EDGE SIDE VIEW**



## THREE DIMENSIONAL COUNTERTOP VIEW