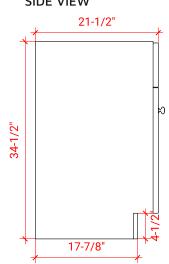

#### **BASE CABINET DIMENSIONS**

60" W x 21.5" D x 34.5" H

### FRONT VIEW

SIDE VIEW