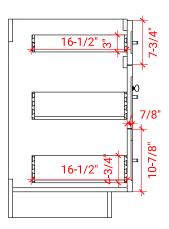

# ARIEL

## F060D



#### **BASE CABINET DIMENSIONS**

60" W x 21.5" D x 34.5" H

#### **FEATURES**

- Solid wood frame & plywood panels
- Dovetail drawers and joints
- Soft closing doors & drawers

#### HARDWARE FINISHES



Brushed Nickel Satin Brass Matte Black Polished Chrome





#### PLAN VIEW







### FRONT VIEW

SIDE VIEW

#### OVERALL DIMENSIONS

60.25" W x 22" D x 1.5" H

#### COUNTERTOP OPTIONS



Carrara White Quartz CQ-060D-OVL-CT

#### COUNTERTOP PLAN VIEW

#### FEATURES

- Solid countertop with mitered edges & seams
- Undermount white oval sink
- Pre-drilled for 8" widespread faucet

#### INCLUDED

- Countertop
- Matching Backsplash
- Oval Sinks

#### 60-1/4" 1-3/8" ₭ $\bigcirc$ <del>A</del> • R2 1-3/8" 3/4" 1-1/2" 4-1/2" 22" 4-1/2" μ 3 3/4" 16-1/4" 16-1/4" 4 12-3/4 12-3/4

THREE DIMENSIONAL COUNTERTOP VIEW



#### EDGE SIDE VIEW