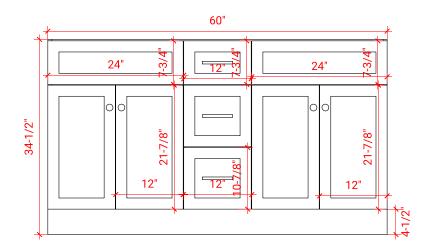

#### **BASE CABINET DIMENSIONS**

60" W x 21.5" D x 34.5" H

#### PLAN VIEW

### FRONT VIEW

SIDE VIEW