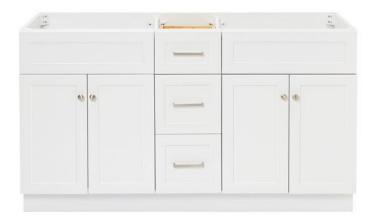

# ARIEL

## F060D

#### **BASE CABINET DIMENSIONS**

60" W x 21.5" D x 34.5" H

#### **FEATURES**

- Solid wood frame & plywood panels
- Dovetail drawers and joints
- Soft closing doors & drawers