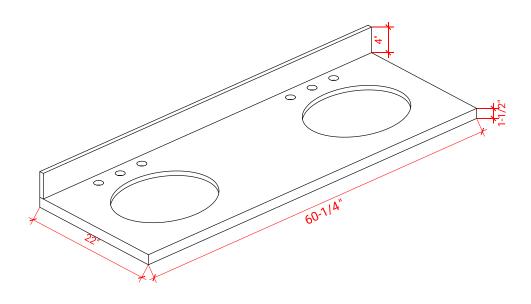

#### OVERALL DIMENSIONS

60.25" W x 22" D x 1.5" H

#### 60-1/4" 1-3/8" ₭ $\bigcirc$ <del>A</del> • R2 1-3/8" 3/4" 1-1/2" 4-1/2" 22" 4-1/2" μ 3 3/4" 16-1/4" 16-1/4" 4 12-3/4 12-3/4

THREE DIMENSIONAL COUNTERTOP VIEW