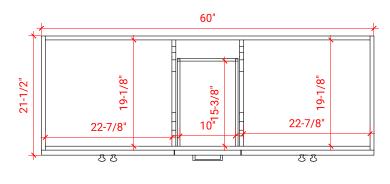

# ARIEL

## F060D



#### **BASE CABINET DIMENSIONS**

60" W x 21.5" D x 34.5" H

#### **FEATURES**

- Solid wood frame & plywood panels
- Dovetail drawers and joints
- Soft closing doors & drawers

#### HARDWARE FINISHES



Brushed Nickel Satin Brass Matte Black Polished Chrome





#### PLAN VIEW







### FRONT VIEW

SIDE VIEW

#### OVERALL DIMENSIONS

60.25" W x 22" D x 1.5" H

#### COUNTERTOP OPTIONS



Carrara White Quartz CQ-060D-OVL-CT

#### COUNTERTOP PLAN VIEW

#### FEATURES

- Solid countertop with mitered edges & seams
- Undermount white oval sink
- Pre-drilled for 8" widespread faucet

#### INCLUDED

- Countertop
- Matching Backsplash
- Oval Sinks

#### 60-1/4" 1-3/8" ₭ $\bigcirc$ <del>A</del> • R2 1-3/8" 3/4" 1-1/2" 4-1/2" 22" 4-1/2" μ 3 3/4" 16-1/4" 16-1/4" 4 12-3/4 12-3/4

THREE DIMENSIONAL COUNTERTOP VIEW



#### EDGE SIDE VIEW