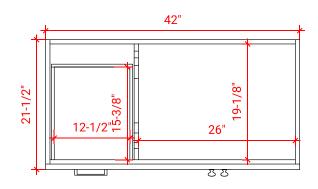

### **BASE CABINET DIMENSIONS**

42" W x 21.5" D x 34.5" H

#### **FRONT VIEW**

#### SIDE VIEW

21-1/2"

#### **PLAN VIEW**