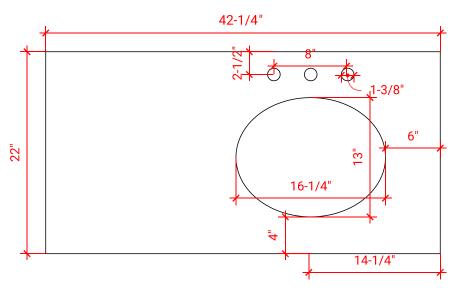

### **OVERALL DIMENSIONS**

42.25" W x 22" D x 1.5" H

#### **COUNTERTOP OPTIONS**

Carrara White Quartz CQ-042S-R-OVL-CT

### **FEATURES**

- Solid countertop with mitered edges & seams
- Undermount white oval sink
- Pre-drilled for 8" widespread faucet

#### **INCLUDED**

- Countertop
- Matching Backsplash
- Oval Sink

### COUNTERTOP PLAN VIEW