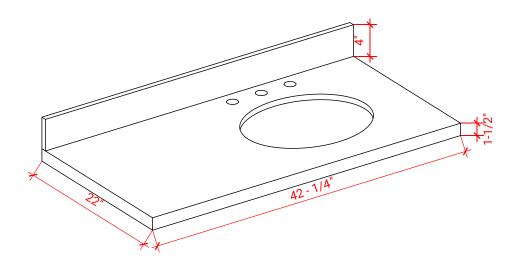

### THREE DIMENSIONAL COUNTERTOP VIEW

### **OVERALL DIMENSIONS**

42.25" W x 22" D x 1.5" H