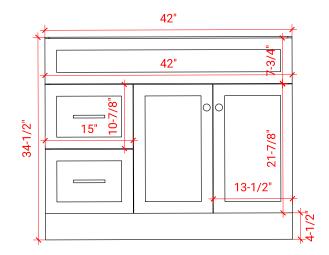

### F042S-R



### **BASE CABINET DIMENSIONS**

42" W x 21.5" D x 34.5" H

## **FEATURES**

- Solid wood frame & plywood panels
- Dovetail drawers and joints
- Soft closing doors & drawers

# HARDWARE FINISHES



### **AVAILABLE COLORS**



#### **FRONT VIEW**



#### SIDE VIEW

21-1/2"



#### **PLAN VIEW**





### **OVERALL DIMENSIONS**

42.25" W x 22" D x 1.5" H

#### **COUNTERTOP OPTIONS**



Carrara White Quartz CQ-042S-R-OVL-CT

### **FEATURES**

- Solid countertop with mitered edges & seams
- Undermount white oval sink
- Pre-drilled for 8" widespread faucet

#### **INCLUDED**

- Countertop
- Matching Backsplash
- Oval Sink

### COUNTERTOP PLAN VIEW



#### **EDGE SIDE VIEW**



### THREE DIMENSIONAL COUNTERTOP VIEW