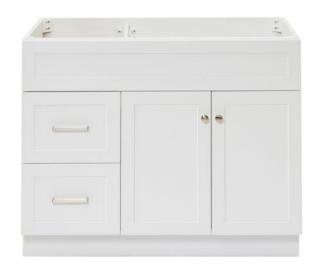

### F042S-R

### **BASE CABINET DIMENSIONS**

42" W x 21.5" D x 34.5" H

## **FEATURES**

- Solid wood frame & plywood panels
- Dovetail drawers and joints
- Soft closing doors & drawers