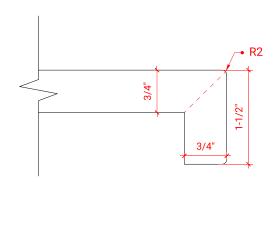

### F042S-R



### **BASE CABINET DIMENSIONS**

42" W x 21.5" D x 34.5" H

## **FEATURES**

- Solid wood frame & plywood panels
- Dovetail drawers and joints
- Soft closing doors & drawers

# HARDWARE FINISHES



### **AVAILABLE COLORS**



#### **FRONT VIEW**



#### SIDE VIEW

21-1/2"



#### **PLAN VIEW**





### **OVERALL DIMENSIONS**

42.25" W x 22" D x 1.5" H

#### **COUNTERTOP OPTIONS**



Carrara White Quartz CQ-042S-R-OVL-CT

### **FEATURES**

- Solid countertop with mitered edges & seams
- Undermount white oval sink
- Pre-drilled for 8" widespread faucet

#### **INCLUDED**

- Countertop
- Matching Backsplash
- Oval Sink

### COUNTERTOP PLAN VIEW



#### **EDGE SIDE VIEW**



### THREE DIMENSIONAL COUNTERTOP VIEW