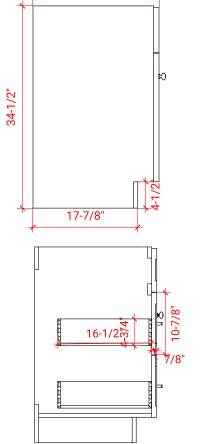

### F042S-R



### **BASE CABINET DIMENSIONS**

42" W x 21.5" D x 34.5" H

## **FEATURES**

- Solid wood frame & plywood panels
- Dovetail drawers and joints
- Soft closing doors & drawers

# HARDWARE FINISHES



### **AVAILABLE COLORS**



#### **FRONT VIEW**



#### SIDE VIEW

21-1/2"



#### **PLAN VIEW**





### **OVERALL DIMENSIONS**

42.25" W x 22" D x 1.5" H

#### **COUNTERTOP OPTIONS**



Carrara White Quartz CQ-042S-R-OVL-CT

### **FEATURES**

- Solid countertop with mitered edges & seams
- Undermount white oval sink
- Pre-drilled for 8" widespread faucet

#### **INCLUDED**

- Countertop
- Matching Backsplash
- Oval Sink

### COUNTERTOP PLAN VIEW



#### **EDGE SIDE VIEW**



### THREE DIMENSIONAL COUNTERTOP VIEW