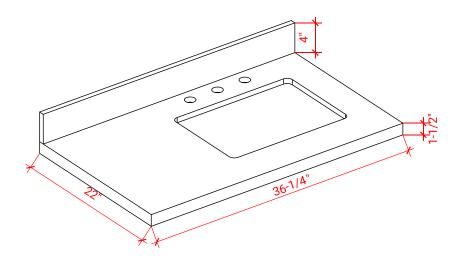

# ARIEL

## F036S-R



## **BASE CABINET DIMENSIONS**

36" W x 21.5" D x 34.5" H

## **FEATURES**

- Solid wood frame & plywood panels
- Dovetail drawers and joints
- Soft closing doors & drawers

## HARDWARE FINISHES



#### Polished Chrome

## AVAILABLE COLORS



## SIDE VIEW



#### PLAN VIEW





### FRONT VIEW



• R2

1-1/2"

3/4"

## OVERALL DIMENSIONS

36.25" W x 22" D x 1.5" H

## COUNTERTOP OPTIONS



Carrara White Quartz CQ-036S-R-REC-CT

#### COUNTERTOP PLAN VIEW

### FEATURES

- Solid countertop with mitered edges & seams
- Undermount white rectangular sink
- Pre-drilled for 8" widespread faucet

#### INCLUDED

- Countertop
- Matching Backsplash
- Rectangle Sink



### EDGE SIDE VIEW

3/4"

THREE DIMENSIONAL COUNTERTOP VIEW