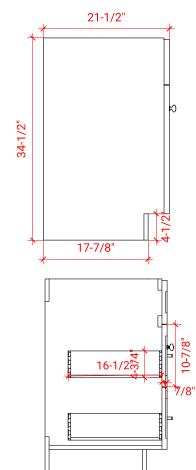

## **BASE CABINET DIMENSIONS**

36" W x 21.5" D x 34.5" H

## SIDE VIEW

### FRONT VIEW

• R2

1-1/2"

3/4"