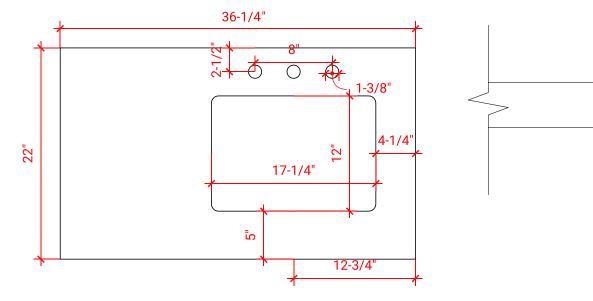

## OVERALL DIMENSIONS

36.25" W x 22" D x 1.5" H

#### COUNTERTOP PLAN VIEW

### FEATURES

- Solid countertop with mitered edges & seams
- Undermount white rectangular sink
- Pre-drilled for 8" widespread faucet