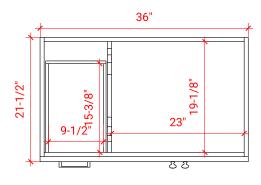

## **BASE CABINET DIMENSIONS**

36" W x 21.5" D x 34.5" H

## SIDE VIEW

#### PLAN VIEW