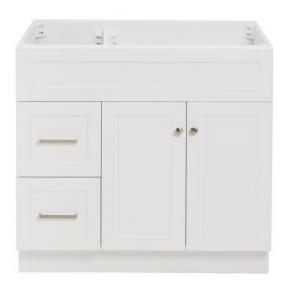

## **BASE CABINET DIMENSIONS**

36" W x 21.5" D x 34.5" H

## **FEATURES**

- Solid wood frame & plywood panels
- Dovetail drawers and joints
- Soft closing doors & drawers