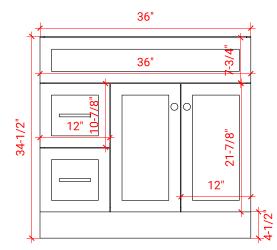

## **BASE CABINET DIMENSIONS**

36" W x 21.5" D x 34.5" H

### FRONT VIEW

• R2

1-1/2"

3/4"