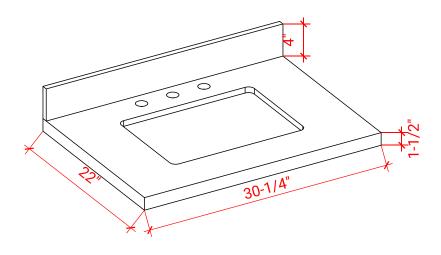

### **OVERALL DIMENSIONS**

30.25" W x 22" D x 1.5" H

# COUNTERTOP OPTIONS

Carrara White Quartz CQ-030S-REC-CT

#### COUNTERTOP PLAN VIEW

#### **FEATURES**

- Solid countertop with mitered edges & seams
- Undermount white rectangular sink
- Pre-drilled for 8" widespread faucet

#### INCLUDED

- Countertop
- Matching Backsplash
- Rectangle Sink