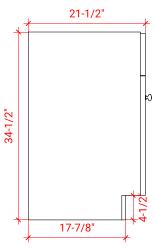

# ARIEL

# F030S



# **BASE CABINET DIMENSIONS**

30" W x 21.5" D x 34.5" H

# **FEATURES**

- Solid wood frame & plywood panels
- Dovetail drawers and joints
- Soft closing doors & drawers

## HARDWARE FINISHES



Matte Black Polished Chrome

# AVAILABLE COLORS



SIDE VIEW





## FRONT VIEW



#### PLAN VIEW



### **OVERALL DIMENSIONS**

30.25" W x 22" D x 1.5" H

# COUNTERTOP OPTIONS



Carrara White Quartz CQ-030S-REC-CT

#### COUNTERTOP PLAN VIEW

#### **FEATURES**

- Solid countertop with mitered edges & seams
- Undermount white rectangular sink
- Pre-drilled for 8" widespread faucet

#### INCLUDED

- Countertop
- Matching Backsplash
- Rectangle Sink



#### THREE DIMENSIONAL COUNTERTOP VIEW



#### EDGE SIDE VIEW