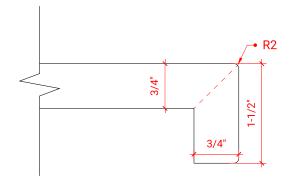

# ARIEL

# F030S



# **BASE CABINET DIMENSIONS**

30" W x 21.5" D x 34.5" H

# **FEATURES**

- Solid wood frame & plywood panels
- Dovetail drawers and joints
- Soft closing doors & drawers

## HARDWARE FINISHES



Matte Black Polished Chrome

# AVAILABLE COLORS



SIDE VIEW





## FRONT VIEW



#### PLAN VIEW



### **OVERALL DIMENSIONS**

30.25" W x 22" D x 1.5" H

# COUNTERTOP OPTIONS



Carrara White Quartz CQ-030S-REC-CT

#### COUNTERTOP PLAN VIEW

#### **FEATURES**

- Solid countertop with mitered edges & seams
- Undermount white rectangular sink
- Pre-drilled for 8" widespread faucet

#### INCLUDED

- Countertop
- Matching Backsplash
- Rectangle Sink



#### THREE DIMENSIONAL COUNTERTOP VIEW



#### EDGE SIDE VIEW