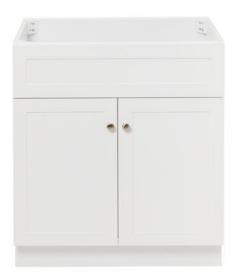

# ARIEL

# F030S

# **FEATURES**

- Solid wood frame & plywood panels
- Dovetail drawers and joints
- Soft closing doors & drawers