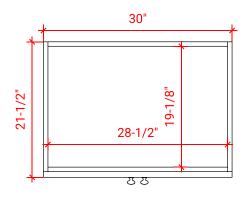

# ARIEL

# F030S



# **BASE CABINET DIMENSIONS**

30" W x 21.5" D x 34.5" H

# **FEATURES**

- Solid wood frame & plywood panels
- Dovetail drawers and joints
- Soft closing doors & drawers

## HARDWARE FINISHES



Matte Black Polished Chrome

# AVAILABLE COLORS



SIDE VIEW





## FRONT VIEW



#### PLAN VIEW



### **OVERALL DIMENSIONS**

30.25" W x 22" D x 1.5" H

# COUNTERTOP OPTIONS



Carrara White Quartz CQ-030S-REC-CT

#### COUNTERTOP PLAN VIEW

#### **FEATURES**

- Solid countertop with mitered edges & seams
- Undermount white rectangular sink
- Pre-drilled for 8" widespread faucet

#### INCLUDED

- Countertop
- Matching Backsplash
- Rectangle Sink



#### THREE DIMENSIONAL COUNTERTOP VIEW



#### EDGE SIDE VIEW