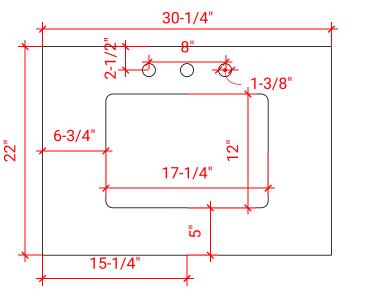

# COUNTERTOP OPTIONS

Carrara White Quartz CQ-030S-REC-CT

#### COUNTERTOP PLAN VIEW

#### **FEATURES**

- Solid countertop with mitered edges & seams
- Undermount white rectangular sink
- Pre-drilled for 8" widespread faucet