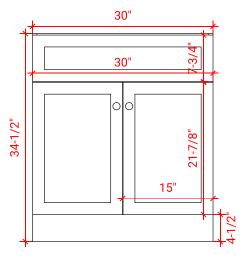

# ARIEL

# F030S



# **BASE CABINET DIMENSIONS**

30" W x 21.5" D x 34.5" H

# **FEATURES**

- Solid wood frame & plywood panels
- Dovetail drawers and joints
- Soft closing doors & drawers

## HARDWARE FINISHES



Matte Black Polished Chrome

# AVAILABLE COLORS



SIDE VIEW





## FRONT VIEW



#### PLAN VIEW



### **OVERALL DIMENSIONS**

30.25" W x 22" D x 1.5" H

# COUNTERTOP OPTIONS



Carrara White Quartz CQ-030S-REC-CT

#### COUNTERTOP PLAN VIEW

#### **FEATURES**

- Solid countertop with mitered edges & seams
- Undermount white rectangular sink
- Pre-drilled for 8" widespread faucet

#### INCLUDED

- Countertop
- Matching Backsplash
- Rectangle Sink



#### THREE DIMENSIONAL COUNTERTOP VIEW



#### EDGE SIDE VIEW