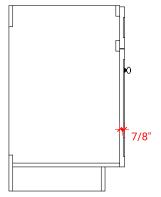

# **F030S**



# **BASE CABINET DIMENSIONS**

30" W x 21.5" D x 34.5" H

# **FEATURES**

- Solid wood frame & plywood panels
- Dovetail drawers and joints
- Soft closing doors & drawers

# HARDWARE FINISHES



## **AVAILABLE COLORS**



#### **FRONT VIEW**



#### SIDE VIEW



#### **PLAN VIEW**







## **OVERALL DIMENSIONS**

30.25" W x 22" D x 1.5" H

## **COUNTERTOP OPTIONS**



Carrara White Quartz CO-030S-OVL-CT

## COUNTERTOP PLAN VIEW



## **FEATURES**

- Solid countertop with mitered edges & seams
- Undermount white oval sink
- Pre-drilled for 8" widespread faucet

#### **INCLUDED**

- Countertop
- Matching Backsplash
- Oval Sink

#### **EDGE SIDE VIEW**



# THREE DIMENSIONAL COUNTERTOP VIEW