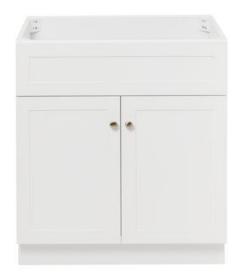

# **F030S**

# **BASE CABINET DIMENSIONS**

30" W x 21.5" D x 34.5" H

# **FEATURES**

- Solid wood frame & plywood panels
- Dovetail drawers and joints
- Soft closing doors & drawers