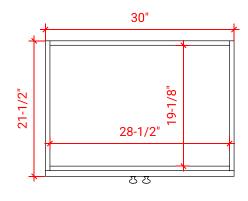

# **F030S**



# **BASE CABINET DIMENSIONS**

30" W x 21.5" D x 34.5" H

# **FEATURES**

- Solid wood frame & plywood panels
- Dovetail drawers and joints
- Soft closing doors & drawers

# HARDWARE FINISHES



## **AVAILABLE COLORS**



#### **FRONT VIEW**



#### SIDE VIEW



#### **PLAN VIEW**







## **OVERALL DIMENSIONS**

30.25" W x 22" D x 1.5" H

## **COUNTERTOP OPTIONS**



Carrara White Quartz CO-030S-OVL-CT

## COUNTERTOP PLAN VIEW



## **FEATURES**

- Solid countertop with mitered edges & seams
- Undermount white oval sink
- Pre-drilled for 8" widespread faucet

#### **INCLUDED**

- Countertop
- Matching Backsplash
- Oval Sink

#### **EDGE SIDE VIEW**



# THREE DIMENSIONAL COUNTERTOP VIEW