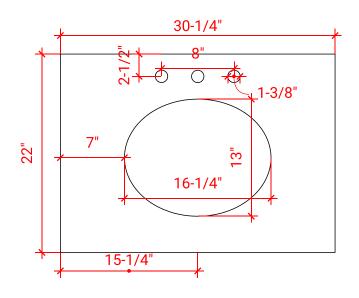

## **OVERALL DIMENSIONS**

30.25" W x 22" D x 1.5" H

## COUNTERTOP PLAN VIEW

## **FEATURES**

- Solid countertop with mitered edges & seams
- Undermount white oval sink
- Pre-drilled for 8" widespread faucet