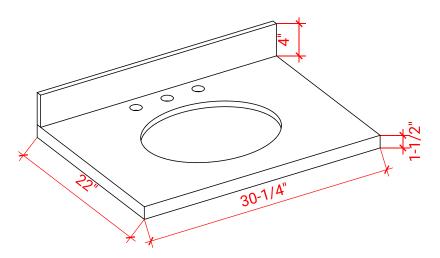

# **F030S**



# **BASE CABINET DIMENSIONS**

30" W x 21.5" D x 34.5" H

# **FEATURES**

- Solid wood frame & plywood panels
- Dovetail drawers and joints
- Soft closing doors & drawers

# HARDWARE FINISHES



## **AVAILABLE COLORS**



#### **FRONT VIEW**



#### SIDE VIEW



#### **PLAN VIEW**







## **OVERALL DIMENSIONS**

30.25" W x 22" D x 1.5" H

## **COUNTERTOP OPTIONS**



Carrara White Quartz CO-030S-OVL-CT

## COUNTERTOP PLAN VIEW



## **FEATURES**

- Solid countertop with mitered edges & seams
- Undermount white oval sink
- Pre-drilled for 8" widespread faucet

#### **INCLUDED**

- Countertop
- Matching Backsplash
- Oval Sink

#### **EDGE SIDE VIEW**



# THREE DIMENSIONAL COUNTERTOP VIEW