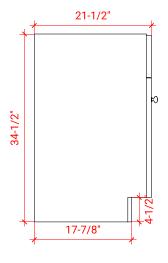

# **F030S**



# **BASE CABINET DIMENSIONS**

30" W x 21.5" D x 34.5" H

# **FEATURES**

- Solid wood frame & plywood panels
- Dovetail drawers and joints
- Soft closing doors & drawers

# HARDWARE FINISHES



## **AVAILABLE COLORS**



#### **FRONT VIEW**



#### SIDE VIEW



#### **PLAN VIEW**







## **OVERALL DIMENSIONS**

30.25" W x 22" D x 1.5" H

## **COUNTERTOP OPTIONS**



Carrara White Quartz CO-030S-OVL-CT

## COUNTERTOP PLAN VIEW



## **FEATURES**

- Solid countertop with mitered edges & seams
- Undermount white oval sink
- Pre-drilled for 8" widespread faucet

#### **INCLUDED**

- Countertop
- Matching Backsplash
- Oval Sink

#### **EDGE SIDE VIEW**



# THREE DIMENSIONAL COUNTERTOP VIEW