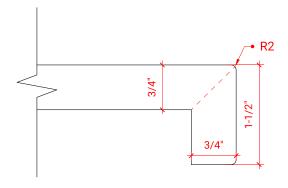

# **F030S**



# **BASE CABINET DIMENSIONS**

30" W x 21.5" D x 34.5" H

# **FEATURES**

- Solid wood frame & plywood panels
- Dovetail drawers and joints
- Soft closing doors & drawers

# HARDWARE FINISHES



## **AVAILABLE COLORS**



#### **FRONT VIEW**



#### SIDE VIEW



#### **PLAN VIEW**







## **OVERALL DIMENSIONS**

30.25" W x 22" D x 1.5" H

## **COUNTERTOP OPTIONS**



Carrara White Quartz CO-030S-OVL-CT

## COUNTERTOP PLAN VIEW



## **FEATURES**

- Solid countertop with mitered edges & seams
- Undermount white oval sink
- Pre-drilled for 8" widespread faucet

#### **INCLUDED**

- Countertop
- Matching Backsplash
- Oval Sink

#### **EDGE SIDE VIEW**



# THREE DIMENSIONAL COUNTERTOP VIEW