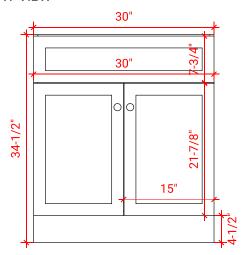

# **F030S**



# **BASE CABINET DIMENSIONS**

30" W x 21.5" D x 34.5" H

# **FEATURES**

- Solid wood frame & plywood panels
- Dovetail drawers and joints
- Soft closing doors & drawers

# HARDWARE FINISHES



## **AVAILABLE COLORS**



#### **FRONT VIEW**



#### SIDE VIEW



#### **PLAN VIEW**







## **OVERALL DIMENSIONS**

30.25" W x 22" D x 1.5" H

## **COUNTERTOP OPTIONS**



Carrara White Quartz CO-030S-OVL-CT

## COUNTERTOP PLAN VIEW



## **FEATURES**

- Solid countertop with mitered edges & seams
- Undermount white oval sink
- Pre-drilled for 8" widespread faucet

#### **INCLUDED**

- Countertop
- Matching Backsplash
- Oval Sink

#### **EDGE SIDE VIEW**



# THREE DIMENSIONAL COUNTERTOP VIEW