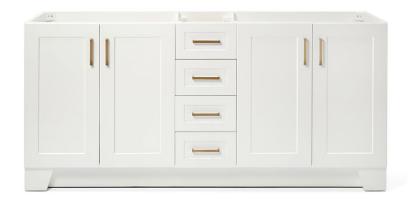

# Q072D

## **BASE CABINET DIMENSIONS**

72" W x 21.6" D x 34.5" H

# **FEATURES**

- Solid wood frame & plywood panels
- Dovetail drawers and joints
- Soft closing doors & drawers