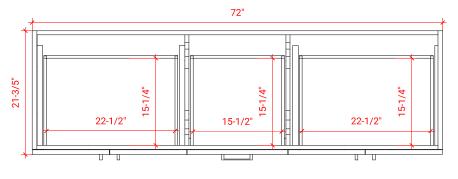

#### FRONT VIEW

#### **PLAN VIEW**

## **BASE CABINET DIMENSIONS**

72" W x 21.6" D x 34.5" H