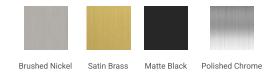

# Q072D



## **BASE CABINET DIMENSIONS**

72" W x 21.6" D x 34.5" H

# **FEATURES**

- Solid wood frame & plywood panels
- Dovetail drawers and joints
- Soft closing doors & drawers

## HARDWARE FINISHES



#### **AVAILABLE COLORS**



#### FRONT VIEW



#### **SIDE VIEW**



#### **PLAN VIEW**



# 16-1/2" - 4/1/2



#### **OVERALL DIMENSIONS**

72.25" W x 22".D x 1.5" H

#### **COUNTERTOP OPTIONS**



Carrara White Quartz CQ-072D-OVL-CT

#### **FEATURES**

- Solid countertop with mitered edges & seams
- Undermount white oval sink
- Pre-drilled for 8" widespread faucet

#### **INCLUDED**

- Countertop
- Matching Backsplash
- Oval Sinks

# COUNTERTOP PLAN VIEW

# **EDGE SIDE VIEW**



#### THREE DIMENSIONAL COUNTERTOP VIEW