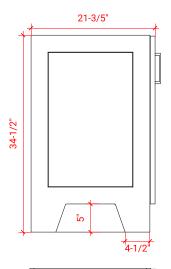

# Q072D



## **BASE CABINET DIMENSIONS**

72" W x 21.6" D x 34.5" H

# **FEATURES**

- Solid wood frame & plywood panels
- Dovetail drawers and joints
- Soft closing doors & drawers

## HARDWARE FINISHES



#### **AVAILABLE COLORS**



#### FRONT VIEW



#### **SIDE VIEW**



#### **PLAN VIEW**



# 16-1/2" - 4/1/2



#### **OVERALL DIMENSIONS**

72.25" W x 22".D x 1.5" H

#### **COUNTERTOP OPTIONS**



Carrara White Quartz CQ-072D-OVL-CT

#### **FEATURES**

- Solid countertop with mitered edges & seams
- Undermount white oval sink
- Pre-drilled for 8" widespread faucet

#### **INCLUDED**

- Countertop
- Matching Backsplash
- Oval Sinks

# COUNTERTOP PLAN VIEW

# **EDGE SIDE VIEW**



#### THREE DIMENSIONAL COUNTERTOP VIEW