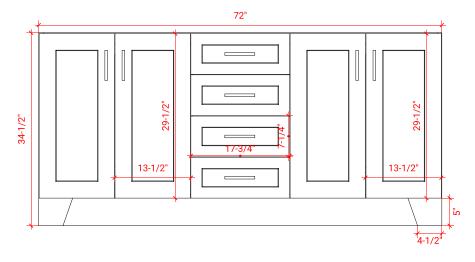

# Q072D



## **BASE CABINET DIMENSIONS**

72" W x 21.6" D x 34.5" H

# **FEATURES**

- Solid wood frame & plywood panels
- Dovetail drawers and joints
- Soft closing doors & drawers

## HARDWARE FINISHES



#### **AVAILABLE COLORS**



#### FRONT VIEW



#### **SIDE VIEW**



#### **PLAN VIEW**



# 16-1/2" - 4/1/2



#### **OVERALL DIMENSIONS**

72.25" W x 22".D x 1.5" H

#### **COUNTERTOP OPTIONS**



Carrara White Quartz CQ-072D-OVL-CT

#### **FEATURES**

- Solid countertop with mitered edges & seams
- Undermount white oval sink
- Pre-drilled for 8" widespread faucet

#### **INCLUDED**

- Countertop
- Matching Backsplash
- Oval Sinks

# COUNTERTOP PLAN VIEW

# **EDGE SIDE VIEW**



#### THREE DIMENSIONAL COUNTERTOP VIEW