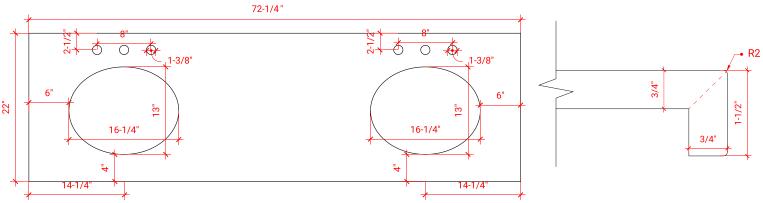

# COUNTERTOP PLAN VIEW

#### **OVERALL DIMENSIONS**

72.25" W x 22".D x 1.5" H

#### **FEATURES**

- Solid countertop with mitered edges & seams
- Undermount white oval sink
- Pre-drilled for 8" widespread faucet

#### **INCLUDED**

- Countertop
- Matching Backsplash
- Oval Sinks