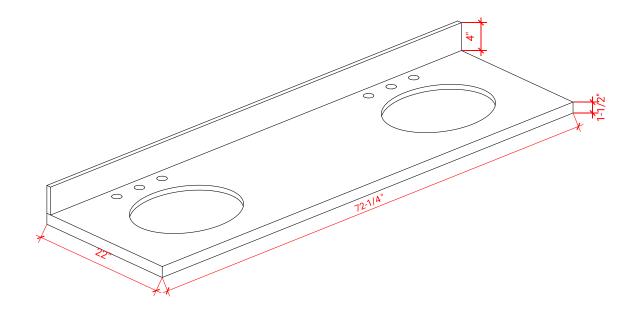

#### **OVERALL DIMENSIONS**

72.25" W x 22".D x 1.5" H

# COUNTERTOP PLAN VIEW

#### THREE DIMENSIONAL COUNTERTOP VIEW