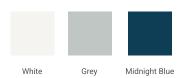

# Q072D



## **BASE CABINET DIMENSIONS**

72" W x 21.6" D x 34.5" H

# **FEATURES**

- Solid wood frame & plywood panels
- Dovetail drawers and joints
- Soft closing doors & drawers

## HARDWARE FINISHES



#### **AVAILABLE COLORS**



#### FRONT VIEW



#### **SIDE VIEW**



#### **PLAN VIEW**



# 16-1/2" - 4/1/2



#### **OVERALL DIMENSIONS**

72.25" W x 22".D x 1.5" H

#### **COUNTERTOP OPTIONS**



Carrara White Quartz CQ-072D-OVL-CT

#### **FEATURES**

- Solid countertop with mitered edges & seams
- Undermount white oval sink
- Pre-drilled for 8" widespread faucet

#### **INCLUDED**

- Countertop
- Matching Backsplash
- Oval Sinks

# COUNTERTOP PLAN VIEW

# **EDGE SIDE VIEW**



#### THREE DIMENSIONAL COUNTERTOP VIEW