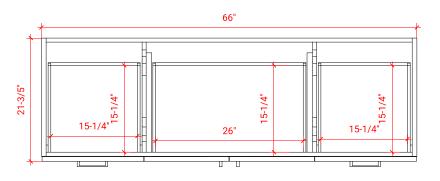

# **Q066S**



## **BASE CABINET DIMENSIONS**

66" W x 21.6" D x 34.5" H

# **FEATURES**

- Solid wood frame & plywood panels
- Dovetail drawers and joints
- Soft closing doors & drawers

# HARDWARE FINISHES



## **AVAILABLE COLORS**



#### FRONT VIEW



#### SIDE VIEW



#### **PLAN VIEW**







## **OVERALL DIMENSIONS**

66.25" W x 22"·D x 1.5" H

# **COUNTERTOP OPTIONS**



Carrara White Quartz CO-066S-REC-CT

## **FEATURES**

- Solid countertop with mitered edges & seams
- Undermount white rectangular sink
- Pre-drilled for 8" widespread faucet

#### **INCLUDED**

- Countertop
- Matching Backsplash
- Rectangle Sink

#### COUNTERTOP PLAN VIEW

# 66-1/4" 8" 25" 33-1/2"

#### **EDGE SIDE VIEW**



# THREE DIMENSIONAL COUNTERTOP VIEW