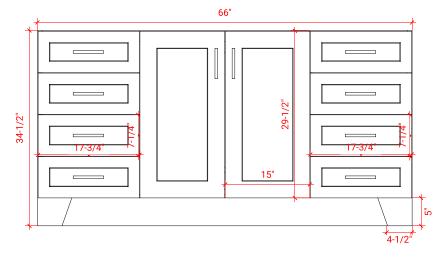

# **Q066S**



## **BASE CABINET DIMENSIONS**

66" W x 21.6" D x 34.5" H

# **FEATURES**

- Solid wood frame & plywood panels
- Dovetail drawers and joints
- Soft closing doors & drawers

# HARDWARE FINISHES



## **AVAILABLE COLORS**



#### FRONT VIEW



#### SIDE VIEW



#### **PLAN VIEW**







## **OVERALL DIMENSIONS**

66.25" W x 22"·D x 1.5" H

# **COUNTERTOP OPTIONS**



Carrara White Quartz CO-066S-REC-CT

## **FEATURES**

- Solid countertop with mitered edges & seams
- Undermount white rectangular sink
- Pre-drilled for 8" widespread faucet

#### **INCLUDED**

- Countertop
- Matching Backsplash
- Rectangle Sink

#### COUNTERTOP PLAN VIEW

# 66-1/4" 8" 25" 33-1/2"

#### **EDGE SIDE VIEW**



# THREE DIMENSIONAL COUNTERTOP VIEW