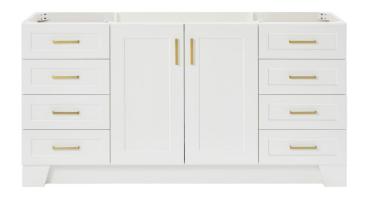

# **Q066S**

## **BASE CABINET DIMENSIONS**

66" W x 21.6" D x 34.5" H

#### FRONT VIEW