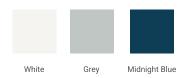

# **Q066S**



## **BASE CABINET DIMENSIONS**

66" W x 21.6" D x 34.5" H

# **FEATURES**

- Solid wood frame & plywood panels
- Dovetail drawers and joints
- Soft closing doors & drawers

# HARDWARE FINISHES



## **AVAILABLE COLORS**



#### FRONT VIEW



#### SIDE VIEW



#### **PLAN VIEW**







## **OVERALL DIMENSIONS**

66.25" W x 22"·D x 1.5" H

# **COUNTERTOP OPTIONS**



Carrara White Quartz CO-066S-REC-CT

## **FEATURES**

- Solid countertop with mitered edges & seams
- Undermount white rectangular sink
- Pre-drilled for 8" widespread faucet

#### **INCLUDED**

- Countertop
- Matching Backsplash
- Rectangle Sink

#### COUNTERTOP PLAN VIEW

# 66-1/4" 8" 25" 33-1/2"

#### **EDGE SIDE VIEW**



# THREE DIMENSIONAL COUNTERTOP VIEW