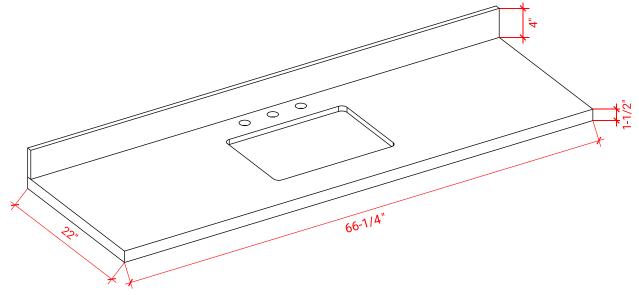

## **OVERALL DIMENSIONS**

66.25" W x 22"·D x 1.5" H

# **COUNTERTOP OPTIONS**

Carrara White Quartz CO-066S-REC-CT

# THREE DIMENSIONAL COUNTERTOP VIEW