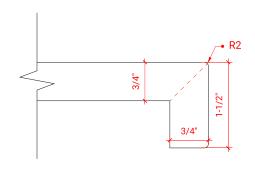

# **Q066S**



## **BASE CABINET DIMENSIONS**

66" W x 21.6" D x 34.5" H

# **FEATURES**

- Solid wood frame & plywood panels
- Dovetail drawers and joints
- Soft closing doors & drawers

# HARDWARE FINISHES



## **AVAILABLE COLORS**



#### FRONT VIEW



#### SIDE VIEW



#### **PLAN VIEW**







## **OVERALL DIMENSIONS**

66.25" W x 22"·D x 1.5" H

# **COUNTERTOP OPTIONS**



Carrara White Quartz CO-066S-REC-CT

## **FEATURES**

- Solid countertop with mitered edges & seams
- Undermount white rectangular sink
- Pre-drilled for 8" widespread faucet

#### **INCLUDED**

- Countertop
- Matching Backsplash
- Rectangle Sink

#### COUNTERTOP PLAN VIEW

# 66-1/4" 8" 25" 33-1/2"

#### **EDGE SIDE VIEW**



# THREE DIMENSIONAL COUNTERTOP VIEW