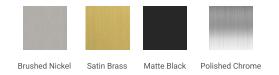

# **Q066S**



## **BASE CABINET DIMENSIONS**

66" W x 21.6" D x 34.5" H

# **FEATURES**

- Solid wood frame & plywood panels
- Dovetail drawers and joints
- Soft closing doors & drawers

# HARDWARE FINISHES



## **AVAILABLE COLORS**



#### FRONT VIEW



#### SIDE VIEW



#### **PLAN VIEW**







## **OVERALL DIMENSIONS**

66.25" W x 22"·D x 1.5" H

# **COUNTERTOP OPTIONS**



Carrara White Quartz CO-066S-REC-CT

## **FEATURES**

- Solid countertop with mitered edges & seams
- Undermount white rectangular sink
- Pre-drilled for 8" widespread faucet

#### **INCLUDED**

- Countertop
- Matching Backsplash
- Rectangle Sink

#### COUNTERTOP PLAN VIEW

# 66-1/4" 8" 25" 33-1/2"

#### **EDGE SIDE VIEW**



# THREE DIMENSIONAL COUNTERTOP VIEW