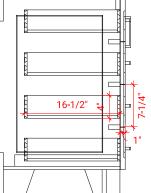

# **Q066S**



## **BASE CABINET DIMENSIONS**

66" W x 21.6" D x 34.5" H

# **FEATURES**

- Solid wood frame & plywood panels
- Dovetail drawers and joints
- Soft closing doors & drawers

# HARDWARE FINISHES



## **AVAILABLE COLORS**



#### FRONT VIEW



#### SIDE VIEW



#### **PLAN VIEW**







## **OVERALL DIMENSIONS**

66.25" W x 22"·D x 1.5" H

# **COUNTERTOP OPTIONS**



Carrara White Quartz CO-066S-REC-CT

## **FEATURES**

- Solid countertop with mitered edges & seams
- Undermount white rectangular sink
- Pre-drilled for 8" widespread faucet

#### **INCLUDED**

- Countertop
- Matching Backsplash
- Rectangle Sink

#### COUNTERTOP PLAN VIEW

# 66-1/4" 8" 25" 33-1/2"

#### **EDGE SIDE VIEW**



# THREE DIMENSIONAL COUNTERTOP VIEW