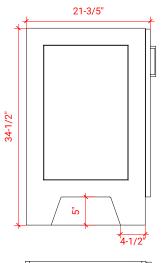

# **Q066S**



## **BASE CABINET DIMENSIONS**

66" W x 21.6" D x 34.5" H

# **FEATURES**

- Solid wood frame & plywood panels
- Dovetail drawers and joints
- Soft closing doors & drawers

# HARDWARE FINISHES



## **AVAILABLE COLORS**



#### FRONT VIEW



#### SIDE VIEW



#### **PLAN VIEW**







## **OVERALL DIMENSIONS**

66.25" W x 22"·D x 1.5" H

# **COUNTERTOP OPTIONS**



Carrara White Quartz CO-066S-REC-CT

## **FEATURES**

- Solid countertop with mitered edges & seams
- Undermount white rectangular sink
- Pre-drilled for 8" widespread faucet

#### **INCLUDED**

- Countertop
- Matching Backsplash
- Rectangle Sink

#### COUNTERTOP PLAN VIEW

# 66-1/4" 8" 25" 33-1/2"

#### **EDGE SIDE VIEW**



# THREE DIMENSIONAL COUNTERTOP VIEW