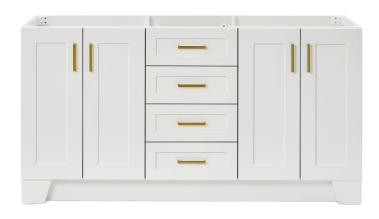

# **BASE CABINET DIMENSIONS**

66" W x 21.6" D x 34.5" H

# **FEATURES**

- Solid wood frame & plywood panels
- Dovetail drawers and joints
- Soft closing doors & drawers