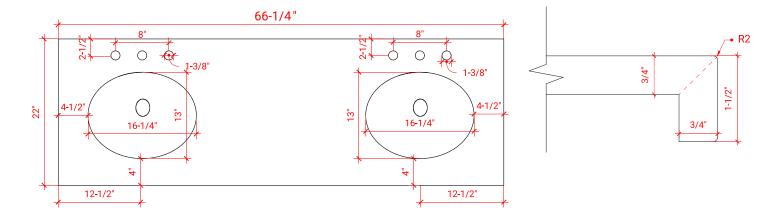

#### COUNTERTOP PLAN VIEW

#### FEATURES

- Solid countertop with mitered edges & seams
- Undermount white oval sink
- Pre-drilled for 8" widespread faucet

#### INCLUDED

- Countertop
- Matching Backsplash
- Oval Sinks

#### EDGE SIDE VIEW