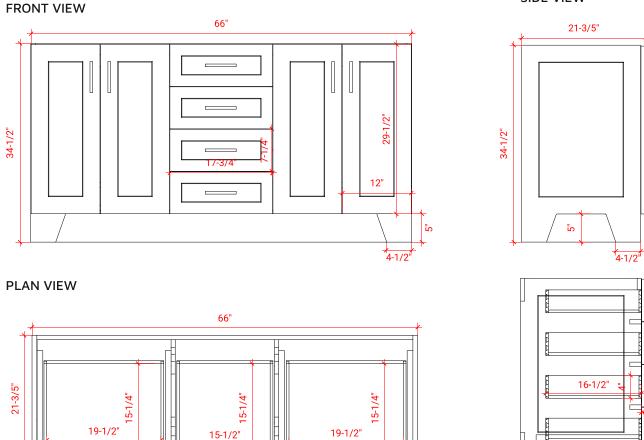

# **BASE CABINET DIMENSIONS**

66" W x 21.6" D x 34.5" H

### HARDWARE FINISHES

Brushed Nickel Satin Brass Polished Chrome

SIDE VIEW

www.arielbath.com

Т