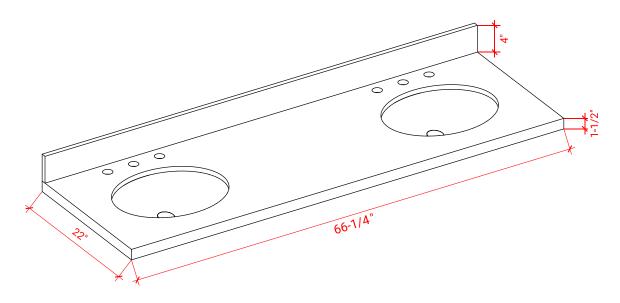

# ARIEL

# Q066D



# **BASE CABINET DIMENSIONS**

66" W x 21.6" D x 34.5" H

# **FEATURES**

- Solid wood frame & plywood panels
- Dovetail drawers and joints
- Soft closing doors & drawers

### HARDWARE FINISHES



Brushed Nickel Satin Brass Polished Chrome



SIDE VIEW



www.arielbath.com

Т

### OVERALL DIMENSIONS

66.25" W x 22" D x 1.5" H

## COUNTERTOP OPTIONS



Carrara White Quartz CQ-066D-OVL-CT

#### COUNTERTOP PLAN VIEW

#### FEATURES

- Solid countertop with mitered edges & seams
- Undermount white oval sink
- Pre-drilled for 8" widespread faucet

#### INCLUDED

- Countertop
- Matching Backsplash
- Oval Sinks

#### EDGE SIDE VIEW



#### THREE DIMENSIONAL COUNTERTOP VIEW