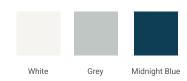

# Q054S



# **BASE CABINET DIMENSIONS**

54" W x 21.6" D x 34.5" H

### **FEATURES**

- Solid wood frame & plywood panels
- Dovetail drawers and joints
- Soft closing doors & drawers

# HARDWARE FINISHES



### **AVAILABLE COLORS**



### **FRONT VIEW**



#### SIDE VIEW



# **PLAN VIEW**





### **OVERALL DIMENSIONS**

54.25" W x 22".D x 1.5" H

# **COUNTERTOP OPTIONS**



Carrara White Quartz CQ-054S-REC-CT

### **FEATURES**

- Solid countertop with mitered edges & seams
- Undermount white rectangular sink
- Pre-drilled for 8" widespread faucet

### **INCLUDED**

- Countertop
- Matching Backsplash
- Rectangle Sink

### COUNTERTOP PLAN VIEW



### **EDGE SIDE VIEW**



### THREE DIMENSIONAL COUNTERTOP VIEW