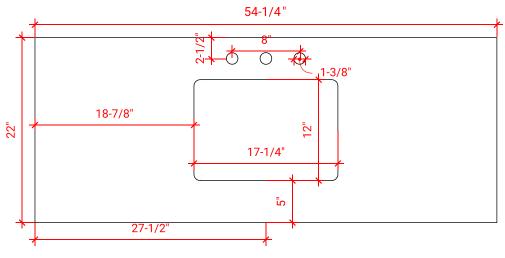

### **OVERALL DIMENSIONS**

54.25" W x 22".D x 1.5" H

# **COUNTERTOP OPTIONS**

Carrara White Quartz CQ-054S-REC-CT

### **FEATURES**

- Solid countertop with mitered edges & seams
- Undermount white rectangular sink
- Pre-drilled for 8" widespread faucet

### **INCLUDED**

- Countertop
- Matching Backsplash
- Rectangle Sink

### COUNTERTOP PLAN VIEW