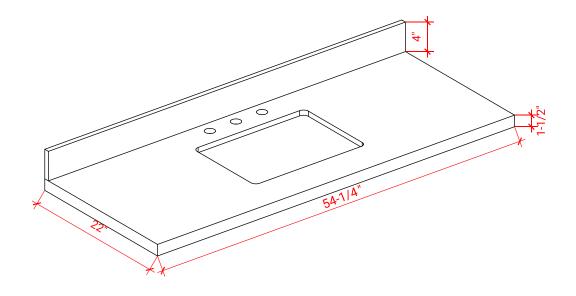

### **OVERALL DIMENSIONS**

54.25" W x 22".D x 1.5" H

### THREE DIMENSIONAL COUNTERTOP VIEW