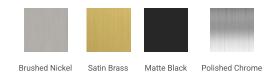

# Q054S



# **BASE CABINET DIMENSIONS**

54" W x 21.6" D x 34.5" H

### **FEATURES**

- Solid wood frame & plywood panels
- Dovetail drawers and joints
- Soft closing doors & drawers

# HARDWARE FINISHES



### **AVAILABLE COLORS**



### **FRONT VIEW**



#### SIDE VIEW



# **PLAN VIEW**





### **OVERALL DIMENSIONS**

54.25" W x 22".D x 1.5" H

# **COUNTERTOP OPTIONS**



Carrara White Quartz CQ-054S-REC-CT

### **FEATURES**

- Solid countertop with mitered edges & seams
- Undermount white rectangular sink
- Pre-drilled for 8" widespread faucet

### **INCLUDED**

- Countertop
- Matching Backsplash
- Rectangle Sink

### COUNTERTOP PLAN VIEW



### **EDGE SIDE VIEW**



### THREE DIMENSIONAL COUNTERTOP VIEW