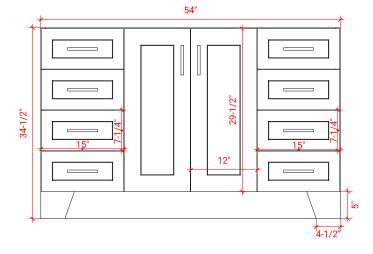

# **BASE CABINET DIMENSIONS**

54" W x 21.6" D x 34.5" H

# **PLAN VIEW**

### **OVERALL DIMENSIONS**

54.25" W x 22".D x 1.5" H