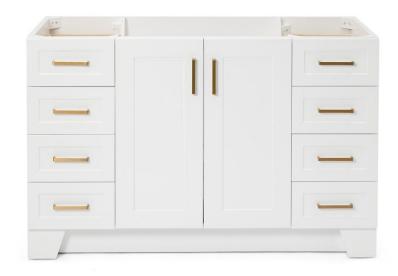

# Q054S

# **BASE CABINET DIMENSIONS**

54" W x 21.6" D x 34.5" H

### **FEATURES**

- Solid wood frame & plywood panels
- Dovetail drawers and joints
- Soft closing doors & drawers