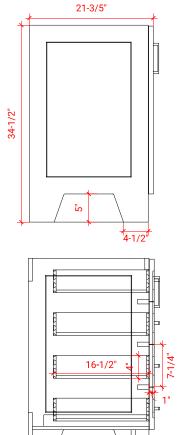

# **BASE CABINET DIMENSIONS**

54" W x 21.6" D x 34.5" H

### **FRONT VIEW**

#### SIDE VIEW

# **PLAN VIEW**