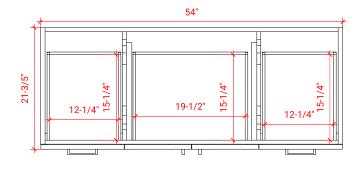

# Q054S



# **BASE CABINET DIMENSIONS**

54" W x 21.6" D x 34.5" H

### **FEATURES**

- Solid wood frame & plywood panels
- Dovetail drawers and joints
- Soft closing doors & drawers

# HARDWARE FINISHES



### **AVAILABLE COLORS**



### **FRONT VIEW**



#### SIDE VIEW



# **PLAN VIEW**





### **OVERALL DIMENSIONS**

54.25" W x 22".D x 1.5" H

# **COUNTERTOP OPTIONS**



Carrara White Quartz CQ-054S-REC-CT

### **FEATURES**

- Solid countertop with mitered edges & seams
- Undermount white rectangular sink
- Pre-drilled for 8" widespread faucet

### **INCLUDED**

- Countertop
- Matching Backsplash
- Rectangle Sink

### COUNTERTOP PLAN VIEW



### **EDGE SIDE VIEW**



### THREE DIMENSIONAL COUNTERTOP VIEW