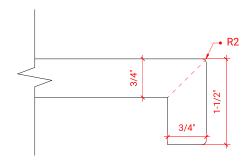

# Q054S



# **BASE CABINET DIMENSIONS**

54" W x 21.6" D x 34.5" H

### **FEATURES**

- Solid wood frame & plywood panels
- Dovetail drawers and joints
- Soft closing doors & drawers

# HARDWARE FINISHES



### **AVAILABLE COLORS**



### **FRONT VIEW**



#### SIDE VIEW



# **PLAN VIEW**





### **OVERALL DIMENSIONS**

54.25" W x 22".D x 1.5" H

# **COUNTERTOP OPTIONS**



Carrara White Quartz CQ-054S-REC-CT

### **FEATURES**

- Solid countertop with mitered edges & seams
- Undermount white rectangular sink
- Pre-drilled for 8" widespread faucet

### **INCLUDED**

- Countertop
- Matching Backsplash
- Rectangle Sink

### COUNTERTOP PLAN VIEW



### **EDGE SIDE VIEW**



### THREE DIMENSIONAL COUNTERTOP VIEW