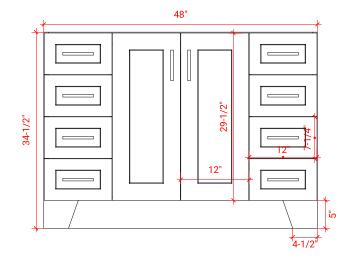

## **BASE CABINET DIMENSIONS**

48" W x 21.6" D x 34.5" H

### **FRONT VIEW**

### **PLAN VIEW**

#### SIDE VIEW

### **OVERALL DIMENSIONS**

48.25" W x 22".D x 1.5" H