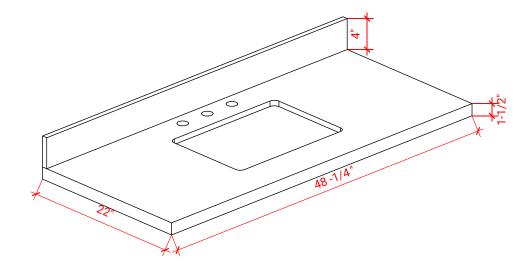

#### THREE DIMENSIONAL COUNTERTOP VIEW

### **OVERALL DIMENSIONS**

48.25" W x 22".D x 1.5" H