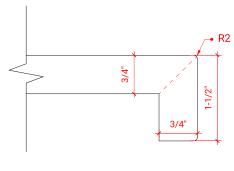

# **Q048S**



## **BASE CABINET DIMENSIONS**

48" W x 21.6" D x 34.5" H

## **FEATURES**

- Solid wood frame & plywood panels
- Dovetail drawers and joints
- Soft closing doors & drawers

### HARDWARE FINISHES



## **AVAILABLE COLORS**



### **FRONT VIEW**



### **PLAN VIEW**



#### SIDE VIEW







### **OVERALL DIMENSIONS**

48.25" W x 22".D x 1.5" H

## **COUNTERTOP OPTIONS**



Carrara White Quartz CQ-048S-REC-CT

### **FEATURES**

- Solid countertop with mitered edges & seams
- Undermount white rectangular sink
- Pre-drilled for 8" widespread faucet

### **INCLUDED**

- Countertop
- Matching Backsplash
- Rectangle Sink

### COUNTERTOP PLAN VIEW



### **EDGE SIDE VIEW**



#### THREE DIMENSIONAL COUNTERTOP VIEW