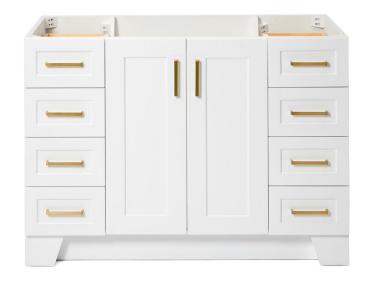

# **Q048S**

## **BASE CABINET DIMENSIONS**

48" W x 21.6" D x 34.5" H

## **FEATURES**

- Solid wood frame & plywood panels
- Dovetail drawers and joints
- Soft closing doors & drawers