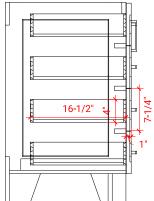

# **Q048S**



## **BASE CABINET DIMENSIONS**

48" W x 21.6" D x 34.5" H

## **FEATURES**

- Solid wood frame & plywood panels
- Dovetail drawers and joints
- Soft closing doors & drawers

### HARDWARE FINISHES



## **AVAILABLE COLORS**



### **FRONT VIEW**



### **PLAN VIEW**



#### SIDE VIEW







### **OVERALL DIMENSIONS**

48.25" W x 22".D x 1.5" H

## **COUNTERTOP OPTIONS**



Carrara White Quartz CQ-048S-REC-CT

### **FEATURES**

- Solid countertop with mitered edges & seams
- Undermount white rectangular sink
- Pre-drilled for 8" widespread faucet

### **INCLUDED**

- Countertop
- Matching Backsplash
- Rectangle Sink

### COUNTERTOP PLAN VIEW



### **EDGE SIDE VIEW**



#### THREE DIMENSIONAL COUNTERTOP VIEW