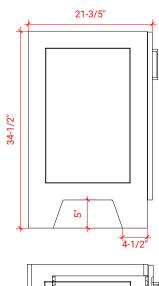

# **Q048S**



## **BASE CABINET DIMENSIONS**

48" W x 21.6" D x 34.5" H

## **FEATURES**

- Solid wood frame & plywood panels
- Dovetail drawers and joints
- Soft closing doors & drawers

### HARDWARE FINISHES



## **AVAILABLE COLORS**



### **FRONT VIEW**



### **PLAN VIEW**



#### SIDE VIEW







### **OVERALL DIMENSIONS**

48.25" W x 22".D x 1.5" H

## **COUNTERTOP OPTIONS**



Carrara White Quartz CQ-048S-REC-CT

### **FEATURES**

- Solid countertop with mitered edges & seams
- Undermount white rectangular sink
- Pre-drilled for 8" widespread faucet

### **INCLUDED**

- Countertop
- Matching Backsplash
- Rectangle Sink

### COUNTERTOP PLAN VIEW



### **EDGE SIDE VIEW**



#### THREE DIMENSIONAL COUNTERTOP VIEW