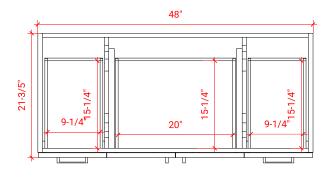

## **BASE CABINET DIMENSIONS**

48" W x 21.6" D x 34.5" H

### **FRONT VIEW**

### **PLAN VIEW**