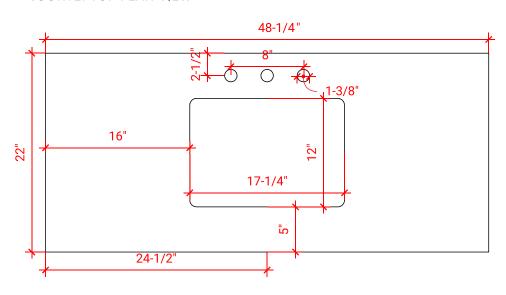

# **Q048S**



## **BASE CABINET DIMENSIONS**

48" W x 21.6" D x 34.5" H

## **FEATURES**

- Solid wood frame & plywood panels
- Dovetail drawers and joints
- Soft closing doors & drawers

### HARDWARE FINISHES



## **AVAILABLE COLORS**



### **FRONT VIEW**



### **PLAN VIEW**



#### SIDE VIEW







### **OVERALL DIMENSIONS**

48.25" W x 22".D x 1.5" H

## **COUNTERTOP OPTIONS**



Carrara White Quartz CQ-048S-REC-CT

### **FEATURES**

- Solid countertop with mitered edges & seams
- Undermount white rectangular sink
- Pre-drilled for 8" widespread faucet

### **INCLUDED**

- Countertop
- Matching Backsplash
- Rectangle Sink

### COUNTERTOP PLAN VIEW



### **EDGE SIDE VIEW**



#### THREE DIMENSIONAL COUNTERTOP VIEW