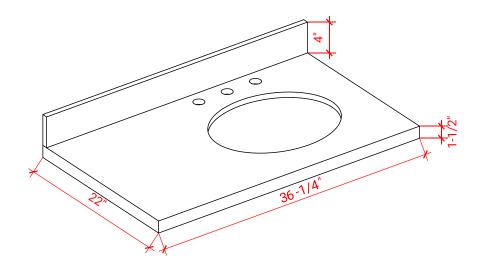

#### **OVERALL DIMENSIONS**

36.25" W x 22".D x 1.5" H

#### THREE DIMENSIONAL COUNTERTOP VIEW