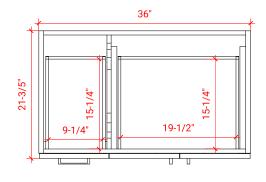

# Q036S-R



## **BASE CABINET DIMENSIONS**

36" W x 21.6" D x 34.5" H

## **FEATURES**

- Solid wood frame & plywood panels
- Dovetail drawers and joints
- Soft closing doors & drawers

## HARDWARE FINISHES



#### **AVAILABLE COLORS**



#### **FRONT VIEW**



## **PLAN VIEW**



#### SIDE VIEW





#### **OVERALL DIMENSIONS**

36.25" W x 22".D x 1.5" H

#### **COUNTERTOP OPTIONS**



Carrara White Quartz CQ-036S-R-OVL-CT

#### **FEATURES**

- Solid countertop with mitered edges & seams
- Undermount white oval sink
- Pre-drilled for 8" widespread faucet

#### **INCLUDED**

- Countertop
- Matching Backsplash
- Oval Sink

## COUNTERTOP PLAN VIEW



#### **EDGE SIDE VIEW**



#### THREE DIMENSIONAL COUNTERTOP VIEW