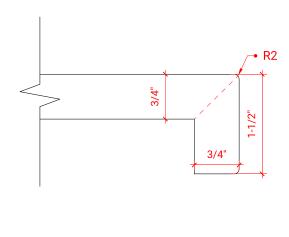

# Q036S-R



## **BASE CABINET DIMENSIONS**

36" W x 21.6" D x 34.5" H

## **FEATURES**

- Solid wood frame & plywood panels
- Dovetail drawers and joints
- Soft closing doors & drawers

## HARDWARE FINISHES



#### **AVAILABLE COLORS**



#### **FRONT VIEW**



## **PLAN VIEW**



#### SIDE VIEW





#### **OVERALL DIMENSIONS**

36.25" W x 22".D x 1.5" H

#### **COUNTERTOP OPTIONS**



Carrara White Quartz CQ-036S-R-OVL-CT

#### **FEATURES**

- Solid countertop with mitered edges & seams
- Undermount white oval sink
- Pre-drilled for 8" widespread faucet

#### **INCLUDED**

- Countertop
- Matching Backsplash
- Oval Sink

## COUNTERTOP PLAN VIEW



#### **EDGE SIDE VIEW**



#### THREE DIMENSIONAL COUNTERTOP VIEW