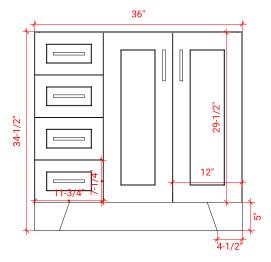

## **BASE CABINET DIMENSIONS**

36" W x 21.6" D x 34.5" H

#### SIDE VIEW

#### **OVERALL DIMENSIONS**

36.25" W x 22".D x 1.5" H