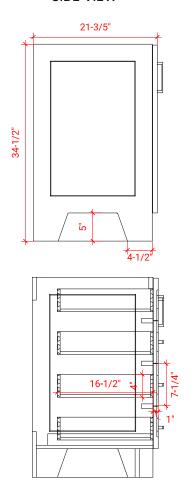

# Q036S-R



## **BASE CABINET DIMENSIONS**

36" W x 21.6" D x 34.5" H

## **FEATURES**

- Solid wood frame & plywood panels
- Dovetail drawers and joints
- Soft closing doors & drawers

## HARDWARE FINISHES



#### **AVAILABLE COLORS**



#### **FRONT VIEW**



## **PLAN VIEW**



#### SIDE VIEW





#### **OVERALL DIMENSIONS**

36.25" W x 22".D x 1.5" H

#### **COUNTERTOP OPTIONS**



Carrara White Quartz CQ-036S-R-OVL-CT

#### **FEATURES**

- Solid countertop with mitered edges & seams
- Undermount white oval sink
- Pre-drilled for 8" widespread faucet

#### **INCLUDED**

- Countertop
- Matching Backsplash
- Oval Sink

## COUNTERTOP PLAN VIEW



#### **EDGE SIDE VIEW**



#### THREE DIMENSIONAL COUNTERTOP VIEW