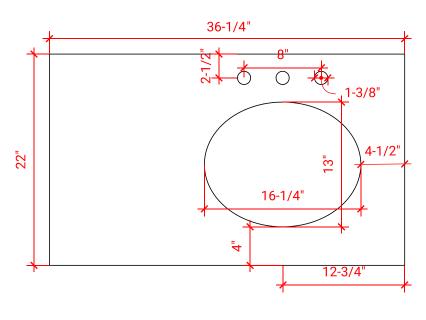

## COUNTERTOP PLAN VIEW

#### **OVERALL DIMENSIONS**

36.25" W x 22".D x 1.5" H

#### **COUNTERTOP OPTIONS**

Carrara White Quartz CQ-036S-R-OVL-CT

#### **FEATURES**

- Solid countertop with mitered edges & seams
- Undermount white oval sink
- Pre-drilled for 8" widespread faucet

#### **INCLUDED**

- Countertop
- Matching Backsplash
- Oval Sink