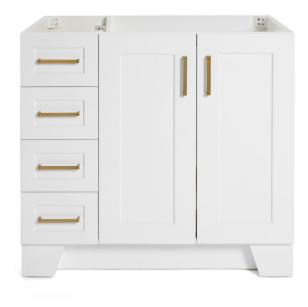

# Q036S-R



## **BASE CABINET DIMENSIONS**

36" W x 21.6" D x 34.5" H

## **FEATURES**

- Solid wood frame & plywood panels
- Dovetail drawers and joints
- Soft closing doors & drawers

## HARDWARE FINISHES



#### **AVAILABLE COLORS**



#### **FRONT VIEW**



## **PLAN VIEW**



#### SIDE VIEW





#### **OVERALL DIMENSIONS**

36.25" W x 22".D x 1.5" H

#### **COUNTERTOP OPTIONS**



Carrara White Quartz CQ-036S-R-OVL-CT

#### **FEATURES**

- Solid countertop with mitered edges & seams
- Undermount white oval sink
- Pre-drilled for 8" widespread faucet

#### **INCLUDED**

- Countertop
- Matching Backsplash
- Oval Sink

## COUNTERTOP PLAN VIEW



#### **EDGE SIDE VIEW**



#### THREE DIMENSIONAL COUNTERTOP VIEW