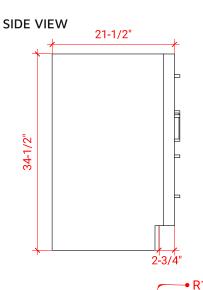

# ARIEL

# **T060S**



## **BASE CABINET DIMENSIONS**

60" W x 21.5" D x 34.5" H

### FEATURES

- Solid wood frame & plywood panels
- Dovetail drawers and joints
- Soft closing doors & drawers

#### HARDWARE FINISHES



Polished Chrome





#### PLAN VIEW







### FRONT VIEW

# OVERALL DIMENSIONS

60.25" W x 22" D x 1.5" H

# COUNTERTOP OPTIONS



Carrara White Quartz CQ-060S-REC-CT

#### COUNTERTOP PLAN VIEW

#### FEATURES

• Solid countertop with mitered edges & seams

EDGE SIDE VIEW

- Undermount white rectangular sink
- Pre-drilled for 8" widespread faucet

#### INCLUDED

- Countertop
- Matching Backsplash
- Rectangle Sink



#### THREE DIMENSIONAL COUNTERTOP VIEW