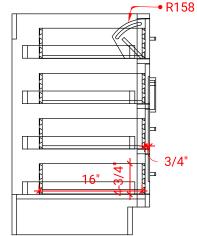

# ARIEL

# **T060S**



## **BASE CABINET DIMENSIONS**

60" W x 21.5" D x 34.5" H

### FEATURES

- Solid wood frame & plywood panels
- Dovetail drawers and joints
- Soft closing doors & drawers

#### HARDWARE FINISHES



Polished Chrome





#### PLAN VIEW







### FRONT VIEW

# OVERALL DIMENSIONS

60.25" W x 22" D x 1.5" H

# COUNTERTOP OPTIONS



Carrara White Quartz CQ-060S-REC-CT

#### COUNTERTOP PLAN VIEW

#### FEATURES

• Solid countertop with mitered edges & seams

EDGE SIDE VIEW

- Undermount white rectangular sink
- Pre-drilled for 8" widespread faucet

#### INCLUDED

- Countertop
- Matching Backsplash
- Rectangle Sink



#### THREE DIMENSIONAL COUNTERTOP VIEW