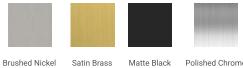

# ARIEL

# **T060S**



## **BASE CABINET DIMENSIONS**

60" W x 21.5" D x 34.5" H

### FEATURES

- Solid wood frame & plywood panels
- Dovetail drawers and joints
- Soft closing doors & drawers

#### HARDWARE FINISHES



Polished Chrome





#### PLAN VIEW







### FRONT VIEW

# OVERALL DIMENSIONS

60.25" W x 22" D x 1.5" H

# COUNTERTOP OPTIONS



Carrara White Quartz CQ-060S-REC-CT

#### COUNTERTOP PLAN VIEW

#### FEATURES

• Solid countertop with mitered edges & seams

EDGE SIDE VIEW

- Undermount white rectangular sink
- Pre-drilled for 8" widespread faucet

#### INCLUDED

- Countertop
- Matching Backsplash
- Rectangle Sink



#### THREE DIMENSIONAL COUNTERTOP VIEW