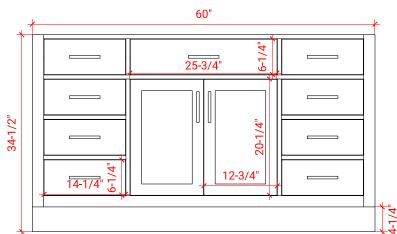

# ARIEL

# **T060S**



## **BASE CABINET DIMENSIONS**

60" W x 21.5" D x 34.5" H

### FEATURES

- Solid wood frame & plywood panels
- Dovetail drawers and joints
- Soft closing doors & drawers

#### HARDWARE FINISHES



Polished Chrome





#### PLAN VIEW







### FRONT VIEW

# OVERALL DIMENSIONS

60.25" W x 22" D x 1.5" H

# COUNTERTOP OPTIONS



Carrara White Quartz CQ-060S-REC-CT

#### COUNTERTOP PLAN VIEW

#### FEATURES

• Solid countertop with mitered edges & seams

EDGE SIDE VIEW

- Undermount white rectangular sink
- Pre-drilled for 8" widespread faucet

#### INCLUDED

- Countertop
- Matching Backsplash
- Rectangle Sink



#### THREE DIMENSIONAL COUNTERTOP VIEW