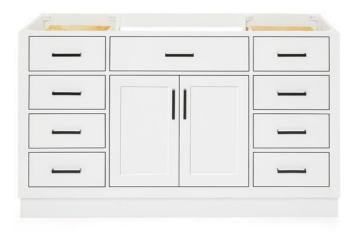

# ARIEL

# **T060S**



## **BASE CABINET DIMENSIONS**

60" W x 21.5" D x 34.5" H

### FEATURES

- Solid wood frame & plywood panels
- Dovetail drawers and joints
- Soft closing doors & drawers

#### HARDWARE FINISHES



Polished Chrome





#### PLAN VIEW







### FRONT VIEW

# OVERALL DIMENSIONS

60.25" W x 22" D x 1.5" H

# COUNTERTOP OPTIONS



Carrara White Quartz CQ-060S-REC-CT

#### COUNTERTOP PLAN VIEW

#### FEATURES

• Solid countertop with mitered edges & seams

EDGE SIDE VIEW

- Undermount white rectangular sink
- Pre-drilled for 8" widespread faucet

#### INCLUDED

- Countertop
- Matching Backsplash
- Rectangle Sink



#### THREE DIMENSIONAL COUNTERTOP VIEW