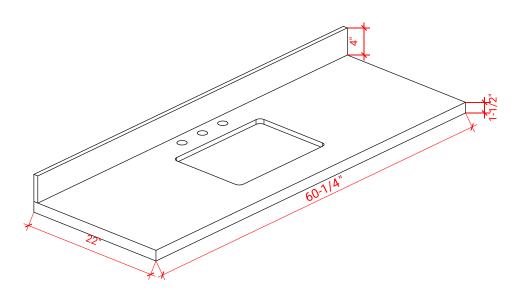

# OVERALL DIMENSIONS

60.25" W x 22" D x 1.5" H

#### THREE DIMENSIONAL COUNTERTOP VIEW