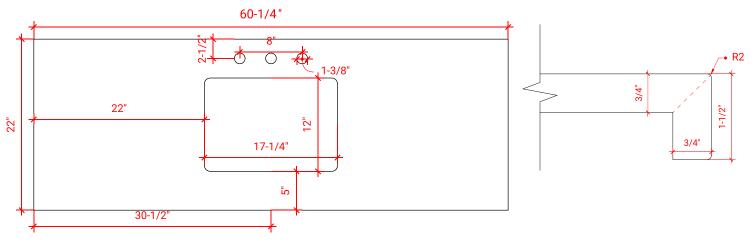

# OVERALL DIMENSIONS

60.25" W x 22" D x 1.5" H

#### COUNTERTOP PLAN VIEW

#### FEATURES

• Solid countertop with mitered edges & seams

EDGE SIDE VIEW

- Undermount white rectangular sink
- Pre-drilled for 8" widespread faucet