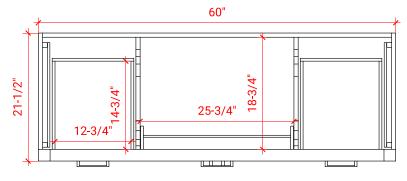

# ARIEL

# **T060S**



## **BASE CABINET DIMENSIONS**

60" W x 21.5" D x 34.5" H

### FEATURES

- Solid wood frame & plywood panels
- Dovetail drawers and joints
- Soft closing doors & drawers

#### HARDWARE FINISHES



Polished Chrome





#### PLAN VIEW







### FRONT VIEW

# OVERALL DIMENSIONS

60.25" W x 22" D x 1.5" H

# COUNTERTOP OPTIONS



Carrara White Quartz CQ-060S-REC-CT

#### COUNTERTOP PLAN VIEW

#### FEATURES

• Solid countertop with mitered edges & seams

EDGE SIDE VIEW

- Undermount white rectangular sink
- Pre-drilled for 8" widespread faucet

#### INCLUDED

- Countertop
- Matching Backsplash
- Rectangle Sink



#### THREE DIMENSIONAL COUNTERTOP VIEW