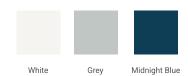

## T060D



## **BASE CABINET DIMENSIONS**

60" W x 21.5" D x 34.5" H

# **FEATURES**

- Solid wood frame & plywood panels
- Dovetail drawers and joints
- Soft closing doors & drawers

### HARDWARE FINISHES



# **AVAILABLE COLORS**













### **OVERALL DIMENSIONS**

60.25" W x 22" D x 1.5" H

### **COUNTERTOP OPTIONS**



Carrara White Quartz CO-060D-REC-CT

### **FEATURES**

- Solid countertop with mitered edges & seams
- Undermount white rectangular sink
- Pre-drilled for 8" widespread faucet

#### **INCLUDED**

- Countertop
- Matching Backsplash
- Rectangle Sinks

#### COUNTERTOP PLAN VIEW

# **EDGE SIDE VIEW**



#### THREE DIMENSIONAL COUNTERTOP VIEW