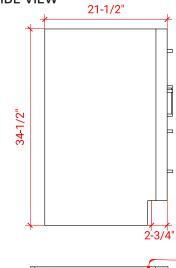

## T060D



## **BASE CABINET DIMENSIONS**

60" W x 21.5" D x 34.5" H

# **FEATURES**

- Solid wood frame & plywood panels
- Dovetail drawers and joints
- Soft closing doors & drawers

### HARDWARE FINISHES



# **AVAILABLE COLORS**













### **OVERALL DIMENSIONS**

60.25" W x 22" D x 1.5" H

### **COUNTERTOP OPTIONS**



Carrara White Quartz CO-060D-REC-CT

### **FEATURES**

- Solid countertop with mitered edges & seams
- Undermount white rectangular sink
- Pre-drilled for 8" widespread faucet

#### **INCLUDED**

- Countertop
- Matching Backsplash
- Rectangle Sinks

#### COUNTERTOP PLAN VIEW

# **EDGE SIDE VIEW**



#### THREE DIMENSIONAL COUNTERTOP VIEW