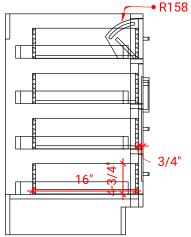

## T060D



## **BASE CABINET DIMENSIONS**

60" W x 21.5" D x 34.5" H

# **FEATURES**

- Solid wood frame & plywood panels
- Dovetail drawers and joints
- Soft closing doors & drawers

### HARDWARE FINISHES



# **AVAILABLE COLORS**













### **OVERALL DIMENSIONS**

60.25" W x 22" D x 1.5" H

### **COUNTERTOP OPTIONS**



Carrara White Quartz CO-060D-REC-CT

### **FEATURES**

- Solid countertop with mitered edges & seams
- Undermount white rectangular sink
- Pre-drilled for 8" widespread faucet

#### **INCLUDED**

- Countertop
- Matching Backsplash
- Rectangle Sinks

#### COUNTERTOP PLAN VIEW

# **EDGE SIDE VIEW**



#### THREE DIMENSIONAL COUNTERTOP VIEW