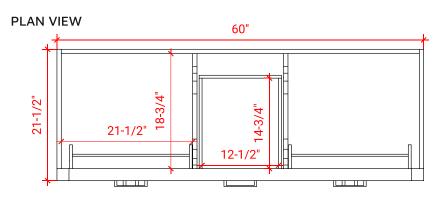

## T060D



## **BASE CABINET DIMENSIONS**

60" W x 21.5" D x 34.5" H

# **FEATURES**

- Solid wood frame & plywood panels
- Dovetail drawers and joints
- Soft closing doors & drawers

### HARDWARE FINISHES



# **AVAILABLE COLORS**













### **OVERALL DIMENSIONS**

60.25" W x 22" D x 1.5" H

### **COUNTERTOP OPTIONS**



Carrara White Quartz CO-060D-REC-CT

### **FEATURES**

- Solid countertop with mitered edges & seams
- Undermount white rectangular sink
- Pre-drilled for 8" widespread faucet

#### **INCLUDED**

- Countertop
- Matching Backsplash
- Rectangle Sinks

#### COUNTERTOP PLAN VIEW

# **EDGE SIDE VIEW**



#### THREE DIMENSIONAL COUNTERTOP VIEW