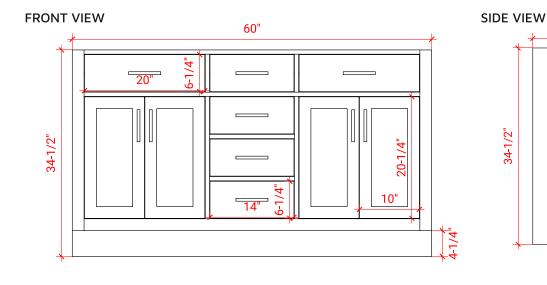

## **BASE CABINET DIMENSIONS**

60" W x 21.5" D x 34.5" H

### **OVERALL DIMENSIONS**

60.25" W x 22" D x 1.5" H