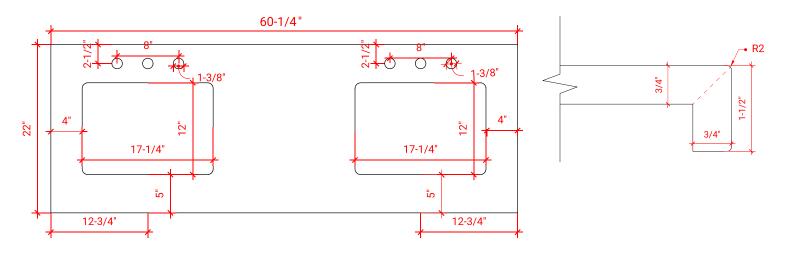

### **OVERALL DIMENSIONS**

60.25" W x 22" D x 1.5" H

### **COUNTERTOP OPTIONS**

Carrara White Quartz CO-060D-REC-CT

### **FEATURES**

- Solid countertop with mitered edges & seams
- Undermount white rectangular sink
- Pre-drilled for 8" widespread faucet

#### **INCLUDED**

- Countertop
- Matching Backsplash
- Rectangle Sinks