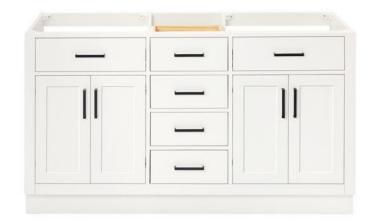

## T060D

## **BASE CABINET DIMENSIONS**

60" W x 21.5" D x 34.5" H

# **FEATURES**

- Solid wood frame & plywood panels
- Dovetail drawers and joints
- Soft closing doors & drawers