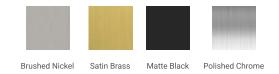

## T060D



## **BASE CABINET DIMENSIONS**

60" W x 21.5" D x 34.5" H

# **FEATURES**

- Solid wood frame & plywood panels
- Dovetail drawers and joints
- Soft closing doors & drawers

### HARDWARE FINISHES



# **AVAILABLE COLORS**













### **OVERALL DIMENSIONS**

60.25" W x 22" D x 1.5" H

### **COUNTERTOP OPTIONS**



Carrara White Quartz CO-060D-REC-CT

### **FEATURES**

- Solid countertop with mitered edges & seams
- Undermount white rectangular sink
- Pre-drilled for 8" widespread faucet

#### **INCLUDED**

- Countertop
- Matching Backsplash
- Rectangle Sinks

#### COUNTERTOP PLAN VIEW

# **EDGE SIDE VIEW**



#### THREE DIMENSIONAL COUNTERTOP VIEW