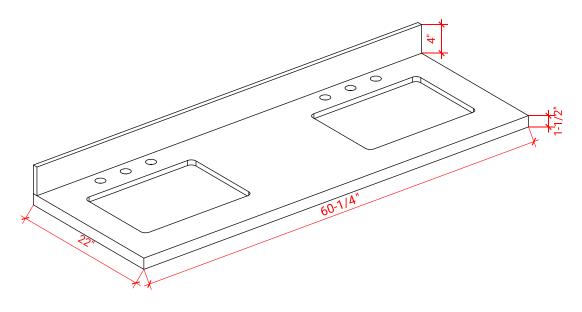

### **OVERALL DIMENSIONS**

60.25" W x 22" D x 1.5" H

#### COUNTERTOP PLAN VIEW

#### THREE DIMENSIONAL COUNTERTOP VIEW