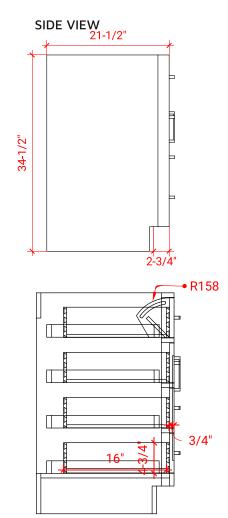

# **BASE CABINET DIMENSIONS**

42" W x 21.5" D x 34.5" H

# AVAILABLE COLORS

FRONT VIEW 42" 6-1/4" 19" 34-1/2" 20-1/4" 9-1/ 8-1/2" H-1/4