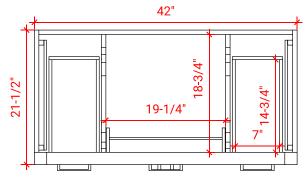

# ARIEL

# T042S



# **BASE CABINET DIMENSIONS**

42" W x 21.5" D x 34.5" H

# FEATURES

- Solid wood frame & plywood panels
- Dovetail drawers and joints
- Soft closing doors & drawers

## HARDWARE FINISHES



Polished Chrome

# AVAILABLE COLORS



FRONT VIEW 42" 6-1/4" 19" 34-1/2" 20-1/4" 9-1/ 8-1/2" H-1/4

#### PLAN VIEW







### **OVERALL DIMENSIONS**

42.25" W x 22" D x 1.5" H

## COUNTERTOP OPTIONS



Carrara White Quartz CQ-042S-OVL-CT

#### COUNTERTOP PLAN VIEW

#### FEATURES

- Solid countertop with mitered edges & seams
- Undermount white oval sink
- Pre-drilled for 8" widespread faucet

#### INCLUDED

- Countertop
- Matching Backsplash
- Oval Sink

# 

#### THREE DIMENSIONAL COUNTERTOP VIEW



#### EDGE SIDE VIEW