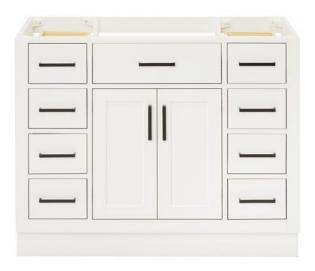

# ARIEL

# T042S



# **BASE CABINET DIMENSIONS**

42" W x 21.5" D x 34.5" H

# FEATURES

- Solid wood frame & plywood panels
- Dovetail drawers and joints
- Soft closing doors & drawers

## HARDWARE FINISHES



Polished Chrome

# AVAILABLE COLORS



FRONT VIEW 42" 6-1/4" 19" 34-1/2" 20-1/4" 9-1/ 8-1/2" H-1/4

#### PLAN VIEW







### **OVERALL DIMENSIONS**

42.25" W x 22" D x 1.5" H

## COUNTERTOP OPTIONS



Carrara White Quartz CQ-042S-OVL-CT

#### COUNTERTOP PLAN VIEW

#### FEATURES

- Solid countertop with mitered edges & seams
- Undermount white oval sink
- Pre-drilled for 8" widespread faucet

#### INCLUDED

- Countertop
- Matching Backsplash
- Oval Sink

# 

#### THREE DIMENSIONAL COUNTERTOP VIEW



#### EDGE SIDE VIEW