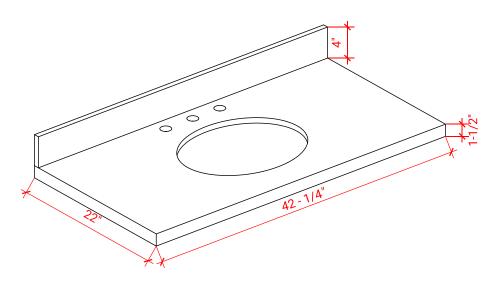

### **OVERALL DIMENSIONS**

42.25" W x 22" D x 1.5" H

## COUNTERTOP OPTIONS

Carrara White Quartz CQ-042S-OVL-CT

#### FEATURES

- Solid countertop with mitered edges & seams
- Undermount white oval sink
- Pre-drilled for 8" widespread faucet

#### INCLUDED

- Countertop
- Matching Backsplash
- Oval Sink

#### THREE DIMENSIONAL COUNTERTOP VIEW