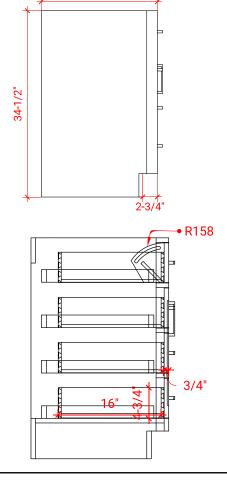

## **BASE CABINET DIMENSIONS**

36" W x 21.5" D x 34.5" H

#### SIDE VIEW

21-1/2"