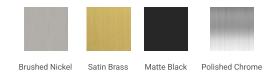

## T036S-L



## **BASE CABINET DIMENSIONS**

36" W x 21.5" D x 34.5" H

# **FEATURES**

- Solid wood frame & plywood panels
- Dovetail drawers and joints
- Soft closing doors & drawers

# HARDWARE FINISHES



## **AVAILABLE COLORS**



#### **FRONT VIEW**





#### SIDE VIEW

21-1/2"





## **OVERALL DIMENSIONS**

36.25" W x 22" D x 1.5" H

## **COUNTERTOP OPTIONS**



Carrara White Quartz CQ-036S-L-REC-CT

## **FEATURES**

- Solid countertop with mitered edges & seams
- Undermount white rectangular sink
- Pre-drilled for 8" widespread faucet

#### **INCLUDED**

- Countertop
- Matching Backsplash
- Rectangle Sink

#### **COUNTERTOP PLAN VIEW**



#### **EDGE SIDE VIEW**



## THREE DIMENSIONAL COUNTERTOP VIEW