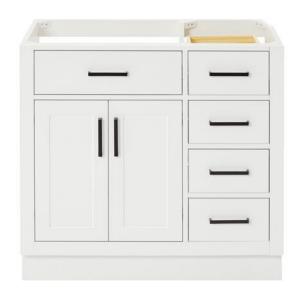

## T036S-L

## **BASE CABINET DIMENSIONS**

36" W x 21.5" D x 34.5" H

# **FEATURES**

- Solid wood frame & plywood panels
- Dovetail drawers and joints
- Soft closing doors & drawers