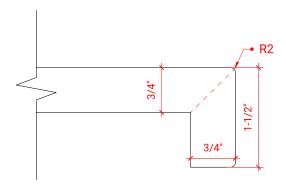

## T036S-L



## **BASE CABINET DIMENSIONS**

36" W x 21.5" D x 34.5" H

# **FEATURES**

- Solid wood frame & plywood panels
- Dovetail drawers and joints
- Soft closing doors & drawers

# HARDWARE FINISHES



## **AVAILABLE COLORS**



#### **FRONT VIEW**





#### SIDE VIEW

21-1/2"





## **OVERALL DIMENSIONS**

36.25" W x 22" D x 1.5" H

## **COUNTERTOP OPTIONS**



Carrara White Quartz CQ-036S-L-REC-CT

## **FEATURES**

- Solid countertop with mitered edges & seams
- Undermount white rectangular sink
- Pre-drilled for 8" widespread faucet

#### **INCLUDED**

- Countertop
- Matching Backsplash
- Rectangle Sink

#### **COUNTERTOP PLAN VIEW**



#### **EDGE SIDE VIEW**



## THREE DIMENSIONAL COUNTERTOP VIEW