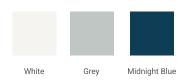

## T036S-L



## **BASE CABINET DIMENSIONS**

36" W x 21.5" D x 34.5" H

# **FEATURES**

- Solid wood frame & plywood panels
- Dovetail drawers and joints
- Soft closing doors & drawers

# HARDWARE FINISHES



## **AVAILABLE COLORS**



#### **FRONT VIEW**





#### SIDE VIEW

21-1/2"





## **OVERALL DIMENSIONS**

36.25" W x 22" D x 1.5" H

## **COUNTERTOP OPTIONS**



Carrara White Quartz CQ-036S-L-REC-CT

## **FEATURES**

- Solid countertop with mitered edges & seams
- Undermount white rectangular sink
- Pre-drilled for 8" widespread faucet

#### **INCLUDED**

- Countertop
- Matching Backsplash
- Rectangle Sink

#### **COUNTERTOP PLAN VIEW**



#### **EDGE SIDE VIEW**



## THREE DIMENSIONAL COUNTERTOP VIEW