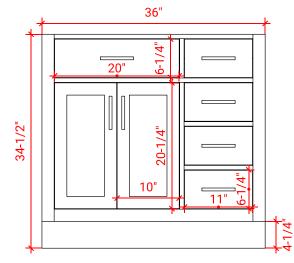

#### **FRONT VIEW**

#### SIDE VIEW

21-1/2"

## **OVERALL DIMENSIONS**

36.25" W x 22" D x 1.5" H