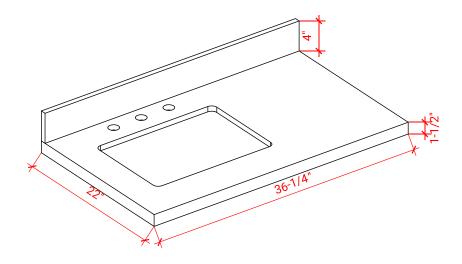

## **OVERALL DIMENSIONS**

36.25" W x 22" D x 1.5" H

## THREE DIMENSIONAL COUNTERTOP VIEW