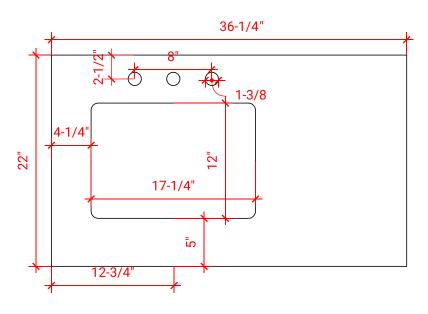

## **OVERALL DIMENSIONS**

36.25" W x 22" D x 1.5" H

## **COUNTERTOP OPTIONS**

Carrara White Quartz CQ-036S-L-REC-CT

## **FEATURES**

- Solid countertop with mitered edges & seams
- Undermount white rectangular sink
- Pre-drilled for 8" widespread faucet

#### **COUNTERTOP PLAN VIEW**