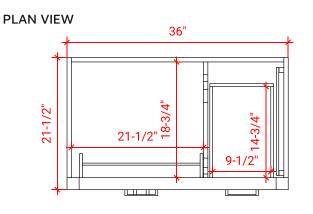

## **BASE CABINET DIMENSIONS**

36" W x 21.5" D x 34.5" H

#### **FRONT VIEW**

#### SIDE VIEW

21-1/2"