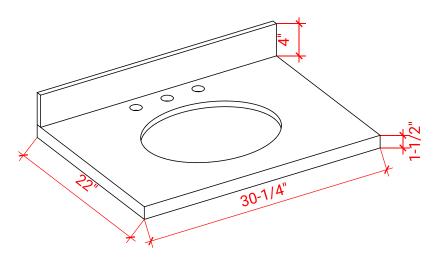

## THREE DIMENSIONAL COUNTERTOP VIEW

### **OVERALL DIMENSIONS**

30.25" W x 22" D x 1.5" H