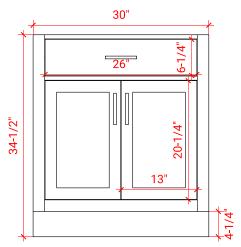

# **T030S**



## **BASE CABINET DIMENSIONS**

30" W x 21.5" D x 34.5" H

# **FEATURES**

- Solid wood frame & plywood panels
- Dovetail drawers and joints
- Soft closing doors & drawers

## HARDWARE FINISHES



### **AVAILABLE COLORS**



#### **FRONT VIEW**



#### SIDE VIEW





## **PLAN VIEW**





### **OVERALL DIMENSIONS**

30.25" W x 22" D x 1.5" H

### **COUNTERTOP OPTIONS**



Carrara White Quartz CO-030S-OVL-CT

### COUNTERTOP PLAN VIEW



### **FEATURES**

- Solid countertop with mitered edges & seams
- Undermount white oval sink
- Pre-drilled for 8" widespread faucet

#### **INCLUDED**

- Countertop
- Matching Backsplash
- Oval Sink

#### **EDGE SIDE VIEW**



## THREE DIMENSIONAL COUNTERTOP VIEW