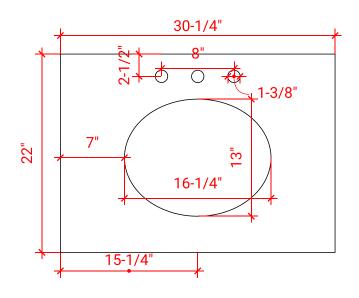

## **PLAN VIEW**

### **OVERALL DIMENSIONS**

30.25" W x 22" D x 1.5" H

### **COUNTERTOP OPTIONS**

Carrara White Quartz CO-030S-OVL-CT

### **FEATURES**

- Solid countertop with mitered edges & seams
- Undermount white oval sink
- Pre-drilled for 8" widespread faucet