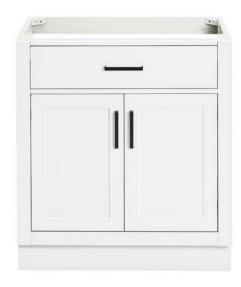

# **T030S**

## **BASE CABINET DIMENSIONS**

30" W x 21.5" D x 34.5" H

# **FEATURES**

- Solid wood frame & plywood panels
- Dovetail drawers and joints
- Soft closing doors & drawers

#### **FRONT VIEW**