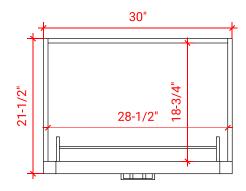

# **T030S**



## **BASE CABINET DIMENSIONS**

30" W x 21.5" D x 34.5" H

# **FEATURES**

- Solid wood frame & plywood panels
- Dovetail drawers and joints
- Soft closing doors & drawers

## HARDWARE FINISHES



### **AVAILABLE COLORS**



#### **FRONT VIEW**



#### SIDE VIEW





## **PLAN VIEW**





### **OVERALL DIMENSIONS**

30.25" W x 22" D x 1.5" H

### **COUNTERTOP OPTIONS**



Carrara White Quartz CO-030S-OVL-CT

### COUNTERTOP PLAN VIEW



### **FEATURES**

- Solid countertop with mitered edges & seams
- Undermount white oval sink
- Pre-drilled for 8" widespread faucet

#### **INCLUDED**

- Countertop
- Matching Backsplash
- Oval Sink

#### **EDGE SIDE VIEW**



## THREE DIMENSIONAL COUNTERTOP VIEW