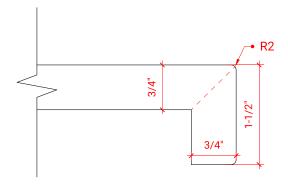

# **T030S**



## **BASE CABINET DIMENSIONS**

30" W x 21.5" D x 34.5" H

# **FEATURES**

- Solid wood frame & plywood panels
- Dovetail drawers and joints
- Soft closing doors & drawers

## HARDWARE FINISHES



### **AVAILABLE COLORS**



#### **FRONT VIEW**



#### SIDE VIEW





## **PLAN VIEW**





### **OVERALL DIMENSIONS**

30.25" W x 22" D x 1.5" H

### **COUNTERTOP OPTIONS**



Carrara White Quartz CO-030S-OVL-CT

### COUNTERTOP PLAN VIEW



### **FEATURES**

- Solid countertop with mitered edges & seams
- Undermount white oval sink
- Pre-drilled for 8" widespread faucet

#### **INCLUDED**

- Countertop
- Matching Backsplash
- Oval Sink

#### **EDGE SIDE VIEW**



## THREE DIMENSIONAL COUNTERTOP VIEW