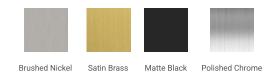

# **T030S**



## **BASE CABINET DIMENSIONS**

30" W x 21.5" D x 34.5" H

# **FEATURES**

- Solid wood frame & plywood panels
- Dovetail drawers and joints
- Soft closing doors & drawers

## HARDWARE FINISHES



### **AVAILABLE COLORS**



#### **FRONT VIEW**



#### SIDE VIEW





## **PLAN VIEW**





### **OVERALL DIMENSIONS**

30.25" W x 22" D x 1.5" H

### **COUNTERTOP OPTIONS**



Carrara White Quartz CO-030S-OVL-CT

### COUNTERTOP PLAN VIEW



### **FEATURES**

- Solid countertop with mitered edges & seams
- Undermount white oval sink
- Pre-drilled for 8" widespread faucet

#### **INCLUDED**

- Countertop
- Matching Backsplash
- Oval Sink

#### **EDGE SIDE VIEW**



## THREE DIMENSIONAL COUNTERTOP VIEW