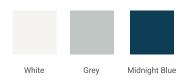

# **T030S**



## **BASE CABINET DIMENSIONS**

30" W x 21.5" D x 34.5" H

# **FEATURES**

- Solid wood frame & plywood panels
- Dovetail drawers and joints
- Soft closing doors & drawers

## HARDWARE FINISHES



### **AVAILABLE COLORS**



#### **FRONT VIEW**



#### SIDE VIEW





## **PLAN VIEW**





### **OVERALL DIMENSIONS**

30.25" W x 22" D x 1.5" H

### **COUNTERTOP OPTIONS**



Carrara White Quartz CO-030S-OVL-CT

### COUNTERTOP PLAN VIEW



### **FEATURES**

- Solid countertop with mitered edges & seams
- Undermount white oval sink
- Pre-drilled for 8" widespread faucet

#### **INCLUDED**

- Countertop
- Matching Backsplash
- Oval Sink

#### **EDGE SIDE VIEW**



## THREE DIMENSIONAL COUNTERTOP VIEW