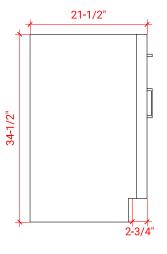

# **T030S**



## **BASE CABINET DIMENSIONS**

30" W x 21.5" D x 34.5" H

# **FEATURES**

- Solid wood frame & plywood panels
- Dovetail drawers and joints
- Soft closing doors & drawers

## HARDWARE FINISHES



### **AVAILABLE COLORS**



#### **FRONT VIEW**



#### SIDE VIEW





## **PLAN VIEW**





### **OVERALL DIMENSIONS**

30.25" W x 22" D x 1.5" H

### **COUNTERTOP OPTIONS**



Carrara White Quartz CO-030S-OVL-CT

### COUNTERTOP PLAN VIEW



### **FEATURES**

- Solid countertop with mitered edges & seams
- Undermount white oval sink
- Pre-drilled for 8" widespread faucet

#### **INCLUDED**

- Countertop
- Matching Backsplash
- Oval Sink

#### **EDGE SIDE VIEW**



## THREE DIMENSIONAL COUNTERTOP VIEW