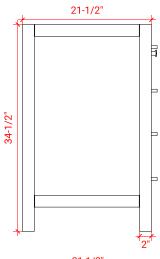

# **BASE CABINET DIMENSIONS**

72" W x 21.5" D x 34.5" H

# HARDWARE FINISHES

Matte Black Polished Chrome

SIDE VIEW

П

#### FRONT VIEW

шд

www.arielbath.com

لللاللال