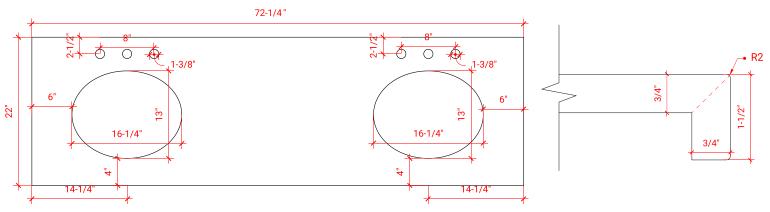

## OVERALL DIMENSIONS

72.25" W x 22".D x 1.5" H

## COUNTERTOP OPTIONS

Carrara White Quartz CQ-072D-OVL-CT

#### COUNTERTOP PLAN VIEW

#### FEATURES

• Solid countertop with mitered edges & seams

EDGE SIDE VIEW

- Undermount white oval sink
- Pre-drilled for 8" widespread faucet

#### INCLUDED

- Countertop
- Matching Backsplash
- Oval Sinks