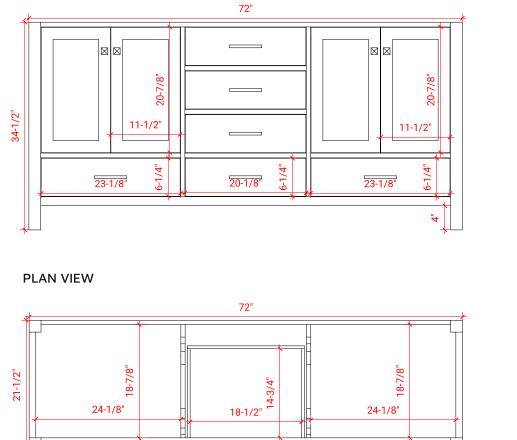

# **BASE CABINET DIMENSIONS**

72" W x 21.5" D x 34.5" H

#### FRONT VIEW

шд

www.arielbath.com

لللاللال

## OVERALL DIMENSIONS

72.25" W x 22".D x 1.5" H

#### COUNTERTOP PLAN VIEW