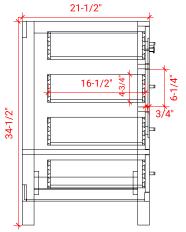

# **BASE CABINET DIMENSIONS**

72" W x 21.5" D x 34.5" H

# HARDWARE FINISHES

Matte Black Polished Chrome

SIDE VIEW

П

#### FRONT VIEW

шд

www.arielbath.com

لللاللال