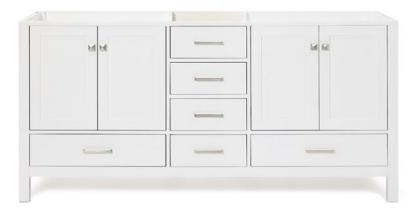

# **BASE CABINET DIMENSIONS**

72" W x 21.5" D x 34.5" H

# **FEATURES**

- Solid wood frame & plywood panels
- Dovetail drawers and joints
- Soft closing doors & drawers