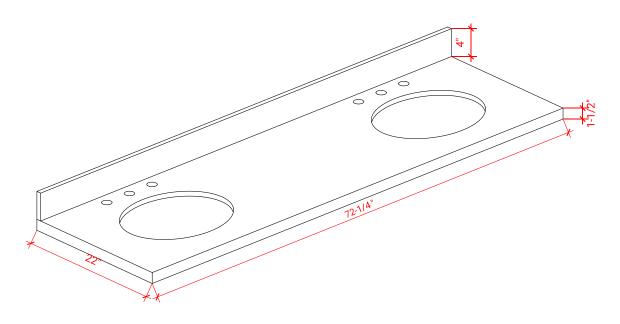

## OVERALL DIMENSIONS

72.25" W x 22".D x 1.5" H

#### COUNTERTOP PLAN VIEW

#### THREE DIMENSIONAL COUNTERTOP VIEW