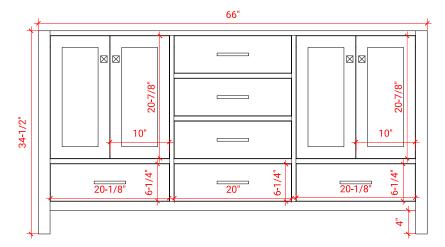

## A066D



# **BASE CABINET DIMENSIONS**

66" W x 21.5" D x 34.5" H

# **FEATURES**

- Solid wood frame & plywood panels
- Dovetail drawers and joints
- Soft closing doors & drawers

# HARDWARE FINISHES



# **AVAILABLE COLORS**



## **FRONT VIEW**



## **SIDE VIEW**



## **PLAN VIEW**



# 16-1/2" = 4/L-9



# **OVERALL DIMENSIONS**

66.25" W x 22" D x 1.5" H

# **COUNTERTOP OPTIONS**



Carrara White Quartz CO-066D-REC-CT

# **FEATURES**

- Solid countertop with mitered edges & seams
- Undermount white rectangular sink
- Pre-drilled for 8" widespread faucet

# **INCLUDED**

- Countertop
- Matching Backsplash
- Rectangle Sinks

## COUNTERTOP PLAN VIEW

# 66-1/4" 8" 1-3/8" 17-1/4" 12-3/4"

## **EDGE SIDE VIEW**