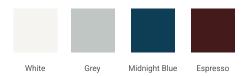

## A066D



# **BASE CABINET DIMENSIONS**

66" W x 21.5" D x 34.5" H

# **FEATURES**

- Solid wood frame & plywood panels
- Dovetail drawers and joints
- Soft closing doors & drawers

# HARDWARE FINISHES



# **AVAILABLE COLORS**



## **FRONT VIEW**



## **SIDE VIEW**



## **PLAN VIEW**



# 16-1/2" = 4/L-9



# **OVERALL DIMENSIONS**

66.25" W x 22" D x 1.5" H

# **COUNTERTOP OPTIONS**



Carrara White Quartz CO-066D-REC-CT

# **FEATURES**

- Solid countertop with mitered edges & seams
- Undermount white rectangular sink
- Pre-drilled for 8" widespread faucet

# **INCLUDED**

- Countertop
- Matching Backsplash
- Rectangle Sinks

## COUNTERTOP PLAN VIEW

# 66-1/4" 8" 1-3/8" 17-1/4" 12-3/4"

## **EDGE SIDE VIEW**