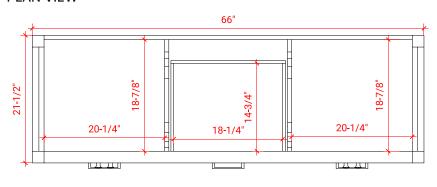

## A066D



# **BASE CABINET DIMENSIONS**

66" W x 21.5" D x 34.5" H

# **FEATURES**

- Solid wood frame & plywood panels
- Dovetail drawers and joints
- Soft closing doors & drawers

# HARDWARE FINISHES



# **AVAILABLE COLORS**



## **FRONT VIEW**



## **SIDE VIEW**



## **PLAN VIEW**



# 16-1/2" = 4/L-9



# **OVERALL DIMENSIONS**

66.25" W x 22" D x 1.5" H

# **COUNTERTOP OPTIONS**



Carrara White Quartz CO-066D-REC-CT

# **FEATURES**

- Solid countertop with mitered edges & seams
- Undermount white rectangular sink
- Pre-drilled for 8" widespread faucet

# **INCLUDED**

- Countertop
- Matching Backsplash
- Rectangle Sinks

## COUNTERTOP PLAN VIEW

# 66-1/4" 8" 1-3/8" 17-1/4" 12-3/4"

## **EDGE SIDE VIEW**