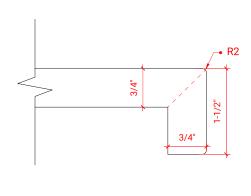

## A066D



# **BASE CABINET DIMENSIONS**

66" W x 21.5" D x 34.5" H

# **FEATURES**

- Solid wood frame & plywood panels
- Dovetail drawers and joints
- Soft closing doors & drawers

# HARDWARE FINISHES



# **AVAILABLE COLORS**



## **FRONT VIEW**



## **SIDE VIEW**



## **PLAN VIEW**



# 16-1/2" = 4/L-9



# **OVERALL DIMENSIONS**

66.25" W x 22" D x 1.5" H

# **COUNTERTOP OPTIONS**



Carrara White Quartz CO-066D-REC-CT

# **FEATURES**

- Solid countertop with mitered edges & seams
- Undermount white rectangular sink
- Pre-drilled for 8" widespread faucet

# **INCLUDED**

- Countertop
- Matching Backsplash
- Rectangle Sinks

## COUNTERTOP PLAN VIEW

# 66-1/4" 8" 1-3/8" 17-1/4" 12-3/4"

## **EDGE SIDE VIEW**