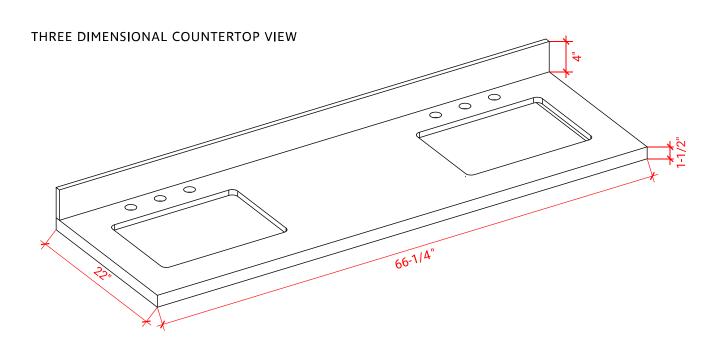

# **OVERALL DIMENSIONS**

66.25" W x 22" D x 1.5" H

# **COUNTERTOP OPTIONS**

Carrara White Quartz CO-066D-REC-CT

# **FEATURES**

- Solid countertop with mitered edges & seams
- Undermount white rectangular sink
- Pre-drilled for 8" widespread faucet

# **INCLUDED**

- Countertop
- Matching Backsplash
- Rectangle Sinks