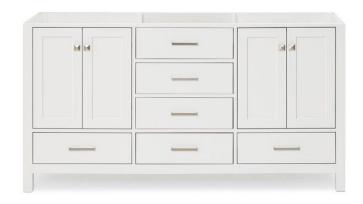

# **BASE CABINET DIMENSIONS**

66" W x 21.5" D x 34.5" H

# **FEATURES**

- Solid wood frame & plywood panels
- Dovetail drawers and joints
- Soft closing doors & drawers

## **FRONT VIEW**