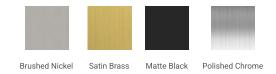

## A066D



# **BASE CABINET DIMENSIONS**

66" W x 21.5" D x 34.5" H

# **FEATURES**

- Solid wood frame & plywood panels
- Dovetail drawers and joints
- Soft closing doors & drawers

# HARDWARE FINISHES



# **AVAILABLE COLORS**



## **FRONT VIEW**



## **SIDE VIEW**



## **PLAN VIEW**



# 16-1/2" = 4/L-9



# **OVERALL DIMENSIONS**

66.25" W x 22" D x 1.5" H

# **COUNTERTOP OPTIONS**



Carrara White Quartz CO-066D-REC-CT

# **FEATURES**

- Solid countertop with mitered edges & seams
- Undermount white rectangular sink
- Pre-drilled for 8" widespread faucet

# **INCLUDED**

- Countertop
- Matching Backsplash
- Rectangle Sinks

## COUNTERTOP PLAN VIEW

# 66-1/4" 8" 1-3/8" 17-1/4" 12-3/4"

## **EDGE SIDE VIEW**