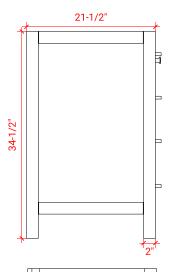

## A066D



# **BASE CABINET DIMENSIONS**

66" W x 21.5" D x 34.5" H

# **FEATURES**

- Solid wood frame & plywood panels
- Dovetail drawers and joints
- Soft closing doors & drawers

# HARDWARE FINISHES



# **AVAILABLE COLORS**



## **FRONT VIEW**



## **SIDE VIEW**



## **PLAN VIEW**



# 16-1/2" = 4/L-9



# **OVERALL DIMENSIONS**

66.25" W x 22" D x 1.5" H

# **COUNTERTOP OPTIONS**



Carrara White Quartz CO-066D-REC-CT

# **FEATURES**

- Solid countertop with mitered edges & seams
- Undermount white rectangular sink
- Pre-drilled for 8" widespread faucet

# **INCLUDED**

- Countertop
- Matching Backsplash
- Rectangle Sinks

## COUNTERTOP PLAN VIEW

# 66-1/4" 8" 1-3/8" 17-1/4" 12-3/4"

## **EDGE SIDE VIEW**