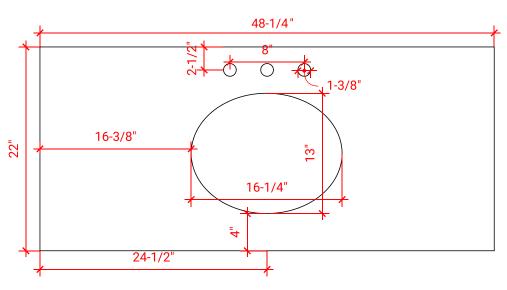

## **OVERALL DIMENSIONS**

48.25" W x 22".D x 1.5" H

#### **COUNTERTOP OPTIONS**

Carrara White Quartz CQ-048S-OVL-CT

## **FEATURES**

- Solid countertop with mitered edges & seams
- Undermount white oval sink
- Pre-drilled for 8" widespread faucet

#### **INCLUDED**

- Countertop
- Matching Backsplash
- Oval Sink

# COUNTERTOP PLAN VIEW