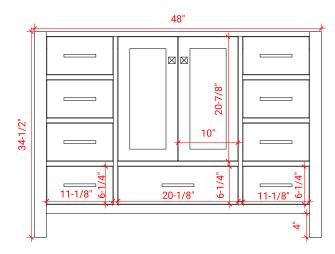

### A049S



## **BASE CABINET DIMENSIONS**

48" W x 21.5" D x 34.5" H

## **FEATURES**

- Solid wood frame & plywood panels
- Dovetail drawers and joints
- Soft closing doors & drawers

## HARDWARE FINISHES



## **AVAILABLE COLORS**



#### **FRONT VIEW**



#### **SIDE VIEW**



### **PLAN VIEW**





## **OVERALL DIMENSIONS**

48.25" W x 22".D x 1.5" H

#### **COUNTERTOP OPTIONS**



Carrara White Quartz CQ-048S-OVL-CT

## **FEATURES**

- Solid countertop with mitered edges & seams
- Undermount white oval sink
- Pre-drilled for 8" widespread faucet

#### **INCLUDED**

- Countertop
- Matching Backsplash
- Oval Sink

# COUNTERTOP PLAN VIEW



#### **EDGE SIDE VIEW**



### THREE DIMENSIONAL COUNTERTOP VIEW