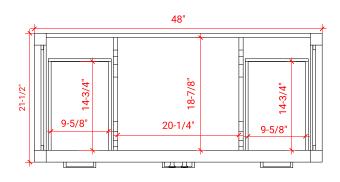

### A049S



## **BASE CABINET DIMENSIONS**

48" W x 21.5" D x 34.5" H

## **FEATURES**

- Solid wood frame & plywood panels
- Dovetail drawers and joints
- Soft closing doors & drawers

## HARDWARE FINISHES



## **AVAILABLE COLORS**



#### **FRONT VIEW**



#### **SIDE VIEW**



### **PLAN VIEW**





## **OVERALL DIMENSIONS**

48.25" W x 22".D x 1.5" H

#### **COUNTERTOP OPTIONS**



Carrara White Quartz CQ-048S-OVL-CT

## **FEATURES**

- Solid countertop with mitered edges & seams
- Undermount white oval sink
- Pre-drilled for 8" widespread faucet

#### **INCLUDED**

- Countertop
- Matching Backsplash
- Oval Sink

# COUNTERTOP PLAN VIEW



#### **EDGE SIDE VIEW**



### THREE DIMENSIONAL COUNTERTOP VIEW