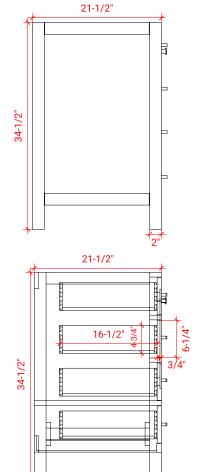

## **BASE CABINET DIMENSIONS**

48" W x 21.5" D x 34.5" H

#### **FRONT VIEW**

#### **SIDE VIEW**

### **PLAN VIEW**