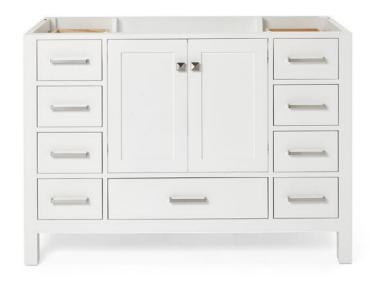

### A049S

## **BASE CABINET DIMENSIONS**

48" W x 21.5" D x 34.5" H

## **FEATURES**

- Solid wood frame & plywood panels
- Dovetail drawers and joints
- Soft closing doors & drawers