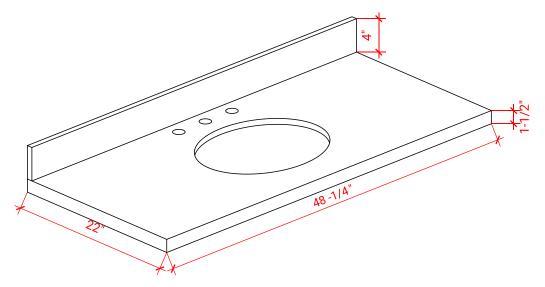

## **OVERALL DIMENSIONS**

48.25" W x 22".D x 1.5" H

### THREE DIMENSIONAL COUNTERTOP VIEW