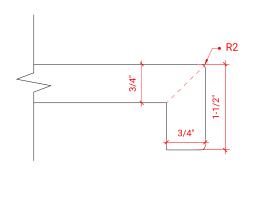

### A049S



## **BASE CABINET DIMENSIONS**

48" W x 21.5" D x 34.5" H

## **FEATURES**

- Solid wood frame & plywood panels
- Dovetail drawers and joints
- Soft closing doors & drawers

## HARDWARE FINISHES



## **AVAILABLE COLORS**



#### **FRONT VIEW**



#### **SIDE VIEW**



### **PLAN VIEW**





## **OVERALL DIMENSIONS**

48.25" W x 22".D x 1.5" H

#### **COUNTERTOP OPTIONS**



Carrara White Quartz CQ-048S-OVL-CT

## **FEATURES**

- Solid countertop with mitered edges & seams
- Undermount white oval sink
- Pre-drilled for 8" widespread faucet

#### **INCLUDED**

- Countertop
- Matching Backsplash
- Oval Sink

# COUNTERTOP PLAN VIEW



#### **EDGE SIDE VIEW**



### THREE DIMENSIONAL COUNTERTOP VIEW