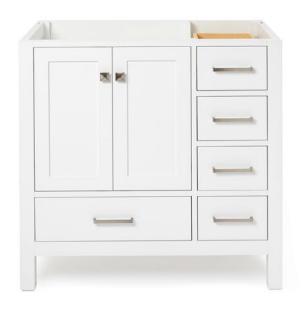

## **BASE CABINET DIMENSIONS**

36" W x 21.5" D x 34.5" H

# **FEATURES**

- Solid wood frame & plywood panels
- Dovetail drawers and joints
- Soft closing doors & drawers