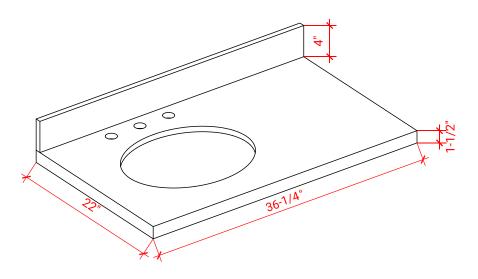

### **OVERALL DIMENSIONS**

36.25" W x 22" D x 1.5" H

### THREE DIMENSIONAL COUNTERTOP VIEW