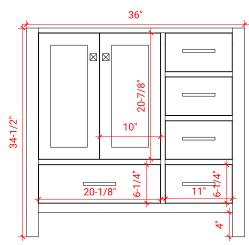

#### **FRONT VIEW**

#### SIDE VIEW

## **PLAN VIEW**

## **BASE CABINET DIMENSIONS**

36" W x 21.5" D x 34.5" H