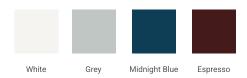

### A037S-L



## **BASE CABINET DIMENSIONS**

36" W x 21.5" D x 34.5" H

# **FEATURES**

- Solid wood frame & plywood panels
- Dovetail drawers and joints
- Soft closing doors & drawers

## HARDWARE FINISHES



### **AVAILABLE COLORS**



#### **FRONT VIEW**



#### SIDE VIEW



## **PLAN VIEW**





### **OVERALL DIMENSIONS**

36.25" W x 22" D x 1.5" H

#### **COUNTERTOP OPTIONS**



Carrara White Quartz CQ-036S-L-OVL-CT

### **FEATURES**

- Solid countertop with mitered edges & seams
- Undermount white oval sink
- Pre-drilled for 8" widespread faucet

#### **INCLUDED**

- Countertop
- Matching Backsplash
- Oval Sink

## COUNTERTOP PLAN VIEW



#### **EDGE SIDE VIEW**



### THREE DIMENSIONAL COUNTERTOP VIEW