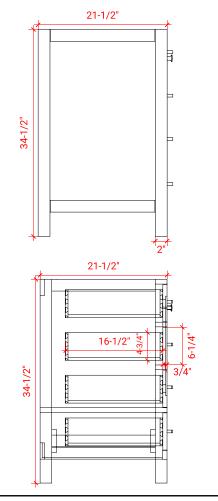

## **BASE CABINET DIMENSIONS**

36" W x 21.5" D x 34.5" H

#### **FRONT VIEW**

#### SIDE VIEW