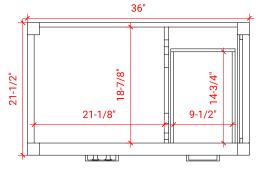

### A037S-L



## **BASE CABINET DIMENSIONS**

36" W x 21.5" D x 34.5" H

# **FEATURES**

- Solid wood frame & plywood panels
- Dovetail drawers and joints
- Soft closing doors & drawers

## HARDWARE FINISHES



### **AVAILABLE COLORS**



#### **FRONT VIEW**



#### SIDE VIEW



## **PLAN VIEW**





### **OVERALL DIMENSIONS**

36.25" W x 22" D x 1.5" H

#### **COUNTERTOP OPTIONS**



Carrara White Quartz CQ-036S-L-OVL-CT

### **FEATURES**

- Solid countertop with mitered edges & seams
- Undermount white oval sink
- Pre-drilled for 8" widespread faucet

#### **INCLUDED**

- Countertop
- Matching Backsplash
- Oval Sink

## COUNTERTOP PLAN VIEW



#### **EDGE SIDE VIEW**



### THREE DIMENSIONAL COUNTERTOP VIEW