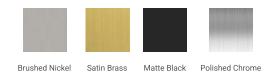

### A037S-L



## **BASE CABINET DIMENSIONS**

36" W x 21.5" D x 34.5" H

# **FEATURES**

- Solid wood frame & plywood panels
- Dovetail drawers and joints
- Soft closing doors & drawers

## HARDWARE FINISHES



### **AVAILABLE COLORS**



#### **FRONT VIEW**



#### SIDE VIEW



## **PLAN VIEW**





### **OVERALL DIMENSIONS**

36.25" W x 22" D x 1.5" H

#### **COUNTERTOP OPTIONS**



Carrara White Quartz CQ-036S-L-OVL-CT

### **FEATURES**

- Solid countertop with mitered edges & seams
- Undermount white oval sink
- Pre-drilled for 8" widespread faucet

#### **INCLUDED**

- Countertop
- Matching Backsplash
- Oval Sink

## COUNTERTOP PLAN VIEW



#### **EDGE SIDE VIEW**



### THREE DIMENSIONAL COUNTERTOP VIEW