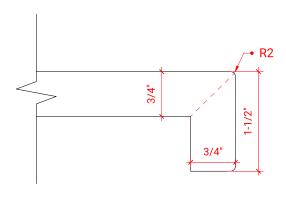

### A037S-L



## **BASE CABINET DIMENSIONS**

36" W x 21.5" D x 34.5" H

# **FEATURES**

- Solid wood frame & plywood panels
- Dovetail drawers and joints
- Soft closing doors & drawers

## HARDWARE FINISHES



### **AVAILABLE COLORS**



#### **FRONT VIEW**



#### SIDE VIEW



## **PLAN VIEW**





### **OVERALL DIMENSIONS**

36.25" W x 22" D x 1.5" H

#### **COUNTERTOP OPTIONS**



Carrara White Quartz CQ-036S-L-OVL-CT

### **FEATURES**

- Solid countertop with mitered edges & seams
- Undermount white oval sink
- Pre-drilled for 8" widespread faucet

#### **INCLUDED**

- Countertop
- Matching Backsplash
- Oval Sink

## COUNTERTOP PLAN VIEW



#### **EDGE SIDE VIEW**



### THREE DIMENSIONAL COUNTERTOP VIEW