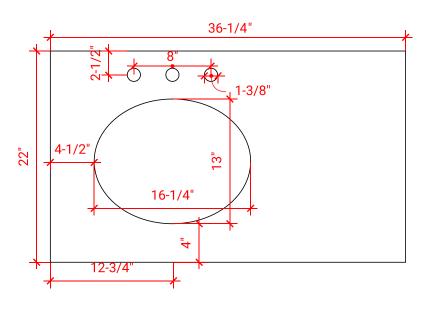

### **OVERALL DIMENSIONS**

36.25" W x 22" D x 1.5" H

#### **COUNTERTOP OPTIONS**

Carrara White Quartz CQ-036S-L-OVL-CT

### **FEATURES**

- Solid countertop with mitered edges & seams
- Undermount white oval sink
- Pre-drilled for 8" widespread faucet

## COUNTERTOP PLAN VIEW