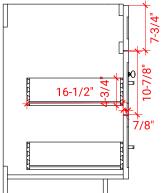

### F066S



### **BASE CABINET DIMENSIONS**

66" W x 21.5" D x 34.5" H

# **FEATURES**

- Solid wood frame & plywood panels
- Dovetail drawers and joints
- Soft closing doors & drawers

# HARDWARE FINISHES



# **AVAILABLE COLORS**



### FRONT VIEW



### SIDE VIEW



### **PLAN VIEW**







### **OVERALL DIMENSIONS**

67" W x 22" D x 0.75" H

# **COUNTERTOP OPTIONS**



Carrara Marble CW2-067S-OVL-CT

### **FEATURES**

- Solid countertop with mitered edges & seams
- Undermount white oval sink
- Pre-drilled for 8" widespread faucet

### **INCLUDED**

- Countertop
- Matching Backsplash
- Oval Sink

### COUNTERTOP PLAN VIEW

# 25-1/4" 25-1/4" 25-1/4" 33-1/2"

### **EDGE SIDE VIEW**



## THREE DIMENSIONAL COUNTERTOP VIEW