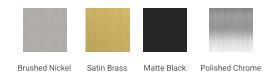

### F066S



### **BASE CABINET DIMENSIONS**

66" W x 21.5" D x 34.5" H

# **FEATURES**

- Solid wood frame & plywood panels
- Dovetail drawers and joints
- Soft closing doors & drawers

# HARDWARE FINISHES



# **AVAILABLE COLORS**



### FRONT VIEW



### SIDE VIEW



### **PLAN VIEW**







### **OVERALL DIMENSIONS**

67" W x 22" D x 0.75" H

# **COUNTERTOP OPTIONS**



Carrara Marble CW2-067S-OVL-CT

### **FEATURES**

- Solid countertop with mitered edges & seams
- Undermount white oval sink
- Pre-drilled for 8" widespread faucet

### **INCLUDED**

- Countertop
- Matching Backsplash
- Oval Sink

### COUNTERTOP PLAN VIEW

# 25-1/4" 25-1/4" 25-1/4" 33-1/2"

### **EDGE SIDE VIEW**



## THREE DIMENSIONAL COUNTERTOP VIEW