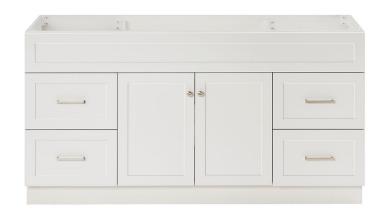

### F066S

# **FEATURES**

- Solid wood frame & plywood panels
- Dovetail drawers and joints
- Soft closing doors & drawers