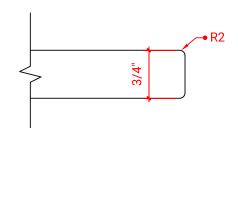

### F066S



### **BASE CABINET DIMENSIONS**

66" W x 21.5" D x 34.5" H

# **FEATURES**

- Solid wood frame & plywood panels
- Dovetail drawers and joints
- Soft closing doors & drawers

# HARDWARE FINISHES



# **AVAILABLE COLORS**



### FRONT VIEW



### SIDE VIEW



### **PLAN VIEW**







### **OVERALL DIMENSIONS**

67" W x 22" D x 0.75" H

# **COUNTERTOP OPTIONS**



Carrara Marble CW2-067S-OVL-CT

### **FEATURES**

- Solid countertop with mitered edges & seams
- Undermount white oval sink
- Pre-drilled for 8" widespread faucet

### **INCLUDED**

- Countertop
- Matching Backsplash
- Oval Sink

### COUNTERTOP PLAN VIEW

# 25-1/4" 25-1/4" 25-1/4" 33-1/2"

### **EDGE SIDE VIEW**



## THREE DIMENSIONAL COUNTERTOP VIEW