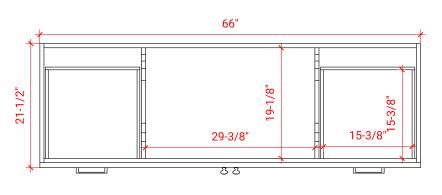

### **BASE CABINET DIMENSIONS**

66" W x 21.5" D x 34.5" H

### FRONT VIEW

### SIDE VIEW

### **PLAN VIEW**