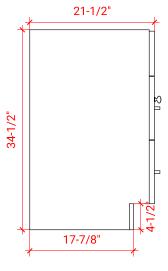

### F066S



### **BASE CABINET DIMENSIONS**

66" W x 21.5" D x 34.5" H

# **FEATURES**

- Solid wood frame & plywood panels
- Dovetail drawers and joints
- Soft closing doors & drawers

# HARDWARE FINISHES



# **AVAILABLE COLORS**



### FRONT VIEW



### SIDE VIEW



### **PLAN VIEW**







### **OVERALL DIMENSIONS**

67" W x 22" D x 0.75" H

# **COUNTERTOP OPTIONS**



Carrara Marble CW2-067S-OVL-CT

### **FEATURES**

- Solid countertop with mitered edges & seams
- Undermount white oval sink
- Pre-drilled for 8" widespread faucet

### **INCLUDED**

- Countertop
- Matching Backsplash
- Oval Sink

### COUNTERTOP PLAN VIEW

# 25-1/4" 25-1/4" 25-1/4" 33-1/2"

### **EDGE SIDE VIEW**



## THREE DIMENSIONAL COUNTERTOP VIEW