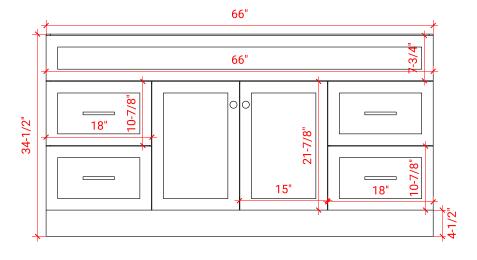

### **BASE CABINET DIMENSIONS**

66" W x 21.5" D x 34.5" H

### FRONT VIEW

### **PLAN VIEW**