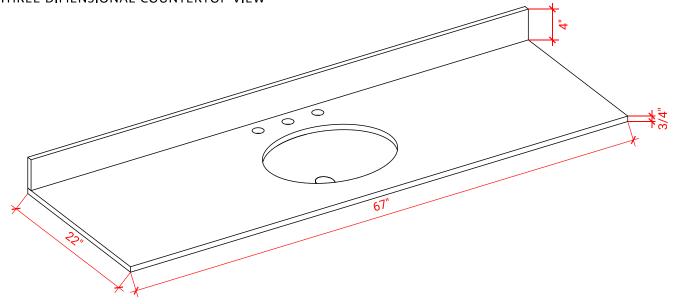

### **OVERALL DIMENSIONS**

67" W x 22" D x 0.75" H

## THREE DIMENSIONAL COUNTERTOP VIEW