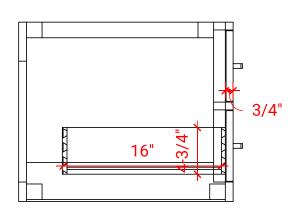

# **HUTTON 61" DOUBLE SINK CABINET**



### W061D



### **BASE CABINET DIMENSIONS**

60" W x 21.75" D x 18" H

### **FEATURES**

- Solid wood frame & plywood panels
- Dovetail drawers and joints
- Soft closing doors & drawers

# **HARDWARE FINISHES**



### **AVAILABLE COLORS**



SIDE VIEW

### FRONT VIEW





#### PLAN VIEW







## 61" DOUBLE RECTANGLE SINK THIN COUNTERTOP



### **OVERALL DIMENSIONS**

61" W x 22" D x 1.5" H

### **COUNTERTOP OPTIONS**







White Quartz WQ-061D-REC-CT

### **FEATURES**

- Solid countertop with mitered edges & seams
- Undermount white rectangular sink
- Pre-drilled for 8" widespread faucet

### **INCLUDED**

- Countertop
- Matching Backsplash
- Sink

### COUNTERTOP PLAN VIEW

#### **EDGE SIDE VIEW**