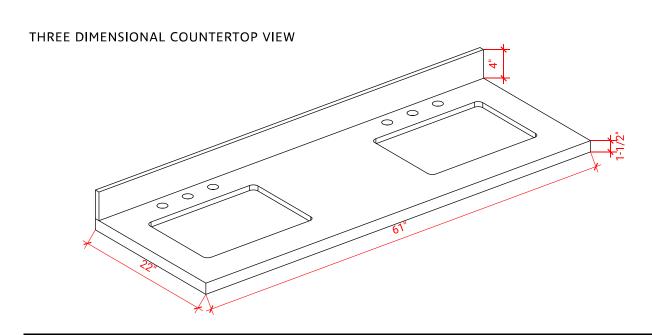

## 61" DOUBLE RECTANGLE SINK THIN COUNTERTOP

### **OVERALL DIMENSIONS**

61" W x 22" D x 1.5" H

### **FEATURES**

- Solid countertop with mitered edges & seams
- Undermount white rectangular sink
- Pre-drilled for 8" widespread faucet