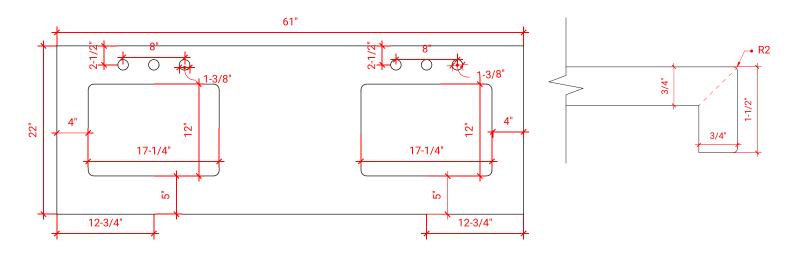

## 61" DOUBLE RECTANGLE SINK THIN COUNTERTOP

### **OVERALL DIMENSIONS**

61" W x 22" D x 1.5" H

### **FEATURES**

- Solid countertop with mitered edges & seams
- Undermount white rectangular sink
- Pre-drilled for 8" widespread faucet

### COUNTERTOP PLAN VIEW

#### **EDGE SIDE VIEW**