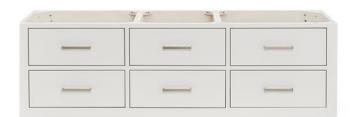

# **HUTTON 61" DOUBLE SINK CABINET**



### W061D



### **BASE CABINET DIMENSIONS**

60" W x 21.75" D x 18" H

### **FEATURES**

- Solid wood frame & plywood panels
- Dovetail drawers and joints
- Soft closing doors & drawers

# **HARDWARE FINISHES**



### **AVAILABLE COLORS**



SIDE VIEW

### FRONT VIEW





#### PLAN VIEW







## 61" DOUBLE RECTANGLE SINK THIN COUNTERTOP



### **OVERALL DIMENSIONS**

61" W x 22" D x 1.5" H

### **COUNTERTOP OPTIONS**







White Quartz WQ-061D-REC-CT

### **FEATURES**

- Solid countertop with mitered edges & seams
- Undermount white rectangular sink
- Pre-drilled for 8" widespread faucet

### **INCLUDED**

- Countertop
- Matching Backsplash
- Sink

### COUNTERTOP PLAN VIEW

#### **EDGE SIDE VIEW**