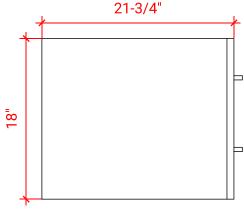

### **AVAILABLE COLORS**

SIDE VIEW

### **BASE CABINET DIMENSIONS**

60" W x 21.75" D x 18" H