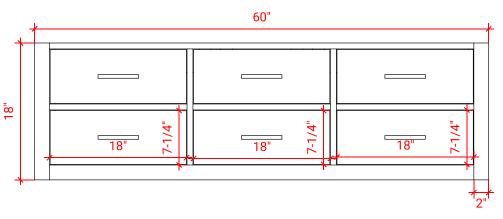

# **HUTTON 61" DOUBLE SINK CABINET**



### W061D



### **BASE CABINET DIMENSIONS**

60" W x 21.75" D x 18" H

### **FEATURES**

- Solid wood frame & plywood panels
- Dovetail drawers and joints
- Soft closing doors & drawers

# **HARDWARE FINISHES**



### **AVAILABLE COLORS**



SIDE VIEW

### FRONT VIEW





#### PLAN VIEW







## 61" DOUBLE RECTANGLE SINK THIN COUNTERTOP



### **OVERALL DIMENSIONS**

61" W x 22" D x 1.5" H

### **COUNTERTOP OPTIONS**







White Quartz WQ-061D-REC-CT

### **FEATURES**

- Solid countertop with mitered edges & seams
- Undermount white rectangular sink
- Pre-drilled for 8" widespread faucet

### **INCLUDED**

- Countertop
- Matching Backsplash
- Sink

### COUNTERTOP PLAN VIEW

#### **EDGE SIDE VIEW**