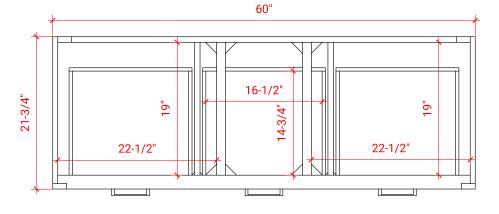

# **HUTTON 61" DOUBLE SINK CABINET**



### W061D



### **BASE CABINET DIMENSIONS**

60" W x 21.75" D x 18" H

### **FEATURES**

- Solid wood frame & plywood panels
- Dovetail drawers and joints
- Soft closing doors & drawers

# **HARDWARE FINISHES**



### **AVAILABLE COLORS**



SIDE VIEW

### FRONT VIEW





#### PLAN VIEW







## 61" DOUBLE RECTANGLE SINK THIN COUNTERTOP



### **OVERALL DIMENSIONS**

61" W x 22" D x 1.5" H

### **COUNTERTOP OPTIONS**







White Quartz WQ-061D-REC-CT

### **FEATURES**

- Solid countertop with mitered edges & seams
- Undermount white rectangular sink
- Pre-drilled for 8" widespread faucet

### **INCLUDED**

- Countertop
- Matching Backsplash
- Sink

### COUNTERTOP PLAN VIEW

#### **EDGE SIDE VIEW**