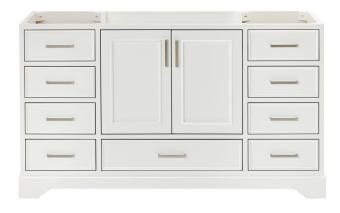

# M060S

# **BASE CABINET DIMENSIONS**

60" W x 21.5" D x 34.5" H

# **FEATURES**

- Solid wood frame & plywood panels
- Dovetail drawers and joints
- Soft closing doors & drawers