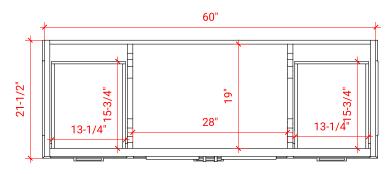

# **BASE CABINET DIMENSIONS**

60" W x 21.5" D x 34.5" H

#### PLAN VIEW

# FRONT VIEW