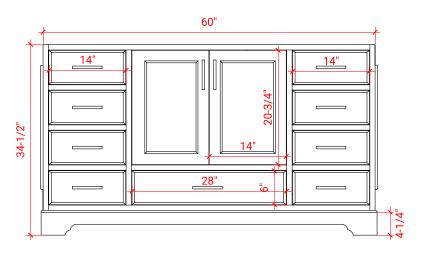

# ARIEL

# M060S



# **BASE CABINET DIMENSIONS**

60" W x 21.5" D x 34.5" H

# **FEATURES**

- Solid wood frame & plywood panels
- Dovetail drawers and joints
- Soft closing doors & drawers

### HARDWARE FINISHES



Brushed Nickel Satin Brass

Polished Chrome

# AVAILABLE COLORS



SIDE VIEW



#### PLAN VIEW







# FRONT VIEW

# OVERALL DIMENSIONS

61" W x 22" D x 1.5" H

# COUNTERTOP OPTIONS



Carrara Marble CW-061S-REC-CT



#### COUNTERTOP PLAN VIEW

## FEATURES

- Solid countertop with mitered edges & seams
- Undermount white rectangular sink
- Pre-drilled for 8" widespread faucet

#### INCLUDED

- Countertop
- Matching Backsplash
- Rectangle Sink

# 61"

#### THREE DIMENSIONAL COUNTERTOP VIEW



#### www.arielbath.com

#### EDGE SIDE VIEW