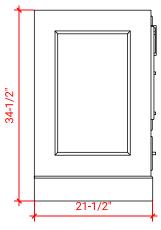

# **BASE CABINET DIMENSIONS**

60" W x 21.5" D x 34.5" H

# AVAILABLE COLORS

SIDE VIEW