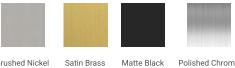

# ARIEL

# M060S



# **BASE CABINET DIMENSIONS**

60" W x 21.5" D x 34.5" H

# **FEATURES**

- Solid wood frame & plywood panels
- Dovetail drawers and joints
- Soft closing doors & drawers

### HARDWARE FINISHES



Brushed Nickel Satin Brass

Polished Chrome

# AVAILABLE COLORS



SIDE VIEW



#### PLAN VIEW







# FRONT VIEW

# OVERALL DIMENSIONS

61" W x 22" D x 1.5" H

# COUNTERTOP OPTIONS



Carrara Marble CW-061S-REC-CT



#### COUNTERTOP PLAN VIEW

## FEATURES

- Solid countertop with mitered edges & seams
- Undermount white rectangular sink
- Pre-drilled for 8" widespread faucet

#### INCLUDED

- Countertop
- Matching Backsplash
- Rectangle Sink

# 61"

#### THREE DIMENSIONAL COUNTERTOP VIEW



#### www.arielbath.com

#### EDGE SIDE VIEW