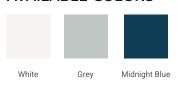

# ARIEL

# M060S



# **BASE CABINET DIMENSIONS**

60" W x 21.5" D x 34.5" H

# **FEATURES**

- Solid wood frame & plywood panels
- Dovetail drawers and joints
- Soft closing doors & drawers

### HARDWARE FINISHES



Brushed Nickel Satin Brass

Polished Chrome

# AVAILABLE COLORS



SIDE VIEW



#### PLAN VIEW







# FRONT VIEW

# OVERALL DIMENSIONS

61" W x 22" D x 1.5" H

# COUNTERTOP OPTIONS



Carrara Marble CW-061S-REC-CT



#### COUNTERTOP PLAN VIEW

## FEATURES

- Solid countertop with mitered edges & seams
- Undermount white rectangular sink
- Pre-drilled for 8" widespread faucet

#### INCLUDED

- Countertop
- Matching Backsplash
- Rectangle Sink

# 61"

#### THREE DIMENSIONAL COUNTERTOP VIEW



#### www.arielbath.com

#### EDGE SIDE VIEW