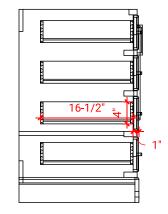

# ARIEL

# M060S



# **BASE CABINET DIMENSIONS**

60" W x 21.5" D x 34.5" H

# **FEATURES**

- Solid wood frame & plywood panels
- Dovetail drawers and joints
- Soft closing doors & drawers

### HARDWARE FINISHES



Brushed Nickel Satin Brass

Polished Chrome

# AVAILABLE COLORS



SIDE VIEW



#### PLAN VIEW







# FRONT VIEW

# OVERALL DIMENSIONS

61" W x 22" D x 1.5" H

# COUNTERTOP OPTIONS



Carrara Marble CW-061S-REC-CT



#### COUNTERTOP PLAN VIEW

## FEATURES

- Solid countertop with mitered edges & seams
- Undermount white rectangular sink
- Pre-drilled for 8" widespread faucet

#### INCLUDED

- Countertop
- Matching Backsplash
- Rectangle Sink

# 61"

#### THREE DIMENSIONAL COUNTERTOP VIEW



#### www.arielbath.com

#### EDGE SIDE VIEW