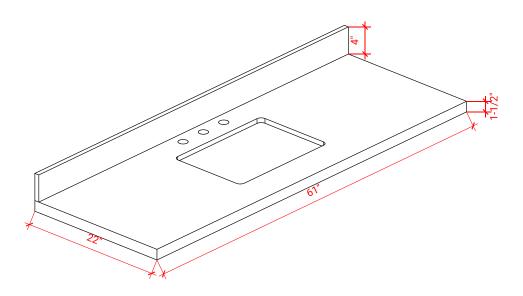

# OVERALL DIMENSIONS

61" W x 22" D x 1.5" H

#### THREE DIMENSIONAL COUNTERTOP VIEW