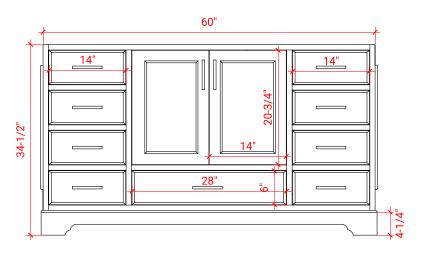

# ARIEL

### M060S



### **BASE CABINET DIMENSIONS**

60" W x 21.5" D x 34.5" H

### **FEATURES**

- Solid wood frame & plywood panels
- Dovetail drawers and joints
- Soft closing doors & drawers

### HARDWARE FINISHES



Brushed Nickel Satin Brass

Polished Chrome

## AVAILABLE COLORS



SIDE VIEW



### PLAN VIEW







# FRONT VIEW



### OVERALL DIMENSIONS

61" W x 22" D x 1.5" H

### COUNTERTOP OPTIONS



Carrara Marble



### CW-061S-OVL-CT WQ-061S-OV

### COUNTERTOP PLAN VIEW

### **FEATURES**

• Solid countertop with mitered edges & seams

EDGE SIDE VIEW

- Undermount white oval sink
- Pre-drilled for 8" widespread faucet

### INCLUDED

- Countertop
- Matching Backsplash
- Oval Sink

# 61"

### THREE DIMENSIONAL COUNTERTOP VIEW