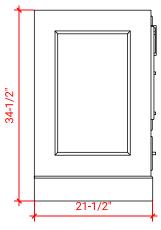

# ARIEL

### M060S



### **BASE CABINET DIMENSIONS**

60" W x 21.5" D x 34.5" H

### **FEATURES**

- Solid wood frame & plywood panels
- Dovetail drawers and joints
- Soft closing doors & drawers

### HARDWARE FINISHES



Brushed Nickel Satin Brass

Polished Chrome

## AVAILABLE COLORS



SIDE VIEW



### PLAN VIEW







# FRONT VIEW



### OVERALL DIMENSIONS

61" W x 22" D x 1.5" H

### COUNTERTOP OPTIONS



Carrara Marble



### CW-061S-OVL-CT WQ-061S-OV

### COUNTERTOP PLAN VIEW

### **FEATURES**

• Solid countertop with mitered edges & seams

EDGE SIDE VIEW

- Undermount white oval sink
- Pre-drilled for 8" widespread faucet

### INCLUDED

- Countertop
- Matching Backsplash
- Oval Sink

# 61"

### THREE DIMENSIONAL COUNTERTOP VIEW