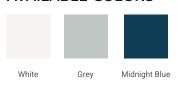

# ARIEL

### M060S



### **BASE CABINET DIMENSIONS**

60" W x 21.5" D x 34.5" H

### **FEATURES**

- Solid wood frame & plywood panels
- Dovetail drawers and joints
- Soft closing doors & drawers

### HARDWARE FINISHES



Brushed Nickel Satin Brass

Polished Chrome

## AVAILABLE COLORS



SIDE VIEW



### PLAN VIEW







# FRONT VIEW



### OVERALL DIMENSIONS

61" W x 22" D x 1.5" H

### COUNTERTOP OPTIONS



Carrara Marble



### CW-061S-OVL-CT WQ-061S-OV

### COUNTERTOP PLAN VIEW

### **FEATURES**

• Solid countertop with mitered edges & seams

EDGE SIDE VIEW

- Undermount white oval sink
- Pre-drilled for 8" widespread faucet

### INCLUDED

- Countertop
- Matching Backsplash
- Oval Sink

# 61"

### THREE DIMENSIONAL COUNTERTOP VIEW