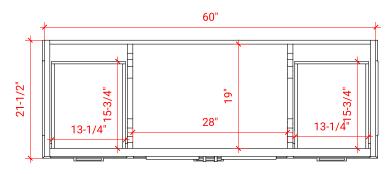

### **BASE CABINET DIMENSIONS**

60" W x 21.5" D x 34.5" H

### PLAN VIEW

# FRONT VIEW