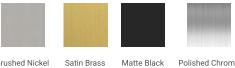

# ARIEL

### M060S



### **BASE CABINET DIMENSIONS**

60" W x 21.5" D x 34.5" H

### **FEATURES**

- Solid wood frame & plywood panels
- Dovetail drawers and joints
- Soft closing doors & drawers

### HARDWARE FINISHES



Brushed Nickel Satin Brass

Polished Chrome

## AVAILABLE COLORS



SIDE VIEW



### PLAN VIEW







# FRONT VIEW



### OVERALL DIMENSIONS

61" W x 22" D x 1.5" H

### COUNTERTOP OPTIONS



Carrara Marble



### CW-061S-OVL-CT WQ-061S-OV

### COUNTERTOP PLAN VIEW

### **FEATURES**

• Solid countertop with mitered edges & seams

EDGE SIDE VIEW

- Undermount white oval sink
- Pre-drilled for 8" widespread faucet

### INCLUDED

- Countertop
- Matching Backsplash
- Oval Sink

# 61"

### THREE DIMENSIONAL COUNTERTOP VIEW