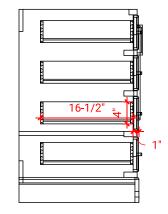

### COUNTERTOP PLAN VIEW

### **FEATURES**

• Solid countertop with mitered edges & seams

EDGE SIDE VIEW

- Undermount white oval sink
- Pre-drilled for 8" widespread faucet