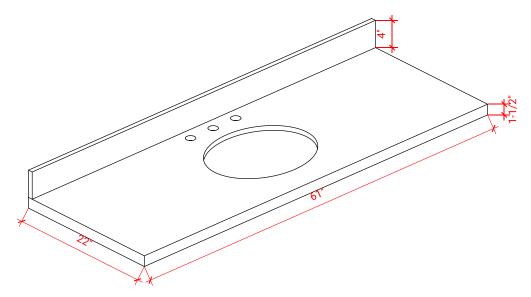

### OVERALL DIMENSIONS

61" W x 22" D x 1.5" H

### THREE DIMENSIONAL COUNTERTOP VIEW