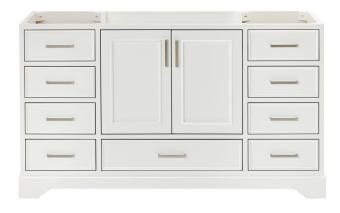

# ARIEL

### M060S

### **BASE CABINET DIMENSIONS**

60" W x 21.5" D x 34.5" H

### **FEATURES**

- Solid wood frame & plywood panels
- Dovetail drawers and joints
- Soft closing doors & drawers