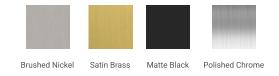

### M042S-R



# **BASE CABINET DIMENSIONS**

42" W x 21.5" D x 34.5" H

# **FEATURES**

- Solid wood frame & plywood panels
- Dovetail drawers and joints
- Soft closing doors & drawers

# HARDWARE FINISHES



## **AVAILABLE COLORS**



### FRONT VIEW



# PLAN VIEW 42" 12" 25-1/2"

### SIDE VIEW





## **OVERALL DIMENSIONS**

43" W x 22" D x 1.5" H

## **COUNTERTOP OPTIONS**





Carrara Marble

White Quartz CW-043S-R-OVL-CT WQ-043S-R-OVL-CT

## **FEATURES**

- Solid countertop with mitered edges & seams
- Undermount white oval sink
- Pre-drilled for 8" widespread faucet

## **INCLUDED**

- Countertop
- Matching Backsplash
- Oval Sink

### **COUNTERTOP PLAN VIEW**



# **EDGE SIDE VIEW**



## THREE DIMENSIONAL COUNTERTOP VIEW