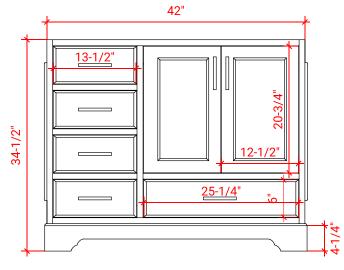

# **BASE CABINET DIMENSIONS**

42" W x 21.5" D x 34.5" H

### FRONT VIEW

# PLAN VIEW 42" 12" 25-1/2"

### SIDE VIEW