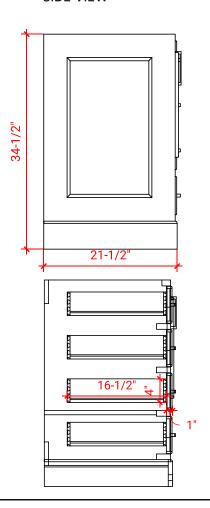

### M042S-R



# **BASE CABINET DIMENSIONS**

42" W x 21.5" D x 34.5" H

# **FEATURES**

- Solid wood frame & plywood panels
- Dovetail drawers and joints
- Soft closing doors & drawers

# HARDWARE FINISHES



## **AVAILABLE COLORS**



### FRONT VIEW



# PLAN VIEW 42" 12" 25-1/2"

### SIDE VIEW





## **OVERALL DIMENSIONS**

43" W x 22" D x 1.5" H

## **COUNTERTOP OPTIONS**





Carrara Marble

White Quartz CW-043S-R-OVL-CT WQ-043S-R-OVL-CT

## **FEATURES**

- Solid countertop with mitered edges & seams
- Undermount white oval sink
- Pre-drilled for 8" widespread faucet

## **INCLUDED**

- Countertop
- Matching Backsplash
- Oval Sink

### **COUNTERTOP PLAN VIEW**



# **EDGE SIDE VIEW**



## THREE DIMENSIONAL COUNTERTOP VIEW