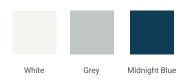

### M042S-R



# **BASE CABINET DIMENSIONS**

42" W x 21.5" D x 34.5" H

# **FEATURES**

- Solid wood frame & plywood panels
- Dovetail drawers and joints
- Soft closing doors & drawers

# HARDWARE FINISHES



## **AVAILABLE COLORS**



### FRONT VIEW



# PLAN VIEW 42" 12" 25-1/2"

### SIDE VIEW





## **OVERALL DIMENSIONS**

43" W x 22" D x 1.5" H

## **COUNTERTOP OPTIONS**





Carrara Marble

White Quartz CW-043S-R-OVL-CT WQ-043S-R-OVL-CT

## **FEATURES**

- Solid countertop with mitered edges & seams
- Undermount white oval sink
- Pre-drilled for 8" widespread faucet

## **INCLUDED**

- Countertop
- Matching Backsplash
- Oval Sink

### **COUNTERTOP PLAN VIEW**



# **EDGE SIDE VIEW**



## THREE DIMENSIONAL COUNTERTOP VIEW