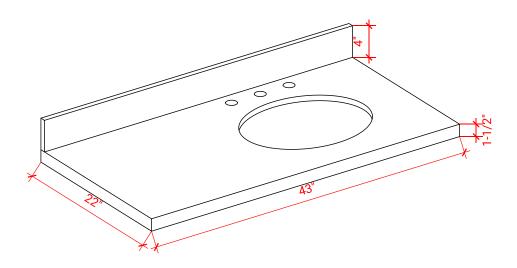

## **OVERALL DIMENSIONS**

43" W x 22" D x 1.5" H

## THREE DIMENSIONAL COUNTERTOP VIEW