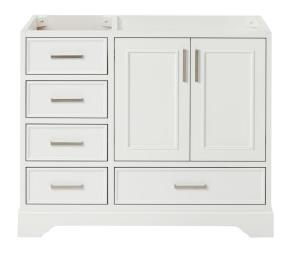

### M042S-R



# **BASE CABINET DIMENSIONS**

42" W x 21.5" D x 34.5" H

# **FEATURES**

- Solid wood frame & plywood panels
- Dovetail drawers and joints
- Soft closing doors & drawers

# HARDWARE FINISHES



## **AVAILABLE COLORS**



### FRONT VIEW



# PLAN VIEW 42" 12" 25-1/2"

### SIDE VIEW





## **OVERALL DIMENSIONS**

43" W x 22" D x 1.5" H

## **COUNTERTOP OPTIONS**





Carrara Marble

White Quartz CW-043S-R-OVL-CT WQ-043S-R-OVL-CT

## **FEATURES**

- Solid countertop with mitered edges & seams
- Undermount white oval sink
- Pre-drilled for 8" widespread faucet

## **INCLUDED**

- Countertop
- Matching Backsplash
- Oval Sink

### **COUNTERTOP PLAN VIEW**



# **EDGE SIDE VIEW**



## THREE DIMENSIONAL COUNTERTOP VIEW