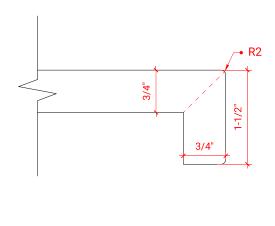

### M042S-R



# **BASE CABINET DIMENSIONS**

42" W x 21.5" D x 34.5" H

# **FEATURES**

- Solid wood frame & plywood panels
- Dovetail drawers and joints
- Soft closing doors & drawers

# HARDWARE FINISHES



## **AVAILABLE COLORS**



### FRONT VIEW



# PLAN VIEW 42" 12" 25-1/2"

### SIDE VIEW





## **OVERALL DIMENSIONS**

43" W x 22" D x 1.5" H

## **COUNTERTOP OPTIONS**





Carrara Marble

White Quartz CW-043S-R-OVL-CT WQ-043S-R-OVL-CT

## **FEATURES**

- Solid countertop with mitered edges & seams
- Undermount white oval sink
- Pre-drilled for 8" widespread faucet

## **INCLUDED**

- Countertop
- Matching Backsplash
- Oval Sink

### **COUNTERTOP PLAN VIEW**



# **EDGE SIDE VIEW**



## THREE DIMENSIONAL COUNTERTOP VIEW