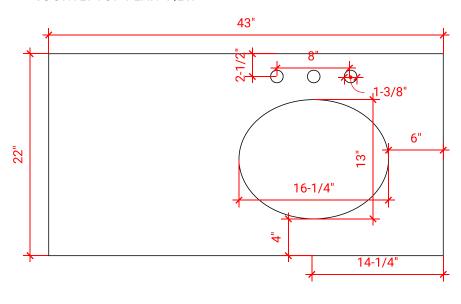

## **OVERALL DIMENSIONS**

43" W x 22" D x 1.5" H

## **COUNTERTOP OPTIONS**

Carrara Marble

White Quartz CW-043S-R-OVL-CT WQ-043S-R-OVL-CT

## **FEATURES**

- Solid countertop with mitered edges & seams
- Undermount white oval sink
- Pre-drilled for 8" widespread faucet

## **INCLUDED**

- Countertop
- Matching Backsplash
- Oval Sink

### **COUNTERTOP PLAN VIEW**