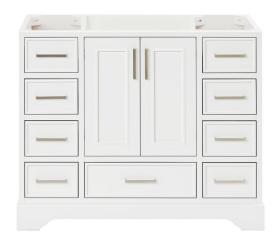

## M042S

# **BASE CABINET DIMENSIONS**

42" W x 21.5" D x 34.5" H

# **FEATURES**

- Solid wood frame & plywood panels
- Dovetail drawers and joints
- Soft closing doors & drawers