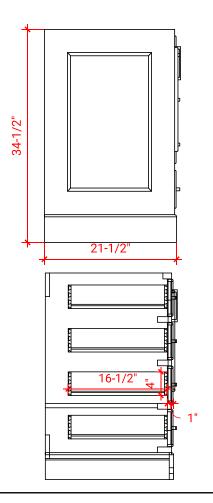

## M042S



# **BASE CABINET DIMENSIONS**

42" W x 21.5" D x 34.5" H

# **FEATURES**

- Solid wood frame & plywood panels
- Dovetail drawers and joints
- Soft closing doors & drawers

### HARDWARE FINISHES



### **AVAILABLE COLORS**



# FRONT VIEW



### **PLAN VIEW**



#### SIDE VIEW





### **OVERALL DIMENSIONS**

43" W x 22" D x 1.5" H

### **COUNTERTOP OPTIONS**







White Quartz WQ-043S-OVL-CT

### **FEATURES**

- Solid countertop with mitered edges & seams
- Undermount white oval sink
- Pre-drilled for 8" widespread faucet

### **INCLUDED**

- Countertop
- Matching Backsplash
- Oval Sink

#### COUNTERTOP PLAN VIEW

# 13-1/4" 16-1/4" 21-1/2"

#### **EDGE SIDE VIEW**



#### THREE DIMENSIONAL COUNTERTOP VIEW