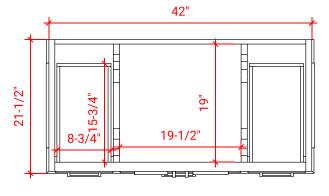

## M042S



# **BASE CABINET DIMENSIONS**

42" W x 21.5" D x 34.5" H

# **FEATURES**

- Solid wood frame & plywood panels
- Dovetail drawers and joints
- Soft closing doors & drawers

### HARDWARE FINISHES



### **AVAILABLE COLORS**



# FRONT VIEW



### **PLAN VIEW**



#### SIDE VIEW





### **OVERALL DIMENSIONS**

43" W x 22" D x 1.5" H

### **COUNTERTOP OPTIONS**







White Quartz WQ-043S-OVL-CT

### **FEATURES**

- Solid countertop with mitered edges & seams
- Undermount white oval sink
- Pre-drilled for 8" widespread faucet

### **INCLUDED**

- Countertop
- Matching Backsplash
- Oval Sink

#### COUNTERTOP PLAN VIEW

# 13-1/4" 16-1/4" 21-1/2"

#### **EDGE SIDE VIEW**



#### THREE DIMENSIONAL COUNTERTOP VIEW