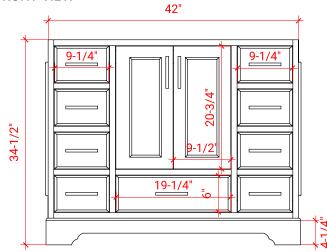

# FRONT VIEW

### **PLAN VIEW**

#### SIDE VIEW

### **OVERALL DIMENSIONS**

43" W x 22" D x 1.5" H