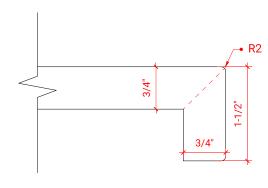

## M042S



# **BASE CABINET DIMENSIONS**

42" W x 21.5" D x 34.5" H

# **FEATURES**

- Solid wood frame & plywood panels
- Dovetail drawers and joints
- Soft closing doors & drawers

### HARDWARE FINISHES



### **AVAILABLE COLORS**



# FRONT VIEW



### **PLAN VIEW**



#### SIDE VIEW





### **OVERALL DIMENSIONS**

43" W x 22" D x 1.5" H

### **COUNTERTOP OPTIONS**







White Quartz WQ-043S-OVL-CT

### **FEATURES**

- Solid countertop with mitered edges & seams
- Undermount white oval sink
- Pre-drilled for 8" widespread faucet

### **INCLUDED**

- Countertop
- Matching Backsplash
- Oval Sink

#### COUNTERTOP PLAN VIEW

# 13-1/4" 16-1/4" 21-1/2"

#### **EDGE SIDE VIEW**



#### THREE DIMENSIONAL COUNTERTOP VIEW