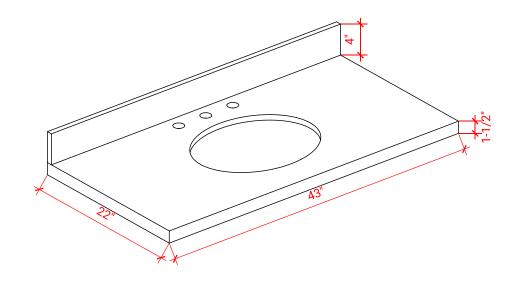

### **OVERALL DIMENSIONS**

43" W x 22" D x 1.5" H

#### THREE DIMENSIONAL COUNTERTOP VIEW