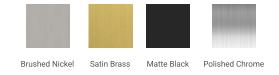

# M036S-L



### **BASE CABINET DIMENSIONS**

36" W x 21.5" D x 34.5" H

# **FEATURES**

- Solid wood frame & plywood panels
- Dovetail drawers and joints
- Soft closing doors & drawers

## HARDWARE FINISHES



### **AVAILABLE COLORS**



#### **FRONT VIEW**



#### **PLAN VIEW**



#### SIDE VIEW





### **OVERALL DIMENSIONS**

37" W x 22" D x 1.5" H

### **COUNTERTOP OPTIONS**





Carrara Marble CW-037S-L-REC-CT WQ-037S-L-REC-CT

White Quartz

### **FEATURES**

- Solid countertop with mitered edges & seams
- Undermount white rectangular sink
- Pre-drilled for 8" widespread faucet

#### **INCLUDED**

- Countertop
- Matching Backsplash
- Rectangle Sink

## **COUNTERTOP PLAN VIEW**



#### **EDGE SIDE VIEW**



### THREE DIMENSIONAL COUNTERTOP VIEW