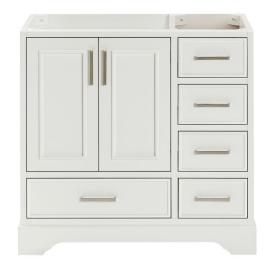

# M036S-L

### **BASE CABINET DIMENSIONS**

36" W x 21.5" D x 34.5" H

# **FEATURES**

- Solid wood frame & plywood panels
- Dovetail drawers and joints
- Soft closing doors & drawers