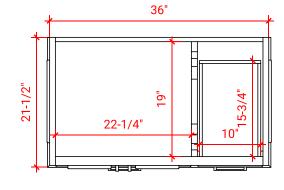

### **BASE CABINET DIMENSIONS**

36" W x 21.5" D x 34.5" H

#### **FRONT VIEW**

#### **PLAN VIEW**

#### SIDE VIEW