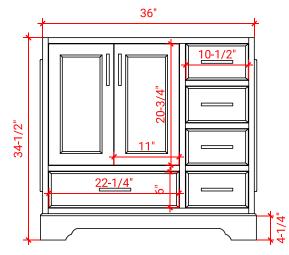

# M036S-L



### **BASE CABINET DIMENSIONS**

36" W x 21.5" D x 34.5" H

# **FEATURES**

- Solid wood frame & plywood panels
- Dovetail drawers and joints
- Soft closing doors & drawers

## HARDWARE FINISHES



### **AVAILABLE COLORS**



#### **FRONT VIEW**



#### **PLAN VIEW**



#### SIDE VIEW





### **OVERALL DIMENSIONS**

37" W x 22" D x 1.5" H

### **COUNTERTOP OPTIONS**





Carrara Marble CW-037S-L-REC-CT WQ-037S-L-REC-CT

White Quartz

### **FEATURES**

- Solid countertop with mitered edges & seams
- Undermount white rectangular sink
- Pre-drilled for 8" widespread faucet

#### **INCLUDED**

- Countertop
- Matching Backsplash
- Rectangle Sink

## **COUNTERTOP PLAN VIEW**



#### **EDGE SIDE VIEW**



### THREE DIMENSIONAL COUNTERTOP VIEW