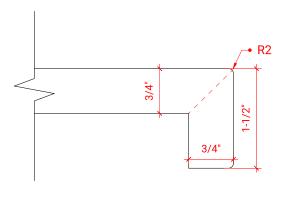

# M036S-L



### **BASE CABINET DIMENSIONS**

36" W x 21.5" D x 34.5" H

# **FEATURES**

- Solid wood frame & plywood panels
- Dovetail drawers and joints
- Soft closing doors & drawers

## HARDWARE FINISHES



### **AVAILABLE COLORS**



#### **FRONT VIEW**



#### **PLAN VIEW**



#### SIDE VIEW





### **OVERALL DIMENSIONS**

37" W x 22" D x 1.5" H

### **COUNTERTOP OPTIONS**





Carrara Marble CW-037S-L-REC-CT WQ-037S-L-REC-CT

White Quartz

### **FEATURES**

- Solid countertop with mitered edges & seams
- Undermount white rectangular sink
- Pre-drilled for 8" widespread faucet

#### **INCLUDED**

- Countertop
- Matching Backsplash
- Rectangle Sink

## **COUNTERTOP PLAN VIEW**



#### **EDGE SIDE VIEW**



### THREE DIMENSIONAL COUNTERTOP VIEW