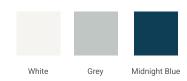

# M036S-L



### **BASE CABINET DIMENSIONS**

36" W x 21.5" D x 34.5" H

# **FEATURES**

- Solid wood frame & plywood panels
- Dovetail drawers and joints
- Soft closing doors & drawers

## HARDWARE FINISHES



### **AVAILABLE COLORS**



#### **FRONT VIEW**



#### **PLAN VIEW**



#### SIDE VIEW





### **OVERALL DIMENSIONS**

37" W x 22" D x 1.5" H

### **COUNTERTOP OPTIONS**





Carrara Marble CW-037S-L-REC-CT WQ-037S-L-REC-CT

White Quartz

### **FEATURES**

- Solid countertop with mitered edges & seams
- Undermount white rectangular sink
- Pre-drilled for 8" widespread faucet

#### **INCLUDED**

- Countertop
- Matching Backsplash
- Rectangle Sink

## **COUNTERTOP PLAN VIEW**



#### **EDGE SIDE VIEW**



### THREE DIMENSIONAL COUNTERTOP VIEW