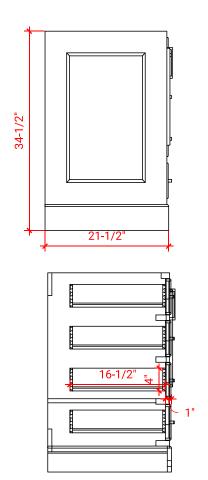

### **BASE CABINET DIMENSIONS**

36" W x 21.5" D x 34.5" H

#### **FRONT VIEW**

#### **PLAN VIEW**

#### SIDE VIEW