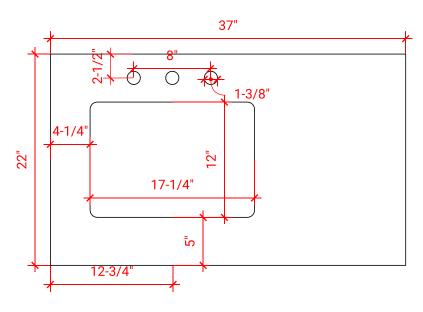

## **COUNTERTOP PLAN VIEW**

### **OVERALL DIMENSIONS**

37" W x 22" D x 1.5" H

### **COUNTERTOP OPTIONS**

Carrara Marble CW-037S-L-REC-CT WQ-037S-L-REC-CT

White Quartz

### **FEATURES**

- Solid countertop with mitered edges & seams
- Undermount white rectangular sink
- Pre-drilled for 8" widespread faucet