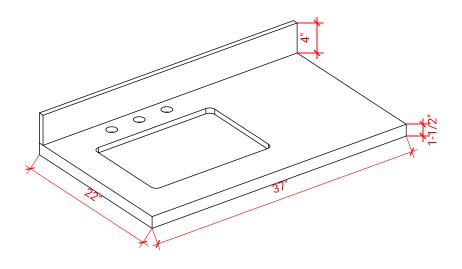

### THREE DIMENSIONAL COUNTERTOP VIEW

### **OVERALL DIMENSIONS**

37" W x 22" D x 1.5" H