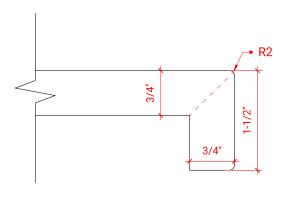

# M036S-L



## **BASE CABINET DIMENSIONS**

36" W x 21.5" D x 34.5" H

# **FEATURES**

- Solid wood frame & plywood panels
- Dovetail drawers and joints
- Soft closing doors & drawers

# HARDWARE FINISHES



## **AVAILABLE COLORS**



#### **FRONT VIEW**



#### **PLAN VIEW**



#### SIDE VIEW





## **OVERALL DIMENSIONS**

37" W x 22" D x 1.5" H

## **COUNTERTOP OPTIONS**





Carrara Marble CW-037S-L-OVL-CT WQ-037S-L-OVL-CT

White Quartz

## **FEATURES**

- Solid countertop with mitered edges & seams
- Undermount white oval sink
- Pre-drilled for 8" widespread faucet

#### **INCLUDED**

- Countertop
- Matching Backsplash
- Oval Sink

#### **COUNTERTOP PLAN VIEW**



#### **EDGE SIDE VIEW**



## THREE DIMENSIONAL COUNTERTOP VIEW