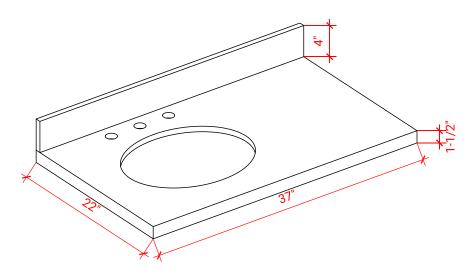

# M036S-L



## **BASE CABINET DIMENSIONS**

36" W x 21.5" D x 34.5" H

# **FEATURES**

- Solid wood frame & plywood panels
- Dovetail drawers and joints
- Soft closing doors & drawers

# HARDWARE FINISHES



## **AVAILABLE COLORS**



#### **FRONT VIEW**



#### **PLAN VIEW**



#### SIDE VIEW





## **OVERALL DIMENSIONS**

37" W x 22" D x 1.5" H

## **COUNTERTOP OPTIONS**





Carrara Marble CW-037S-L-OVL-CT WQ-037S-L-OVL-CT

White Quartz

## **FEATURES**

- Solid countertop with mitered edges & seams
- Undermount white oval sink
- Pre-drilled for 8" widespread faucet

#### **INCLUDED**

- Countertop
- Matching Backsplash
- Oval Sink

#### **COUNTERTOP PLAN VIEW**



#### **EDGE SIDE VIEW**



## THREE DIMENSIONAL COUNTERTOP VIEW