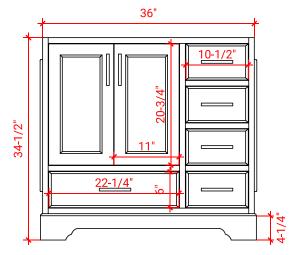

# M036S-L



## **BASE CABINET DIMENSIONS**

36" W x 21.5" D x 34.5" H

# **FEATURES**

- Solid wood frame & plywood panels
- Dovetail drawers and joints
- Soft closing doors & drawers

# HARDWARE FINISHES



## **AVAILABLE COLORS**



#### **FRONT VIEW**



#### **PLAN VIEW**



#### SIDE VIEW





## **OVERALL DIMENSIONS**

37" W x 22" D x 1.5" H

## **COUNTERTOP OPTIONS**





Carrara Marble CW-037S-L-OVL-CT WQ-037S-L-OVL-CT

White Quartz

## **FEATURES**

- Solid countertop with mitered edges & seams
- Undermount white oval sink
- Pre-drilled for 8" widespread faucet

#### **INCLUDED**

- Countertop
- Matching Backsplash
- Oval Sink

#### **COUNTERTOP PLAN VIEW**



#### **EDGE SIDE VIEW**



## THREE DIMENSIONAL COUNTERTOP VIEW