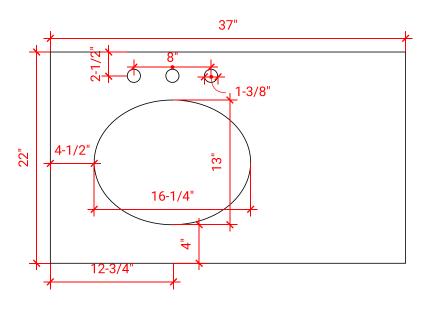

## **OVERALL DIMENSIONS**

37" W x 22" D x 1.5" H

## **COUNTERTOP OPTIONS**

Carrara Marble CW-037S-L-OVL-CT WQ-037S-L-OVL-CT

White Quartz

## **FEATURES**

- Solid countertop with mitered edges & seams
- Undermount white oval sink
- Pre-drilled for 8" widespread faucet

#### **INCLUDED**

- Countertop
- Matching Backsplash
- Oval Sink

#### **COUNTERTOP PLAN VIEW**