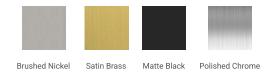

### M072D



### **BASE CABINET DIMENSIONS**

72" W x 21.5" D x 34.5" H

# **FEATURES**

- Solid wood frame & plywood panels
- Dovetail drawers and joints
- Soft closing doors & drawers

# HARDWARE FINISHES



### **AVAILABLE COLORS**



### FRONT VIEW



### **SIDE VIEW**



### **PLAN VIEW**



# 16-1/2" - 1"



### **OVERALL DIMENSIONS**

73" W x 22" D x 0.75" H

## **COUNTERTOP OPTIONS**



Carrara Marble CW2-073D-REC-CT

### **FEATURES**

- Solid countertop with mitered edges & seams
- Undermount white rectangular sink
- Pre-drilled for 8" widespread faucet

### **INCLUDED**

- Countertop
- Matching Backsplash
- Rectangle Sinks

# COUNTERTOP PLAN VIEW

# 73" 8" 1-3/8" 5-1/2" 17-1/4" 17-1/4" 14-1/4"

### **EDGE SIDE VIEW**



### THREE DIMENSIONAL COUNTERTOP VIEW