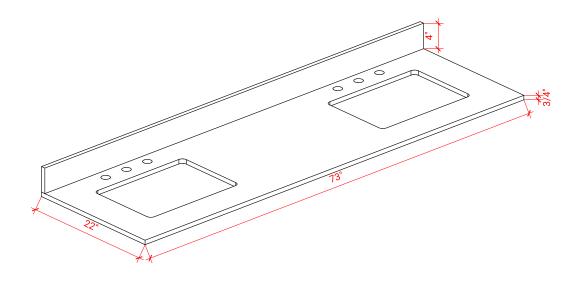

### **OVERALL DIMENSIONS**

73" W x 22" D x 0.75" H

### THREE DIMENSIONAL COUNTERTOP VIEW