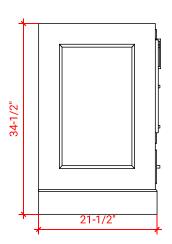

### M072D



### **BASE CABINET DIMENSIONS**

72" W x 21.5" D x 34.5" H

# **FEATURES**

- Solid wood frame & plywood panels
- Dovetail drawers and joints
- Soft closing doors & drawers

# HARDWARE FINISHES



### **AVAILABLE COLORS**



### FRONT VIEW



### **SIDE VIEW**



### **PLAN VIEW**



# 16-1/2" - 1"



### **OVERALL DIMENSIONS**

73" W x 22" D x 0.75" H

## **COUNTERTOP OPTIONS**



Carrara Marble CW2-073D-REC-CT

### **FEATURES**

- Solid countertop with mitered edges & seams
- Undermount white rectangular sink
- Pre-drilled for 8" widespread faucet

### **INCLUDED**

- Countertop
- Matching Backsplash
- Rectangle Sinks

# COUNTERTOP PLAN VIEW

# 73" 8" 1-3/8" 5-1/2" 17-1/4" 17-1/4" 14-1/4"

### **EDGE SIDE VIEW**



### THREE DIMENSIONAL COUNTERTOP VIEW