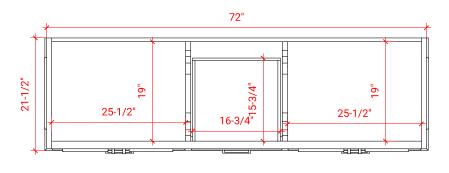

### M072D



### **BASE CABINET DIMENSIONS**

72" W x 21.5" D x 34.5" H

# **FEATURES**

- Solid wood frame & plywood panels
- Dovetail drawers and joints
- Soft closing doors & drawers

# HARDWARE FINISHES



### **AVAILABLE COLORS**



### FRONT VIEW



### **SIDE VIEW**



### **PLAN VIEW**



# 16-1/2" - 1"



### **OVERALL DIMENSIONS**

73" W x 22" D x 0.75" H

## **COUNTERTOP OPTIONS**



Carrara Marble CW2-073D-REC-CT

### **FEATURES**

- Solid countertop with mitered edges & seams
- Undermount white rectangular sink
- Pre-drilled for 8" widespread faucet

### **INCLUDED**

- Countertop
- Matching Backsplash
- Rectangle Sinks

# COUNTERTOP PLAN VIEW

# 73" 8" 1-3/8" 5-1/2" 17-1/4" 17-1/4" 14-1/4"

### **EDGE SIDE VIEW**



### THREE DIMENSIONAL COUNTERTOP VIEW