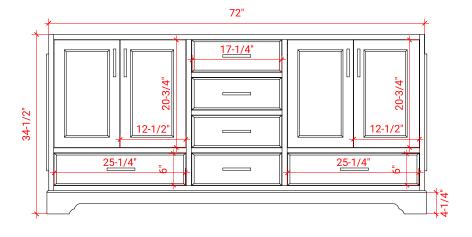

### M072D



### **BASE CABINET DIMENSIONS**

72" W x 21.5" D x 34.5" H

# **FEATURES**

- Solid wood frame & plywood panels
- Dovetail drawers and joints
- Soft closing doors & drawers

# HARDWARE FINISHES



### **AVAILABLE COLORS**



### FRONT VIEW



### **SIDE VIEW**



### **PLAN VIEW**



# 16-1/2" - 1"



### **OVERALL DIMENSIONS**

73" W x 22" D x 0.75" H

## **COUNTERTOP OPTIONS**



Carrara Marble CW2-073D-REC-CT

### **FEATURES**

- Solid countertop with mitered edges & seams
- Undermount white rectangular sink
- Pre-drilled for 8" widespread faucet

### **INCLUDED**

- Countertop
- Matching Backsplash
- Rectangle Sinks

# COUNTERTOP PLAN VIEW

# 73" 8" 1-3/8" 5-1/2" 17-1/4" 17-1/4" 14-1/4"

### **EDGE SIDE VIEW**



### THREE DIMENSIONAL COUNTERTOP VIEW