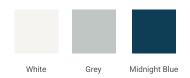

### M072D



### **BASE CABINET DIMENSIONS**

72" W x 21.5" D x 34.5" H

# **FEATURES**

- Solid wood frame & plywood panels
- Dovetail drawers and joints
- Soft closing doors & drawers

# HARDWARE FINISHES



### **AVAILABLE COLORS**



### FRONT VIEW



### **SIDE VIEW**



### **PLAN VIEW**



# 16-1/2" - 1"



### **OVERALL DIMENSIONS**

73" W x 22" D x 0.75" H

## **COUNTERTOP OPTIONS**



Carrara Marble CW2-073D-REC-CT

### **FEATURES**

- Solid countertop with mitered edges & seams
- Undermount white rectangular sink
- Pre-drilled for 8" widespread faucet

### **INCLUDED**

- Countertop
- Matching Backsplash
- Rectangle Sinks

# COUNTERTOP PLAN VIEW

# 73" 8" 1-3/8" 5-1/2" 17-1/4" 17-1/4" 14-1/4"

### **EDGE SIDE VIEW**



### THREE DIMENSIONAL COUNTERTOP VIEW