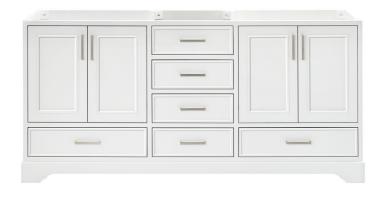

### M072D

### **BASE CABINET DIMENSIONS**

72" W x 21.5" D x 34.5" H

### FRONT VIEW