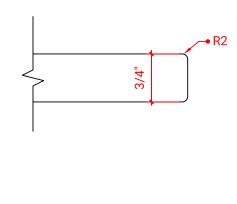

### M072D



### **BASE CABINET DIMENSIONS**

72" W x 21.5" D x 34.5" H

# **FEATURES**

- Solid wood frame & plywood panels
- Dovetail drawers and joints
- Soft closing doors & drawers

# HARDWARE FINISHES



### **AVAILABLE COLORS**



### FRONT VIEW



### **SIDE VIEW**



### **PLAN VIEW**



# 16-1/2" - 1"



### **OVERALL DIMENSIONS**

73" W x 22" D x 0.75" H

## **COUNTERTOP OPTIONS**



Carrara Marble CW2-073D-REC-CT

### **FEATURES**

- Solid countertop with mitered edges & seams
- Undermount white rectangular sink
- Pre-drilled for 8" widespread faucet

### **INCLUDED**

- Countertop
- Matching Backsplash
- Rectangle Sinks

# COUNTERTOP PLAN VIEW

# 73" 8" 1-3/8" 5-1/2" 17-1/4" 17-1/4" 14-1/4"

### **EDGE SIDE VIEW**



### THREE DIMENSIONAL COUNTERTOP VIEW