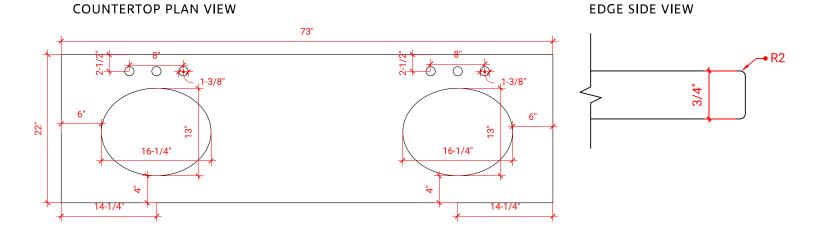

## **OVERALL DIMENSIONS**

73" W x 22" D x 0.75" H

# FEATURES

- Solid countertop with mitered edges & seams
- Undermount white oval sink
- Pre-drilled for 8" widespread faucet

## INCLUDED

- Countertop
- Matching Backsplash
- Oval Sinks