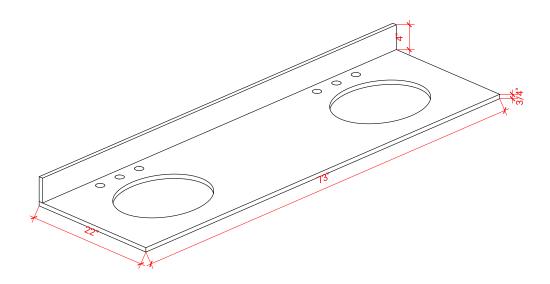

# ARIEL

# M072D



# **BASE CABINET DIMENSIONS**

72" W x 21.5" D x 34.5" H

# **FEATURES**

- Solid wood frame & plywood panels
- Dovetail drawers and joints
- Soft closing doors & drawers

# HARDWARE FINISHES



Brushed Nickel Satin Brass Matte Black Polished Chrome



Grey

34-1/2"

White

Midnight Blue

SIDE VIEW



### PLAN VIEW





21-1/2

# FRONT VIEW

## **OVERALL DIMENSIONS**

73" W x 22" D x 0.75" H

# COUNTERTOP OPTIONS



Carrara Marble CW2-073D-OVL-CT

# FEATURES

- Solid countertop with mitered edges & seams
- Undermount white oval sink
- Pre-drilled for 8" widespread faucet

## INCLUDED

- Countertop
- Matching Backsplash
- Oval Sinks



### THREE DIMENSIONAL COUNTERTOP VIEW