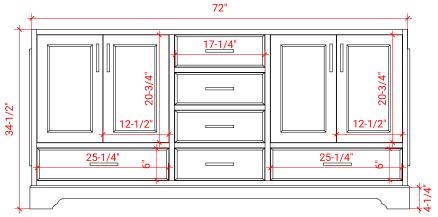

# ARIEL

# M072D



# **BASE CABINET DIMENSIONS**

72" W x 21.5" D x 34.5" H

# **FEATURES**

- Solid wood frame & plywood panels
- Dovetail drawers and joints
- Soft closing doors & drawers

# HARDWARE FINISHES



Brushed Nickel Satin Brass Matte Black Polished Chrome



Grey

34-1/2"

White

Midnight Blue

SIDE VIEW



### PLAN VIEW





21-1/2

# FRONT VIEW

## **OVERALL DIMENSIONS**

73" W x 22" D x 0.75" H

# COUNTERTOP OPTIONS



Carrara Marble CW2-073D-OVL-CT

# FEATURES

- Solid countertop with mitered edges & seams
- Undermount white oval sink
- Pre-drilled for 8" widespread faucet

## INCLUDED

- Countertop
- Matching Backsplash
- Oval Sinks



### THREE DIMENSIONAL COUNTERTOP VIEW