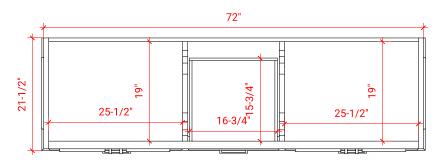

# ARIEL

# M072D



# **BASE CABINET DIMENSIONS**

72" W x 21.5" D x 34.5" H

# **FEATURES**

- Solid wood frame & plywood panels
- Dovetail drawers and joints
- Soft closing doors & drawers

# HARDWARE FINISHES



Brushed Nickel Satin Brass Matte Black Polished Chrome



Grey

34-1/2"

White

Midnight Blue

SIDE VIEW



### PLAN VIEW





21-1/2

# FRONT VIEW

## **OVERALL DIMENSIONS**

73" W x 22" D x 0.75" H

# COUNTERTOP OPTIONS



Carrara Marble CW2-073D-OVL-CT

# FEATURES

- Solid countertop with mitered edges & seams
- Undermount white oval sink
- Pre-drilled for 8" widespread faucet

## INCLUDED

- Countertop
- Matching Backsplash
- Oval Sinks



### THREE DIMENSIONAL COUNTERTOP VIEW