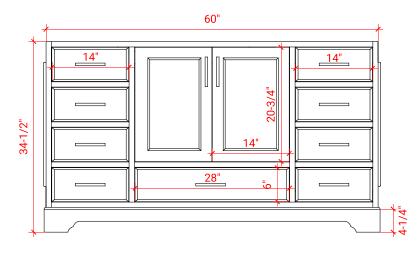

# M060S



# **BASE CABINET DIMENSIONS**

60" W x 21.5" D x 34.5" H

# **FEATURES**

- Solid wood frame & plywood panels
- Dovetail drawers and joints
- Soft closing doors & drawers

### HARDWARE FINISHES



## **AVAILABLE COLORS**



#### FRONT VIEW



#### SIDE VIEW



### **PLAN VIEW**







### **OVERALL DIMENSIONS**

61" W x 22" D x 0.75" H

# **COUNTERTOP OPTIONS**



Carrara Marble CW2-061S-REC-CT

### **FEATURES**

- Solid countertop with mitered edges & seams
- Undermount white rectangular sink
- Pre-drilled for 8" widespread faucet

#### **INCLUDED**

- Countertop
- Matching Backsplash
- Rectangle Sink

#### **COUNTERTOP PLAN VIEW**

#### EDGE SIDE VIEW



## THREE DIMENSIONAL COUNTERTOP VIEW