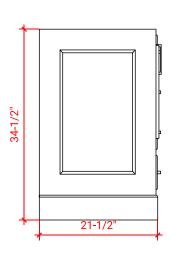

# M060S



# **BASE CABINET DIMENSIONS**

60" W x 21.5" D x 34.5" H

# **FEATURES**

- Solid wood frame & plywood panels
- Dovetail drawers and joints
- Soft closing doors & drawers

### HARDWARE FINISHES



## **AVAILABLE COLORS**



#### FRONT VIEW



#### SIDE VIEW



### **PLAN VIEW**







### **OVERALL DIMENSIONS**

61" W x 22" D x 0.75" H

# **COUNTERTOP OPTIONS**



Carrara Marble CW2-061S-REC-CT

### **FEATURES**

- Solid countertop with mitered edges & seams
- Undermount white rectangular sink
- Pre-drilled for 8" widespread faucet

#### **INCLUDED**

- Countertop
- Matching Backsplash
- Rectangle Sink

#### **COUNTERTOP PLAN VIEW**

#### EDGE SIDE VIEW



## THREE DIMENSIONAL COUNTERTOP VIEW