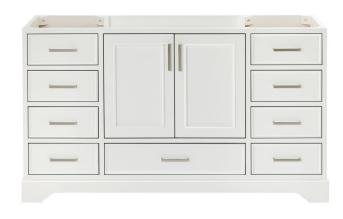

# M060S

# **BASE CABINET DIMENSIONS**

60" W x 21.5" D x 34.5" H

# **FEATURES**

- Solid wood frame & plywood panels
- Dovetail drawers and joints
- Soft closing doors & drawers