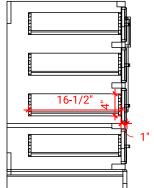

# M060S



# **BASE CABINET DIMENSIONS**

60" W x 21.5" D x 34.5" H

# **FEATURES**

- Solid wood frame & plywood panels
- Dovetail drawers and joints
- Soft closing doors & drawers

### HARDWARE FINISHES



## **AVAILABLE COLORS**



#### FRONT VIEW



#### SIDE VIEW



### **PLAN VIEW**







### **OVERALL DIMENSIONS**

61" W x 22" D x 0.75" H

# **COUNTERTOP OPTIONS**



Carrara Marble CW2-061S-REC-CT

### **FEATURES**

- Solid countertop with mitered edges & seams
- Undermount white rectangular sink
- Pre-drilled for 8" widespread faucet

#### **INCLUDED**

- Countertop
- Matching Backsplash
- Rectangle Sink

#### **COUNTERTOP PLAN VIEW**

#### EDGE SIDE VIEW



## THREE DIMENSIONAL COUNTERTOP VIEW