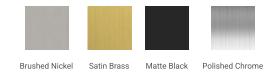

# M060S



# **BASE CABINET DIMENSIONS**

60" W x 21.5" D x 34.5" H

# **FEATURES**

- Solid wood frame & plywood panels
- Dovetail drawers and joints
- Soft closing doors & drawers

### HARDWARE FINISHES



## **AVAILABLE COLORS**



#### FRONT VIEW



#### SIDE VIEW



### **PLAN VIEW**







### **OVERALL DIMENSIONS**

61" W x 22" D x 0.75" H

# **COUNTERTOP OPTIONS**



Carrara Marble CW2-061S-REC-CT

### **FEATURES**

- Solid countertop with mitered edges & seams
- Undermount white rectangular sink
- Pre-drilled for 8" widespread faucet

#### **INCLUDED**

- Countertop
- Matching Backsplash
- Rectangle Sink

#### **COUNTERTOP PLAN VIEW**

#### EDGE SIDE VIEW



## THREE DIMENSIONAL COUNTERTOP VIEW