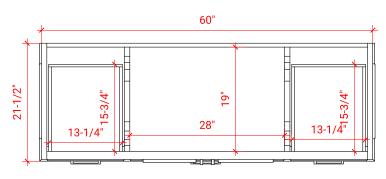

# M060S



# **BASE CABINET DIMENSIONS**

60" W x 21.5" D x 34.5" H

# **FEATURES**

- Solid wood frame & plywood panels
- Dovetail drawers and joints
- Soft closing doors & drawers

### HARDWARE FINISHES



## **AVAILABLE COLORS**



#### FRONT VIEW



#### SIDE VIEW



### **PLAN VIEW**







### **OVERALL DIMENSIONS**

61" W x 22" D x 0.75" H

# **COUNTERTOP OPTIONS**



Carrara Marble CW2-061S-REC-CT

### **FEATURES**

- Solid countertop with mitered edges & seams
- Undermount white rectangular sink
- Pre-drilled for 8" widespread faucet

#### **INCLUDED**

- Countertop
- Matching Backsplash
- Rectangle Sink

#### **COUNTERTOP PLAN VIEW**

#### EDGE SIDE VIEW



## THREE DIMENSIONAL COUNTERTOP VIEW