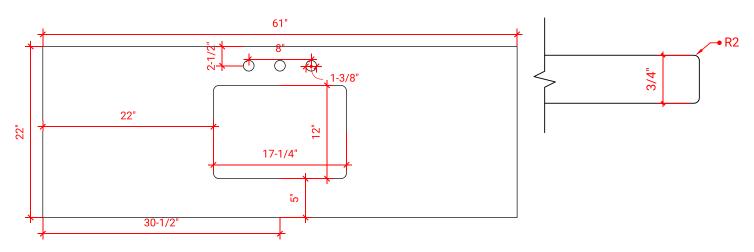

### **PLAN VIEW**

### **OVERALL DIMENSIONS**

61" W x 22" D x 0.75" H

#### **COUNTERTOP PLAN VIEW**

#### EDGE SIDE VIEW