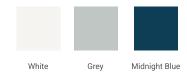

# M060S



# **BASE CABINET DIMENSIONS**

60" W x 21.5" D x 34.5" H

# **FEATURES**

- Solid wood frame & plywood panels
- Dovetail drawers and joints
- Soft closing doors & drawers

### HARDWARE FINISHES



## **AVAILABLE COLORS**



#### FRONT VIEW



#### SIDE VIEW



### **PLAN VIEW**







### **OVERALL DIMENSIONS**

61" W x 22" D x 0.75" H

# **COUNTERTOP OPTIONS**



Carrara Marble CW2-061S-REC-CT

### **FEATURES**

- Solid countertop with mitered edges & seams
- Undermount white rectangular sink
- Pre-drilled for 8" widespread faucet

#### **INCLUDED**

- Countertop
- Matching Backsplash
- Rectangle Sink

#### **COUNTERTOP PLAN VIEW**

#### EDGE SIDE VIEW



## THREE DIMENSIONAL COUNTERTOP VIEW