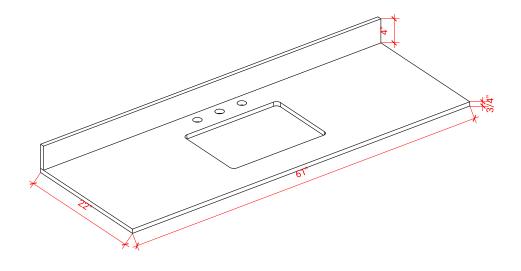

# M060S



# **BASE CABINET DIMENSIONS**

60" W x 21.5" D x 34.5" H

# **FEATURES**

- Solid wood frame & plywood panels
- Dovetail drawers and joints
- Soft closing doors & drawers

### HARDWARE FINISHES



## **AVAILABLE COLORS**



#### FRONT VIEW



#### SIDE VIEW



### **PLAN VIEW**







### **OVERALL DIMENSIONS**

61" W x 22" D x 0.75" H

# **COUNTERTOP OPTIONS**



Carrara Marble CW2-061S-REC-CT

### **FEATURES**

- Solid countertop with mitered edges & seams
- Undermount white rectangular sink
- Pre-drilled for 8" widespread faucet

#### **INCLUDED**

- Countertop
- Matching Backsplash
- Rectangle Sink

#### **COUNTERTOP PLAN VIEW**

#### EDGE SIDE VIEW



## THREE DIMENSIONAL COUNTERTOP VIEW