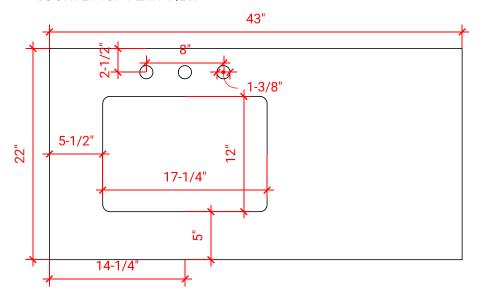

### **OVERALL DIMENSIONS**

43" W x 22" D x 0.75" H

### **FEATURES**

- Solid countertop with mitered edges & seams
- Undermount white rectangular sink
- Pre-drilled for 8" widespread faucet

#### **INCLUDED**

- Countertop
- Matching Backsplash
- Rectangle Sink

#### **COUNTERTOP PLAN VIEW**