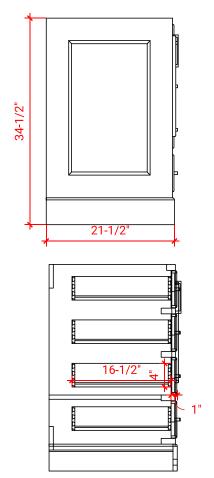

## **BASE CABINET DIMENSIONS**

42" W x 21.5" D x 34.5" H

#### **FRONT VIEW**

# SIDE VIEW