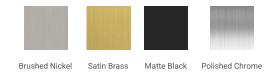

### M042S-L



## **BASE CABINET DIMENSIONS**

42" W x 21.5" D x 34.5" H

## **FEATURES**

- Solid wood frame & plywood panels
- Dovetail drawers and joints
- Soft closing doors & drawers

## HARDWARE FINISHES



### **AVAILABLE COLORS**



#### **FRONT VIEW**



# SIDE VIEW



### **PLAN VIEW**





### **OVERALL DIMENSIONS**

43" W x 22" D x 0.75" H

# **COUNTERTOP OPTIONS**



Carrara Marble CW2-043S-L-REC-CT

### **FEATURES**

- Solid countertop with mitered edges & seams
- Undermount white rectangular sink
- Pre-drilled for 8" widespread faucet

#### **INCLUDED**

- Countertop
- Matching Backsplash
- Rectangle Sink

#### **COUNTERTOP PLAN VIEW**



#### **EDGE SIDE VIEW**



#### THREE DIMENSIONAL COUNTERTOP VIEW