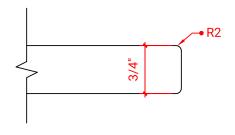

### M042S-L



## **BASE CABINET DIMENSIONS**

42" W x 21.5" D x 34.5" H

## **FEATURES**

- Solid wood frame & plywood panels
- Dovetail drawers and joints
- Soft closing doors & drawers

## HARDWARE FINISHES



### **AVAILABLE COLORS**



#### **FRONT VIEW**



# SIDE VIEW



### **PLAN VIEW**





### **OVERALL DIMENSIONS**

43" W x 22" D x 0.75" H

# **COUNTERTOP OPTIONS**



Carrara Marble CW2-043S-L-REC-CT

### **FEATURES**

- Solid countertop with mitered edges & seams
- Undermount white rectangular sink
- Pre-drilled for 8" widespread faucet

#### **INCLUDED**

- Countertop
- Matching Backsplash
- Rectangle Sink

#### **COUNTERTOP PLAN VIEW**



#### **EDGE SIDE VIEW**



#### THREE DIMENSIONAL COUNTERTOP VIEW