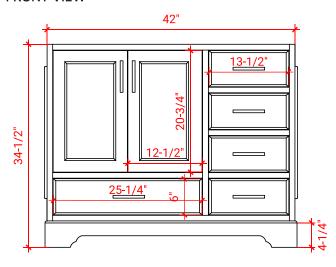

### M042S-L



## **BASE CABINET DIMENSIONS**

42" W x 21.5" D x 34.5" H

## **FEATURES**

- Solid wood frame & plywood panels
- Dovetail drawers and joints
- Soft closing doors & drawers

## HARDWARE FINISHES



### **AVAILABLE COLORS**



#### **FRONT VIEW**



# SIDE VIEW



### **PLAN VIEW**





### **OVERALL DIMENSIONS**

43" W x 22" D x 0.75" H

# **COUNTERTOP OPTIONS**



Carrara Marble CW2-043S-L-REC-CT

### **FEATURES**

- Solid countertop with mitered edges & seams
- Undermount white rectangular sink
- Pre-drilled for 8" widespread faucet

#### **INCLUDED**

- Countertop
- Matching Backsplash
- Rectangle Sink

#### **COUNTERTOP PLAN VIEW**



#### **EDGE SIDE VIEW**



#### THREE DIMENSIONAL COUNTERTOP VIEW