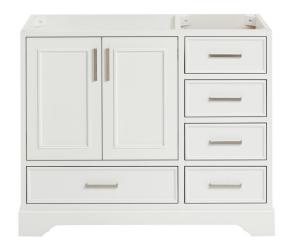

### M042S-L

## **BASE CABINET DIMENSIONS**

42" W x 21.5" D x 34.5" H

## **FEATURES**

- Solid wood frame & plywood panels
- Dovetail drawers and joints
- Soft closing doors & drawers