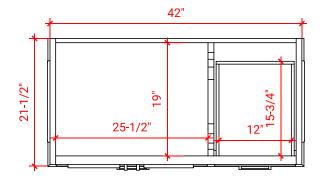

### M042S-L



## **BASE CABINET DIMENSIONS**

42" W x 21.5" D x 34.5" H

## **FEATURES**

- Solid wood frame & plywood panels
- Dovetail drawers and joints
- Soft closing doors & drawers

## HARDWARE FINISHES



### **AVAILABLE COLORS**



#### **FRONT VIEW**



# SIDE VIEW



### **PLAN VIEW**





### **OVERALL DIMENSIONS**

43" W x 22" D x 0.75" H

# **COUNTERTOP OPTIONS**



Carrara Marble CW2-043S-L-REC-CT

### **FEATURES**

- Solid countertop with mitered edges & seams
- Undermount white rectangular sink
- Pre-drilled for 8" widespread faucet

#### **INCLUDED**

- Countertop
- Matching Backsplash
- Rectangle Sink

#### **COUNTERTOP PLAN VIEW**



#### **EDGE SIDE VIEW**



#### THREE DIMENSIONAL COUNTERTOP VIEW