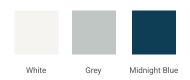

### M042S-L



## **BASE CABINET DIMENSIONS**

42" W x 21.5" D x 34.5" H

## **FEATURES**

- Solid wood frame & plywood panels
- Dovetail drawers and joints
- Soft closing doors & drawers

## HARDWARE FINISHES



### **AVAILABLE COLORS**



#### **FRONT VIEW**



# SIDE VIEW



### **PLAN VIEW**





### **OVERALL DIMENSIONS**

43" W x 22" D x 0.75" H

# **COUNTERTOP OPTIONS**



Carrara Marble CW2-043S-L-REC-CT

### **FEATURES**

- Solid countertop with mitered edges & seams
- Undermount white rectangular sink
- Pre-drilled for 8" widespread faucet

#### **INCLUDED**

- Countertop
- Matching Backsplash
- Rectangle Sink

#### **COUNTERTOP PLAN VIEW**



#### **EDGE SIDE VIEW**



#### THREE DIMENSIONAL COUNTERTOP VIEW