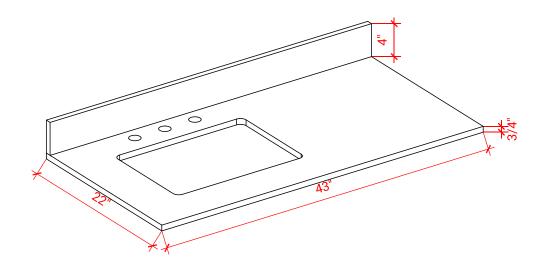

### **OVERALL DIMENSIONS**

43" W x 22" D x 0.75" H

# **COUNTERTOP OPTIONS**

Carrara Marble CW2-043S-L-REC-CT

#### **COUNTERTOP PLAN VIEW**

#### THREE DIMENSIONAL COUNTERTOP VIEW