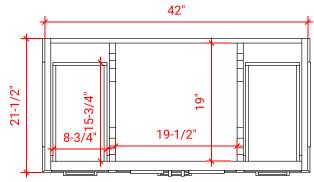

# ARIEL

## M042S



## **BASE CABINET DIMENSIONS**

42" W x 21.5" D x 34.5" H

## FEATURES

- Solid wood frame & plywood panels
- Dovetail drawers and joints
- Soft closing doors & drawers

#### HARDWARE FINISHES



Polished Chrome

## AVAILABLE COLORS



### SIDE VIEW



#### PLAN VIEW





### **OVERALL DIMENSIONS**

43" W x 22" D x 0.75" H

## COUNTERTOP OPTIONS



Carrara Marble CW2-043S-REC-CT

#### COUNTERTOP PLAN VIEW

#### FEATURES

- Solid countertop with mitered edges & seams
- Undermount white rectangular sink
- Pre-drilled for 8" widespread faucet

#### INCLUDED

- Countertop
- Matching Backsplash
- Rectangle Sink



#### THREE DIMENSIONAL COUNTERTOP VIEW



#### EDGE SIDE VIEW