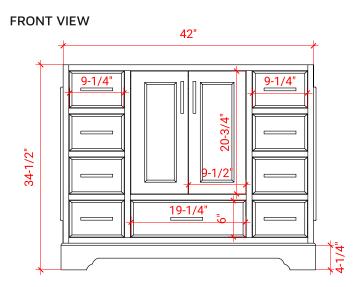

# ARIEL

## M042S



## **BASE CABINET DIMENSIONS**

42" W x 21.5" D x 34.5" H

## FEATURES

- Solid wood frame & plywood panels
- Dovetail drawers and joints
- Soft closing doors & drawers

#### HARDWARE FINISHES



Polished Chrome

## AVAILABLE COLORS



### SIDE VIEW



#### PLAN VIEW





### **OVERALL DIMENSIONS**

43" W x 22" D x 0.75" H

## COUNTERTOP OPTIONS



Carrara Marble CW2-043S-REC-CT

#### COUNTERTOP PLAN VIEW

#### FEATURES

- Solid countertop with mitered edges & seams
- Undermount white rectangular sink
- Pre-drilled for 8" widespread faucet

#### INCLUDED

- Countertop
- Matching Backsplash
- Rectangle Sink



#### THREE DIMENSIONAL COUNTERTOP VIEW



#### EDGE SIDE VIEW