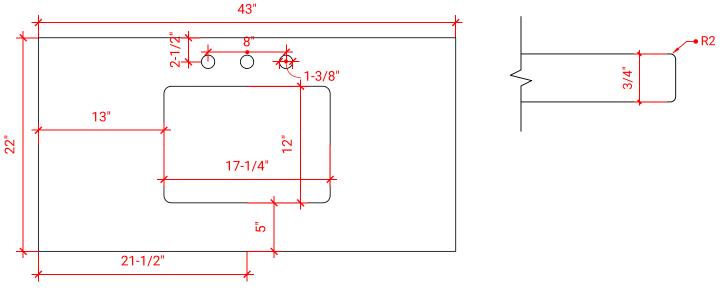

### **OVERALL DIMENSIONS**

43" W x 22" D x 0.75" H

#### COUNTERTOP PLAN VIEW

#### FEATURES

- Solid countertop with mitered edges & seams
- Undermount white rectangular sink
- Pre-drilled for 8" widespread faucet