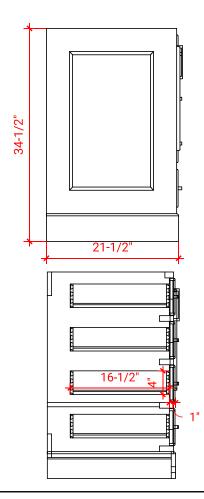

# ARIEL

## M042S



## **BASE CABINET DIMENSIONS**

42" W x 21.5" D x 34.5" H

## FEATURES

- Solid wood frame & plywood panels
- Dovetail drawers and joints
- Soft closing doors & drawers

#### HARDWARE FINISHES



Polished Chrome

## AVAILABLE COLORS



### SIDE VIEW



#### PLAN VIEW





### **OVERALL DIMENSIONS**

43" W x 22" D x 0.75" H

## COUNTERTOP OPTIONS



Carrara Marble CW2-043S-REC-CT

#### COUNTERTOP PLAN VIEW

#### FEATURES

- Solid countertop with mitered edges & seams
- Undermount white rectangular sink
- Pre-drilled for 8" widespread faucet

#### INCLUDED

- Countertop
- Matching Backsplash
- Rectangle Sink



#### THREE DIMENSIONAL COUNTERTOP VIEW



#### EDGE SIDE VIEW