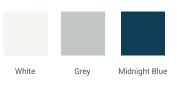

# ARIEL

## M042S



## **BASE CABINET DIMENSIONS**

42" W x 21.5" D x 34.5" H

## FEATURES

- Solid wood frame & plywood panels
- Dovetail drawers and joints
- Soft closing doors & drawers

#### HARDWARE FINISHES



Polished Chrome

## AVAILABLE COLORS



### SIDE VIEW



#### PLAN VIEW





### **OVERALL DIMENSIONS**

43" W x 22" D x 0.75" H

## COUNTERTOP OPTIONS



Carrara Marble CW2-043S-REC-CT

#### COUNTERTOP PLAN VIEW

#### FEATURES

- Solid countertop with mitered edges & seams
- Undermount white rectangular sink
- Pre-drilled for 8" widespread faucet

#### INCLUDED

- Countertop
- Matching Backsplash
- Rectangle Sink



#### THREE DIMENSIONAL COUNTERTOP VIEW



#### EDGE SIDE VIEW