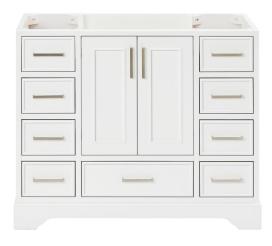

## **BASE CABINET DIMENSIONS**

42" W x 21.5" D x 34.5" H

## FEATURES

- Solid wood frame & plywood panels
- Dovetail drawers and joints
- Soft closing doors & drawers