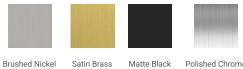

# ARIEL

## M042S



## **BASE CABINET DIMENSIONS**

42" W x 21.5" D x 34.5" H

## FEATURES

- Solid wood frame & plywood panels
- Dovetail drawers and joints
- Soft closing doors & drawers

#### HARDWARE FINISHES



Polished Chrome

## AVAILABLE COLORS



### SIDE VIEW



#### PLAN VIEW





### **OVERALL DIMENSIONS**

43" W x 22" D x 0.75" H

## COUNTERTOP OPTIONS



Carrara Marble CW2-043S-REC-CT

#### COUNTERTOP PLAN VIEW

#### FEATURES

- Solid countertop with mitered edges & seams
- Undermount white rectangular sink
- Pre-drilled for 8" widespread faucet

#### INCLUDED

- Countertop
- Matching Backsplash
- Rectangle Sink



#### THREE DIMENSIONAL COUNTERTOP VIEW



#### EDGE SIDE VIEW