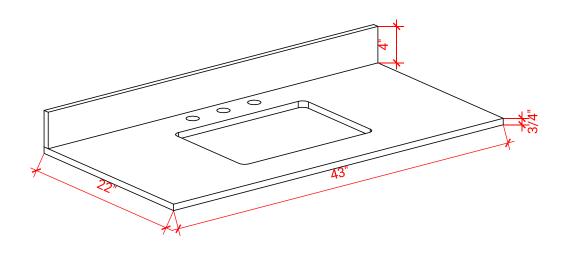

# ARIEL

## M042S



## **BASE CABINET DIMENSIONS**

42" W x 21.5" D x 34.5" H

## FEATURES

- Solid wood frame & plywood panels
- Dovetail drawers and joints
- Soft closing doors & drawers

#### HARDWARE FINISHES



Polished Chrome

## AVAILABLE COLORS



### SIDE VIEW



#### PLAN VIEW





### **OVERALL DIMENSIONS**

43" W x 22" D x 0.75" H

## COUNTERTOP OPTIONS



Carrara Marble CW2-043S-REC-CT

#### COUNTERTOP PLAN VIEW

#### FEATURES

- Solid countertop with mitered edges & seams
- Undermount white rectangular sink
- Pre-drilled for 8" widespread faucet

#### INCLUDED

- Countertop
- Matching Backsplash
- Rectangle Sink



#### THREE DIMENSIONAL COUNTERTOP VIEW



#### EDGE SIDE VIEW