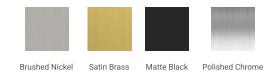

## M042S



# **BASE CABINET DIMENSIONS**

42" W x 21.5" D x 34.5" H

# **FEATURES**

- Solid wood frame & plywood panels
- Dovetail drawers and joints
- Soft closing doors & drawers

### HARDWARE FINISHES



### **AVAILABLE COLORS**



# FRONT VIEW



### **PLAN VIEW**



### SIDE VIEW





### **OVERALL DIMENSIONS**

43" W x 22" D x 0.75" H

### **COUNTERTOP OPTIONS**



Carrara Marble CW2-043S-OVL-CT

### **FEATURES**

- Solid countertop with mitered edges & seams
- Undermount white oval sink
- Pre-drilled for 8" widespread faucet

### **INCLUDED**

- Countertop
- Matching Backsplash
- Oval Sink

### COUNTERTOP PLAN VIEW

# 13-1/4" 13-1/4" 21-1/2"

### **EDGE SIDE VIEW**



# THREE DIMENSIONAL COUNTERTOP VIEW