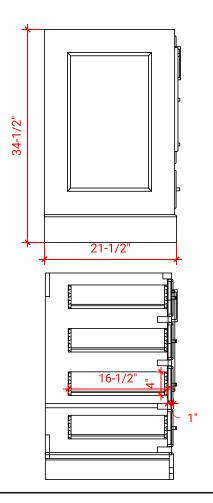

## M042S



# **BASE CABINET DIMENSIONS**

42" W x 21.5" D x 34.5" H

# **FEATURES**

- Solid wood frame & plywood panels
- Dovetail drawers and joints
- Soft closing doors & drawers

### HARDWARE FINISHES



### **AVAILABLE COLORS**



# FRONT VIEW



### **PLAN VIEW**



### SIDE VIEW





### **OVERALL DIMENSIONS**

43" W x 22" D x 0.75" H

### **COUNTERTOP OPTIONS**



Carrara Marble CW2-043S-OVL-CT

### **FEATURES**

- Solid countertop with mitered edges & seams
- Undermount white oval sink
- Pre-drilled for 8" widespread faucet

### **INCLUDED**

- Countertop
- Matching Backsplash
- Oval Sink

### COUNTERTOP PLAN VIEW

# 13-1/4" 13-1/4" 21-1/2"

### **EDGE SIDE VIEW**



# THREE DIMENSIONAL COUNTERTOP VIEW