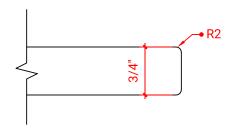

## M042S



# **BASE CABINET DIMENSIONS**

42" W x 21.5" D x 34.5" H

# **FEATURES**

- Solid wood frame & plywood panels
- Dovetail drawers and joints
- Soft closing doors & drawers

### HARDWARE FINISHES



### **AVAILABLE COLORS**



# FRONT VIEW



### **PLAN VIEW**



### SIDE VIEW





### **OVERALL DIMENSIONS**

43" W x 22" D x 0.75" H

### **COUNTERTOP OPTIONS**



Carrara Marble CW2-043S-OVL-CT

### **FEATURES**

- Solid countertop with mitered edges & seams
- Undermount white oval sink
- Pre-drilled for 8" widespread faucet

### **INCLUDED**

- Countertop
- Matching Backsplash
- Oval Sink

### COUNTERTOP PLAN VIEW

# 13-1/4" 13-1/4" 21-1/2"

### **EDGE SIDE VIEW**



# THREE DIMENSIONAL COUNTERTOP VIEW