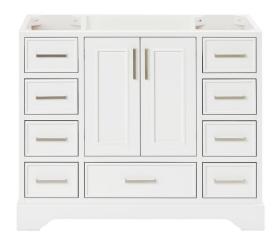

## M042S

# **BASE CABINET DIMENSIONS**

42" W x 21.5" D x 34.5" H

# **FEATURES**

- Solid wood frame & plywood panels
- Dovetail drawers and joints
- Soft closing doors & drawers

# FRONT VIEW