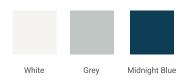

## M042S



# **BASE CABINET DIMENSIONS**

42" W x 21.5" D x 34.5" H

# **FEATURES**

- Solid wood frame & plywood panels
- Dovetail drawers and joints
- Soft closing doors & drawers

### HARDWARE FINISHES



### **AVAILABLE COLORS**



# FRONT VIEW



### **PLAN VIEW**



### SIDE VIEW





### **OVERALL DIMENSIONS**

43" W x 22" D x 0.75" H

### **COUNTERTOP OPTIONS**



Carrara Marble CW2-043S-OVL-CT

### **FEATURES**

- Solid countertop with mitered edges & seams
- Undermount white oval sink
- Pre-drilled for 8" widespread faucet

### **INCLUDED**

- Countertop
- Matching Backsplash
- Oval Sink

### COUNTERTOP PLAN VIEW

# 13-1/4" 13-1/4" 21-1/2"

### **EDGE SIDE VIEW**



# THREE DIMENSIONAL COUNTERTOP VIEW