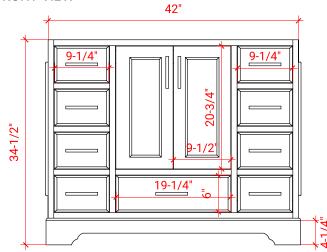

# **BASE CABINET DIMENSIONS**

42" W x 21.5" D x 34.5" H

### **PLAN VIEW**

### SIDE VIEW

### **OVERALL DIMENSIONS**

43" W x 22" D x 0.75" H