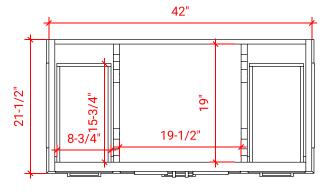

## M042S



# **BASE CABINET DIMENSIONS**

42" W x 21.5" D x 34.5" H

# **FEATURES**

- Solid wood frame & plywood panels
- Dovetail drawers and joints
- Soft closing doors & drawers

### HARDWARE FINISHES



### **AVAILABLE COLORS**



# FRONT VIEW



### **PLAN VIEW**



### SIDE VIEW





### **OVERALL DIMENSIONS**

43" W x 22" D x 0.75" H

### **COUNTERTOP OPTIONS**



Carrara Marble CW2-043S-OVL-CT

### **FEATURES**

- Solid countertop with mitered edges & seams
- Undermount white oval sink
- Pre-drilled for 8" widespread faucet

### **INCLUDED**

- Countertop
- Matching Backsplash
- Oval Sink

### COUNTERTOP PLAN VIEW

# 13-1/4" 13-1/4" 21-1/2"

### **EDGE SIDE VIEW**



# THREE DIMENSIONAL COUNTERTOP VIEW