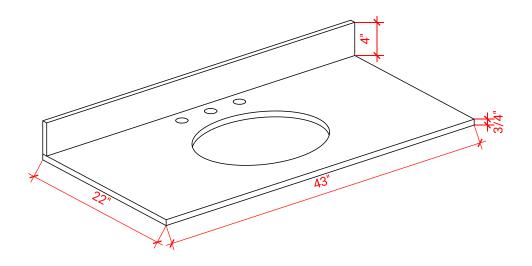

### **OVERALL DIMENSIONS**

43" W x 22" D x 0.75" H

# THREE DIMENSIONAL COUNTERTOP VIEW