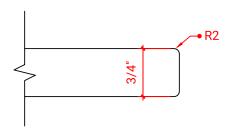

# M036S-L



## **BASE CABINET DIMENSIONS**

36" W x 21.5" D x 34.5" H

# **FEATURES**

- Solid wood frame & plywood panels
- Dovetail drawers and joints
- Soft closing doors & drawers

## HARDWARE FINISHES



## **AVAILABLE COLORS**



#### **FRONT VIEW**



#### **PLAN VIEW**



#### SIDE VIEW





## **OVERALL DIMENSIONS**

37" W x 22" D x 0.75" H

# **COUNTERTOP OPTIONS**



Carrara Marble CW2-037S-L-REC-CT

## **FEATURES**

- Solid countertop with mitered edges & seams
- Undermount white rectangular sink
- Pre-drilled for 8" widespread faucet

#### **INCLUDED**

- Countertop
- Matching Backsplash
- Rectangle Sink

## COUNTERTOP PLAN VIEW



#### **EDGE SIDE VIEW**



## THREE DIMENSIONAL COUNTERTOP VIEW