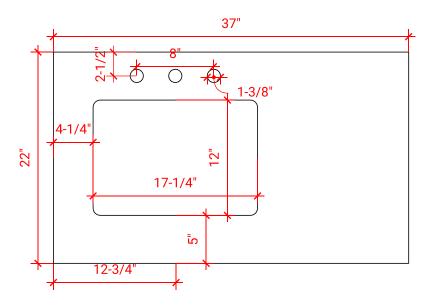

## **OVERALL DIMENSIONS**

37" W x 22" D x 0.75" H

## **FEATURES**

- Solid countertop with mitered edges & seams
- Undermount white rectangular sink
- Pre-drilled for 8" widespread faucet

#### **INCLUDED**

- Countertop
- Matching Backsplash
- Rectangle Sink

## COUNTERTOP PLAN VIEW