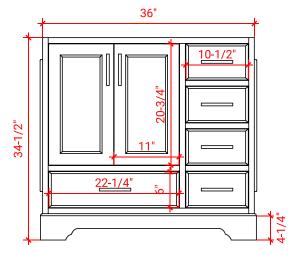

## **BASE CABINET DIMENSIONS**

36" W x 21.5" D x 34.5" H

#### **FRONT VIEW**

#### **PLAN VIEW**

#### SIDE VIEW