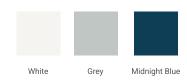

# M036S-L



## **BASE CABINET DIMENSIONS**

36" W x 21.5" D x 34.5" H

# **FEATURES**

- Solid wood frame & plywood panels
- Dovetail drawers and joints
- Soft closing doors & drawers

## HARDWARE FINISHES



## **AVAILABLE COLORS**



#### **FRONT VIEW**



#### **PLAN VIEW**



#### SIDE VIEW





## **OVERALL DIMENSIONS**

37" W x 22" D x 0.75" H

# **COUNTERTOP OPTIONS**



Carrara Marble CW2-037S-L-REC-CT

## **FEATURES**

- Solid countertop with mitered edges & seams
- Undermount white rectangular sink
- Pre-drilled for 8" widespread faucet

#### **INCLUDED**

- Countertop
- Matching Backsplash
- Rectangle Sink

## COUNTERTOP PLAN VIEW



#### **EDGE SIDE VIEW**



## THREE DIMENSIONAL COUNTERTOP VIEW