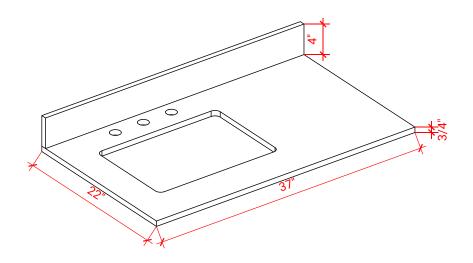

## **OVERALL DIMENSIONS**

37" W x 22" D x 0.75" H

## COUNTERTOP PLAN VIEW

## THREE DIMENSIONAL COUNTERTOP VIEW