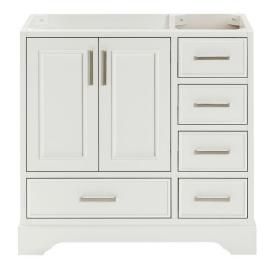

# M036S-L

## **BASE CABINET DIMENSIONS**

36" W x 21.5" D x 34.5" H

# **FEATURES**

- Solid wood frame & plywood panels
- Dovetail drawers and joints
- Soft closing doors & drawers