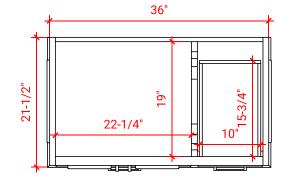

## **BASE CABINET DIMENSIONS**

36" W x 21.5" D x 34.5" H

#### **FRONT VIEW**

#### **PLAN VIEW**

#### SIDE VIEW