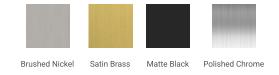

# M036S-L



## **BASE CABINET DIMENSIONS**

36" W x 21.5" D x 34.5" H

# **FEATURES**

- Solid wood frame & plywood panels
- Dovetail drawers and joints
- Soft closing doors & drawers

## HARDWARE FINISHES



## **AVAILABLE COLORS**



#### **FRONT VIEW**



#### **PLAN VIEW**



#### SIDE VIEW





## **OVERALL DIMENSIONS**

37" W x 22" D x 0.75" H

# **COUNTERTOP OPTIONS**



Carrara Marble CW2-037S-L-REC-CT

## **FEATURES**

- Solid countertop with mitered edges & seams
- Undermount white rectangular sink
- Pre-drilled for 8" widespread faucet

#### **INCLUDED**

- Countertop
- Matching Backsplash
- Rectangle Sink

## COUNTERTOP PLAN VIEW



#### **EDGE SIDE VIEW**



## THREE DIMENSIONAL COUNTERTOP VIEW