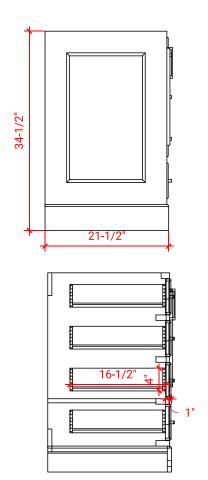

## **BASE CABINET DIMENSIONS**

36" W x 21.5" D x 34.5" H

#### **FRONT VIEW**

#### SIDE VIEW