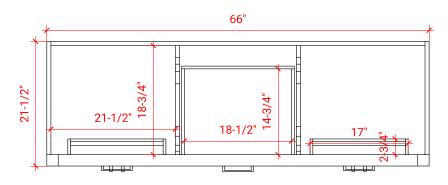

# ARIEL

## T066D



#### **BASE CABINET DIMENSIONS**

66" W x 21.5" D x 34.5" H

#### **FEATURES**

- Solid wood frame & plywood panels
- Dovetail drawers and joints
- Soft closing doors & drawers

#### HARDWARE FINISHES



Polished Chrome



SIDE VIEW



#### PLAN VIEW





#### FRONT VIEW

#### OVERALL DIMENSIONS

67" W x 22" D x 0.75" H

### COUNTERTOP OPTIONS



Carrara Marble CW2-067D-OVL-CT

#### FEATURES

- Solid countertop with mitered edges & seams
- Undermount white oval sink
- Pre-drilled for 8" widespread faucet

#### INCLUDED

- Countertop
- Matching Backsplash
- Oval Sinks

#### 67" • R2 0 $\bigcirc$ Ø Q 3/4" 1-3/8" 1-3/8" 4-1/2" 4-1/2 ( ) 22 13" 13 16-1/4" 16-1/4" 4 4 12-1/2" 12-1/2"



#### COUNTERTOP PLAN VIEW

### EDGE SIDE VIEW