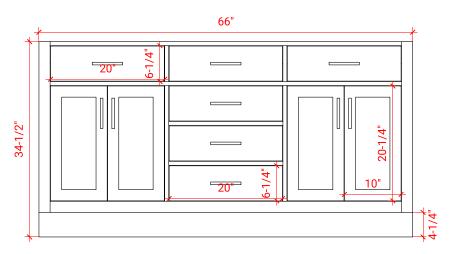

# ARIEL

## T066D



#### **BASE CABINET DIMENSIONS**

66" W x 21.5" D x 34.5" H

#### **FEATURES**

- Solid wood frame & plywood panels
- Dovetail drawers and joints
- Soft closing doors & drawers

#### HARDWARE FINISHES



Polished Chrome



SIDE VIEW



#### PLAN VIEW





#### FRONT VIEW

#### OVERALL DIMENSIONS

67" W x 22" D x 0.75" H

### COUNTERTOP OPTIONS



Carrara Marble CW2-067D-OVL-CT

#### FEATURES

- Solid countertop with mitered edges & seams
- Undermount white oval sink
- Pre-drilled for 8" widespread faucet

#### INCLUDED

- Countertop
- Matching Backsplash
- Oval Sinks

#### 67" • R2 0 $\bigcirc$ Ø Q 3/4" 1-3/8" 1-3/8" 4-1/2" 4-1/2 ( ) 22 13" 13 16-1/4" 16-1/4" 4 4 12-1/2" 12-1/2"



#### COUNTERTOP PLAN VIEW

### EDGE SIDE VIEW