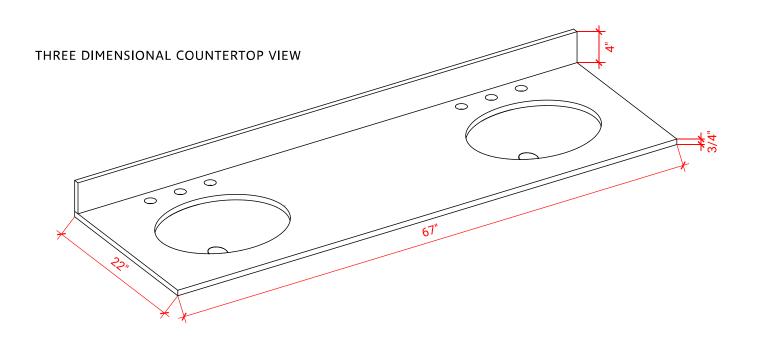

#### OVERALL DIMENSIONS

67" W x 22" D x 0.75" H

#### FEATURES

- Solid countertop with mitered edges & seams
- Undermount white oval sink
- Pre-drilled for 8" widespread faucet

#### INCLUDED

- Countertop
- Matching Backsplash
- Oval Sinks

#### COUNTERTOP PLAN VIEW