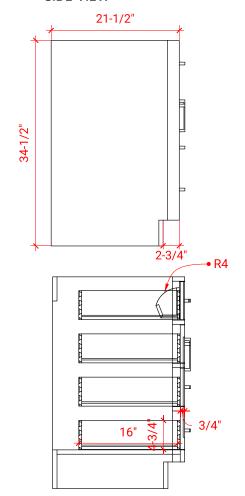

#### **BASE CABINET DIMENSIONS**

66" W x 21.5" D x 34.5" H

#### HARDWARE FINISHES

Polished Chrome

SIDE VIEW

#### PLAN VIEW

#### FRONT VIEW

### EDGE SIDE VIEW