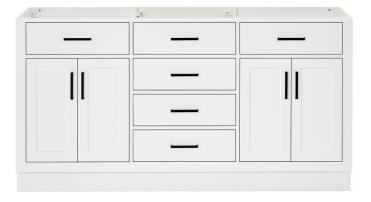

# ARIEL

## T066D

#### **BASE CABINET DIMENSIONS**

66" W x 21.5" D x 34.5" H

#### **FEATURES**

- Solid wood frame & plywood panels
- Dovetail drawers and joints
- Soft closing doors & drawers