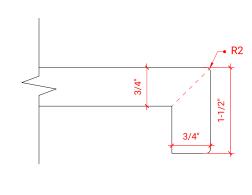

## T066D



### **BASE CABINET DIMENSIONS**

66" W x 21.5" D x 34.5" H

## **FEATURES**

- Solid wood frame & plywood panels
- Dovetail drawers and joints
- Soft closing doors & drawers

# HARDWARE FINISHES



### **AVAILABLE COLORS**



#### FRONT VIEW



#### SIDE VIEW



#### **PLAN VIEW**





### **OVERALL DIMENSIONS**

67" W x 22" D x 1.5" H

### **COUNTERTOP OPTIONS**







White Quartz WQ-067D-REC-CT

### **FEATURES**

- Solid countertop with mitered edges & seams
- Undermount white rectangular sink
- Pre-drilled for 8" widespread faucet

#### **INCLUDED**

- Countertop
- Matching Backsplash
- Rectangle Sinks

#### COUNTERTOP PLAN VIEW



#### **EDGE SIDE VIEW**