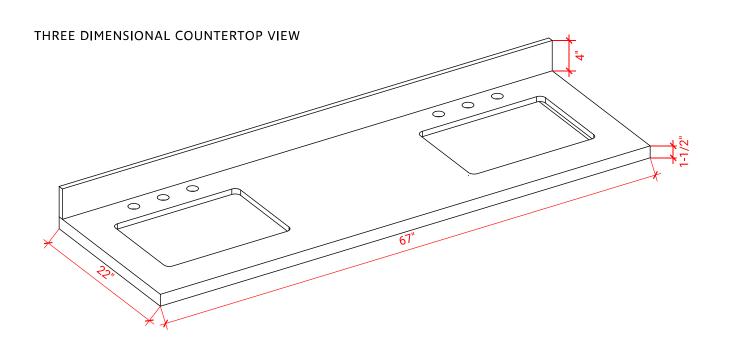

## T066D



### **BASE CABINET DIMENSIONS**

66" W x 21.5" D x 34.5" H

## **FEATURES**

- Solid wood frame & plywood panels
- Dovetail drawers and joints
- Soft closing doors & drawers

# HARDWARE FINISHES



### **AVAILABLE COLORS**



#### FRONT VIEW



#### SIDE VIEW



#### **PLAN VIEW**





### **OVERALL DIMENSIONS**

67" W x 22" D x 1.5" H

### **COUNTERTOP OPTIONS**







White Quartz WQ-067D-REC-CT

### **FEATURES**

- Solid countertop with mitered edges & seams
- Undermount white rectangular sink
- Pre-drilled for 8" widespread faucet

#### **INCLUDED**

- Countertop
- Matching Backsplash
- Rectangle Sinks

#### COUNTERTOP PLAN VIEW



#### **EDGE SIDE VIEW**