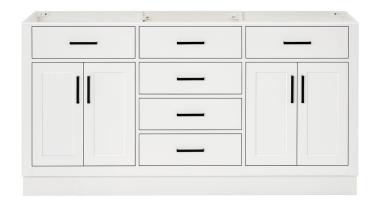

## T066D

### **BASE CABINET DIMENSIONS**

66" W x 21.5" D x 34.5" H

## **FEATURES**

- Solid wood frame & plywood panels
- Dovetail drawers and joints
- Soft closing doors & drawers