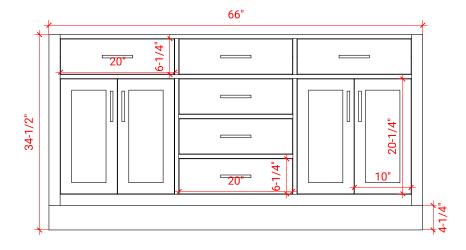

## T066D



### **BASE CABINET DIMENSIONS**

66" W x 21.5" D x 34.5" H

## **FEATURES**

- Solid wood frame & plywood panels
- Dovetail drawers and joints
- Soft closing doors & drawers

# HARDWARE FINISHES



### **AVAILABLE COLORS**



#### FRONT VIEW



#### SIDE VIEW



#### **PLAN VIEW**





### **OVERALL DIMENSIONS**

67" W x 22" D x 1.5" H

### **COUNTERTOP OPTIONS**







White Quartz WQ-067D-REC-CT

### **FEATURES**

- Solid countertop with mitered edges & seams
- Undermount white rectangular sink
- Pre-drilled for 8" widespread faucet

#### **INCLUDED**

- Countertop
- Matching Backsplash
- Rectangle Sinks

#### COUNTERTOP PLAN VIEW



#### **EDGE SIDE VIEW**