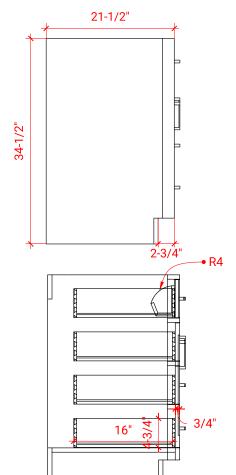

### **BASE CABINET DIMENSIONS**

66" W x 21.5" D x 34.5" H

#### FRONT VIEW

#### SIDE VIEW