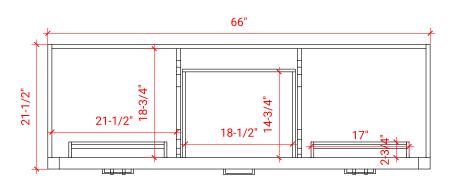

## T066D



### **BASE CABINET DIMENSIONS**

66" W x 21.5" D x 34.5" H

## **FEATURES**

- Solid wood frame & plywood panels
- Dovetail drawers and joints
- Soft closing doors & drawers

# HARDWARE FINISHES



### **AVAILABLE COLORS**



#### FRONT VIEW



#### SIDE VIEW



#### **PLAN VIEW**





### **OVERALL DIMENSIONS**

67" W x 22" D x 1.5" H

### **COUNTERTOP OPTIONS**







White Quartz WQ-067D-REC-CT

### **FEATURES**

- Solid countertop with mitered edges & seams
- Undermount white rectangular sink
- Pre-drilled for 8" widespread faucet

#### **INCLUDED**

- Countertop
- Matching Backsplash
- Rectangle Sinks

#### COUNTERTOP PLAN VIEW



#### **EDGE SIDE VIEW**