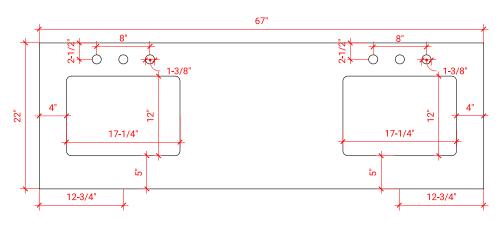

#### **PLAN VIEW**

### **OVERALL DIMENSIONS**

67" W x 22" D x 1.5" H

### **COUNTERTOP OPTIONS**

White Quartz WQ-067D-REC-CT

### **FEATURES**

- Solid countertop with mitered edges & seams
- Undermount white rectangular sink
- Pre-drilled for 8" widespread faucet