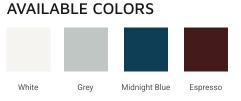

#### HARDWARE FINISHES

Brushed Nickel Satin Brass

Matte Black Polished Chrome

SIDE VIEW

21-1/2"

B