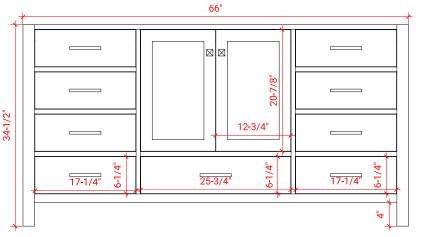

# ARIEL

# A066S



# BASE CABINET DIMENSIONS

66" W x 21.5" D x 34.5" H

# FEATURES

- Solid wood frame & plywood panels
- Dovetail drawers and joints
- Soft closing doors & drawers

#### HARDWARE FINISHES



Brushed Nickel Satin Brass

Matte Black Polished Chrome



SIDE VIEW

21-1/2"

B



#### PLAN VIEW







# FRONT VIEW

# **OVERALL DIMENSIONS**

67" W x 22" D x 1.5" H

# COUNTERTOP OPTIONS



White Quart

Carrara Marble CW-067S-REC-CT

White Quartz WQ-067S-REC-CT

# FEATURES

- Solid countertop with mitered edges & seams
- Undermount white rectangular sink
- Pre-drilled for 8" widespread faucet

#### INCLUDED

- Countertop
- Matching Backsplash
- Rectangle Sink

#### COUNTERTOP PLAN VIEW

#### EDGE SIDE VIEW



#### THREE DIMENSIONAL COUNTERTOP VIEW