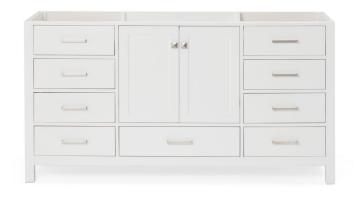

# ARIEL

# A066S

# BASE CABINET DIMENSIONS

66" W x 21.5" D x 34.5" H

# FEATURES

- Solid wood frame & plywood panels
- Dovetail drawers and joints
- Soft closing doors & drawers