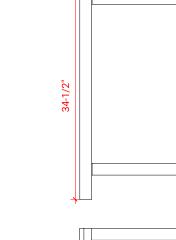

# ARIEL

# A066S



# BASE CABINET DIMENSIONS

66" W x 21.5" D x 34.5" H

# FEATURES

- Solid wood frame & plywood panels
- Dovetail drawers and joints
- Soft closing doors & drawers

#### HARDWARE FINISHES



Brushed Nickel Satin Brass

Matte Black Polished Chrome



SIDE VIEW

21-1/2"

B



#### PLAN VIEW







# FRONT VIEW

# **OVERALL DIMENSIONS**

67" W x 22" D x 1.5" H

# COUNTERTOP OPTIONS



White Quart

Carrara Marble CW-067S-REC-CT

White Quartz WQ-067S-REC-CT

# FEATURES

- Solid countertop with mitered edges & seams
- Undermount white rectangular sink
- Pre-drilled for 8" widespread faucet

#### INCLUDED

- Countertop
- Matching Backsplash
- Rectangle Sink

#### COUNTERTOP PLAN VIEW

#### EDGE SIDE VIEW



#### THREE DIMENSIONAL COUNTERTOP VIEW