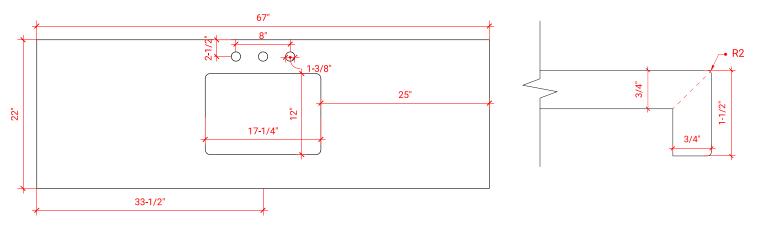

# **OVERALL DIMENSIONS**

67" W x 22" D x 1.5" H

# FEATURES

- Solid countertop with mitered edges & seams
- Undermount white rectangular sink
- Pre-drilled for 8" widespread faucet

#### COUNTERTOP PLAN VIEW

#### EDGE SIDE VIEW