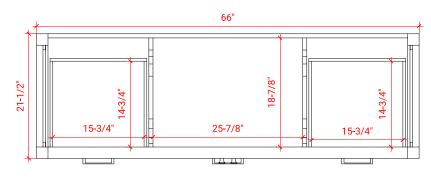

# ARIEL

# A066S



# BASE CABINET DIMENSIONS

66" W x 21.5" D x 34.5" H

# FEATURES

- Solid wood frame & plywood panels
- Dovetail drawers and joints
- Soft closing doors & drawers

#### HARDWARE FINISHES



Brushed Nickel Satin Brass

Matte Black Polished Chrome



SIDE VIEW

21-1/2"

B



#### PLAN VIEW







# FRONT VIEW

# **OVERALL DIMENSIONS**

67" W x 22" D x 1.5" H

# COUNTERTOP OPTIONS



White Quart

Carrara Marble CW-067S-REC-CT

White Quartz WQ-067S-REC-CT

# FEATURES

- Solid countertop with mitered edges & seams
- Undermount white rectangular sink
- Pre-drilled for 8" widespread faucet

#### INCLUDED

- Countertop
- Matching Backsplash
- Rectangle Sink

#### COUNTERTOP PLAN VIEW

#### EDGE SIDE VIEW



#### THREE DIMENSIONAL COUNTERTOP VIEW