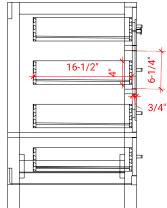

# ARIEL

# A066S



# BASE CABINET DIMENSIONS

66" W x 21.5" D x 34.5" H

# FEATURES

- Solid wood frame & plywood panels
- Dovetail drawers and joints
- Soft closing doors & drawers

#### HARDWARE FINISHES



Brushed Nickel Satin Brass

Matte Black Polished Chrome



SIDE VIEW

21-1/2"

B



#### PLAN VIEW







# FRONT VIEW

# **OVERALL DIMENSIONS**

67" W x 22" D x 1.5" H

# COUNTERTOP OPTIONS



White Quart

Carrara Marble CW-067S-REC-CT

White Quartz WQ-067S-REC-CT

# FEATURES

- Solid countertop with mitered edges & seams
- Undermount white rectangular sink
- Pre-drilled for 8" widespread faucet

#### INCLUDED

- Countertop
- Matching Backsplash
- Rectangle Sink

#### COUNTERTOP PLAN VIEW

#### EDGE SIDE VIEW



#### THREE DIMENSIONAL COUNTERTOP VIEW