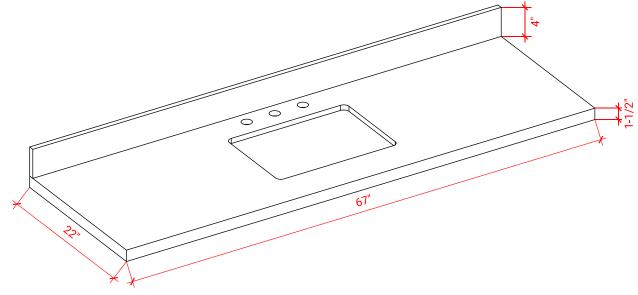

# **OVERALL DIMENSIONS**

67" W x 22" D x 1.5" H

#### THREE DIMENSIONAL COUNTERTOP VIEW